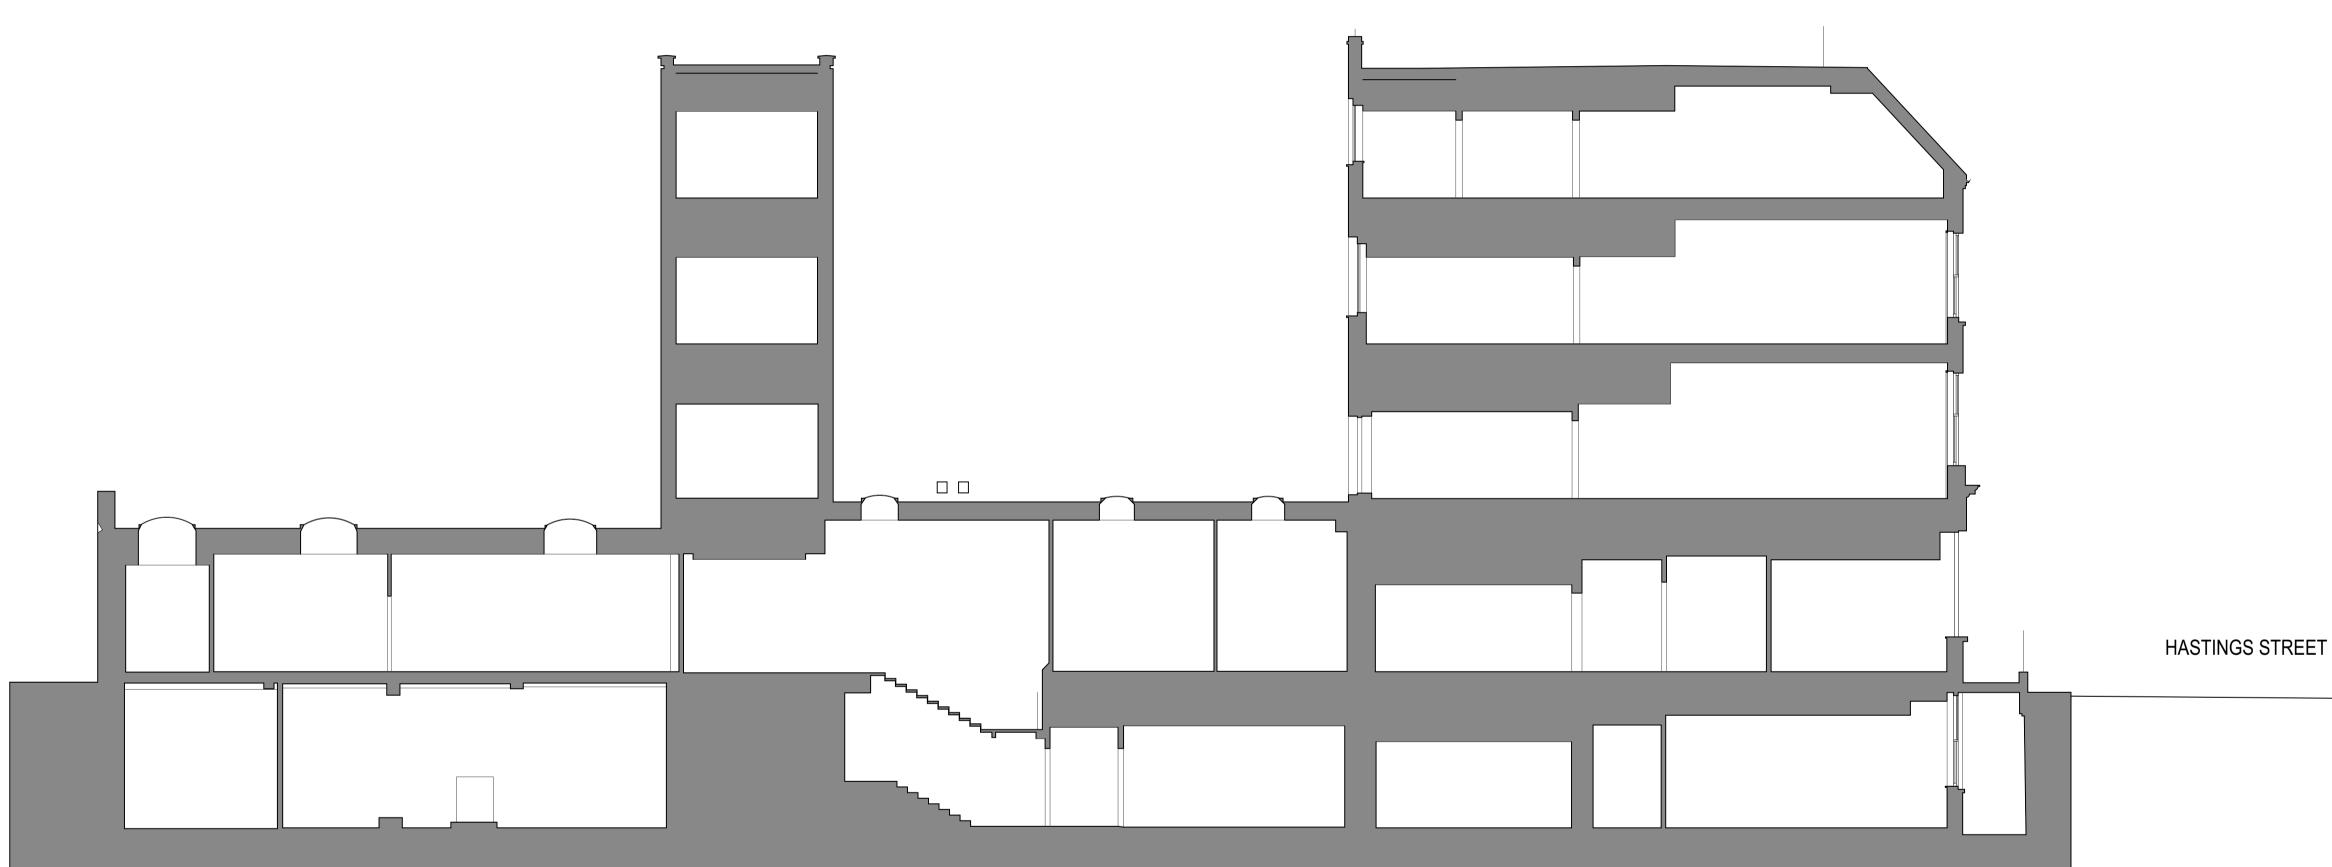

Drawing Title

EXISTING SECTION AA

| Drawing Status                   | Drawn      | Checked    | Revision   |
|----------------------------------|------------|------------|------------|
| PLANNING                         |            |            | А          |
| Project No.                      | Date       | Scale @ A1 | Scale @ A3 |
| 4608                             | 13/04/2022 | 1:100      | 1:200      |
| Drawing Number<br>4608-07-EX-301 |            |            |            |