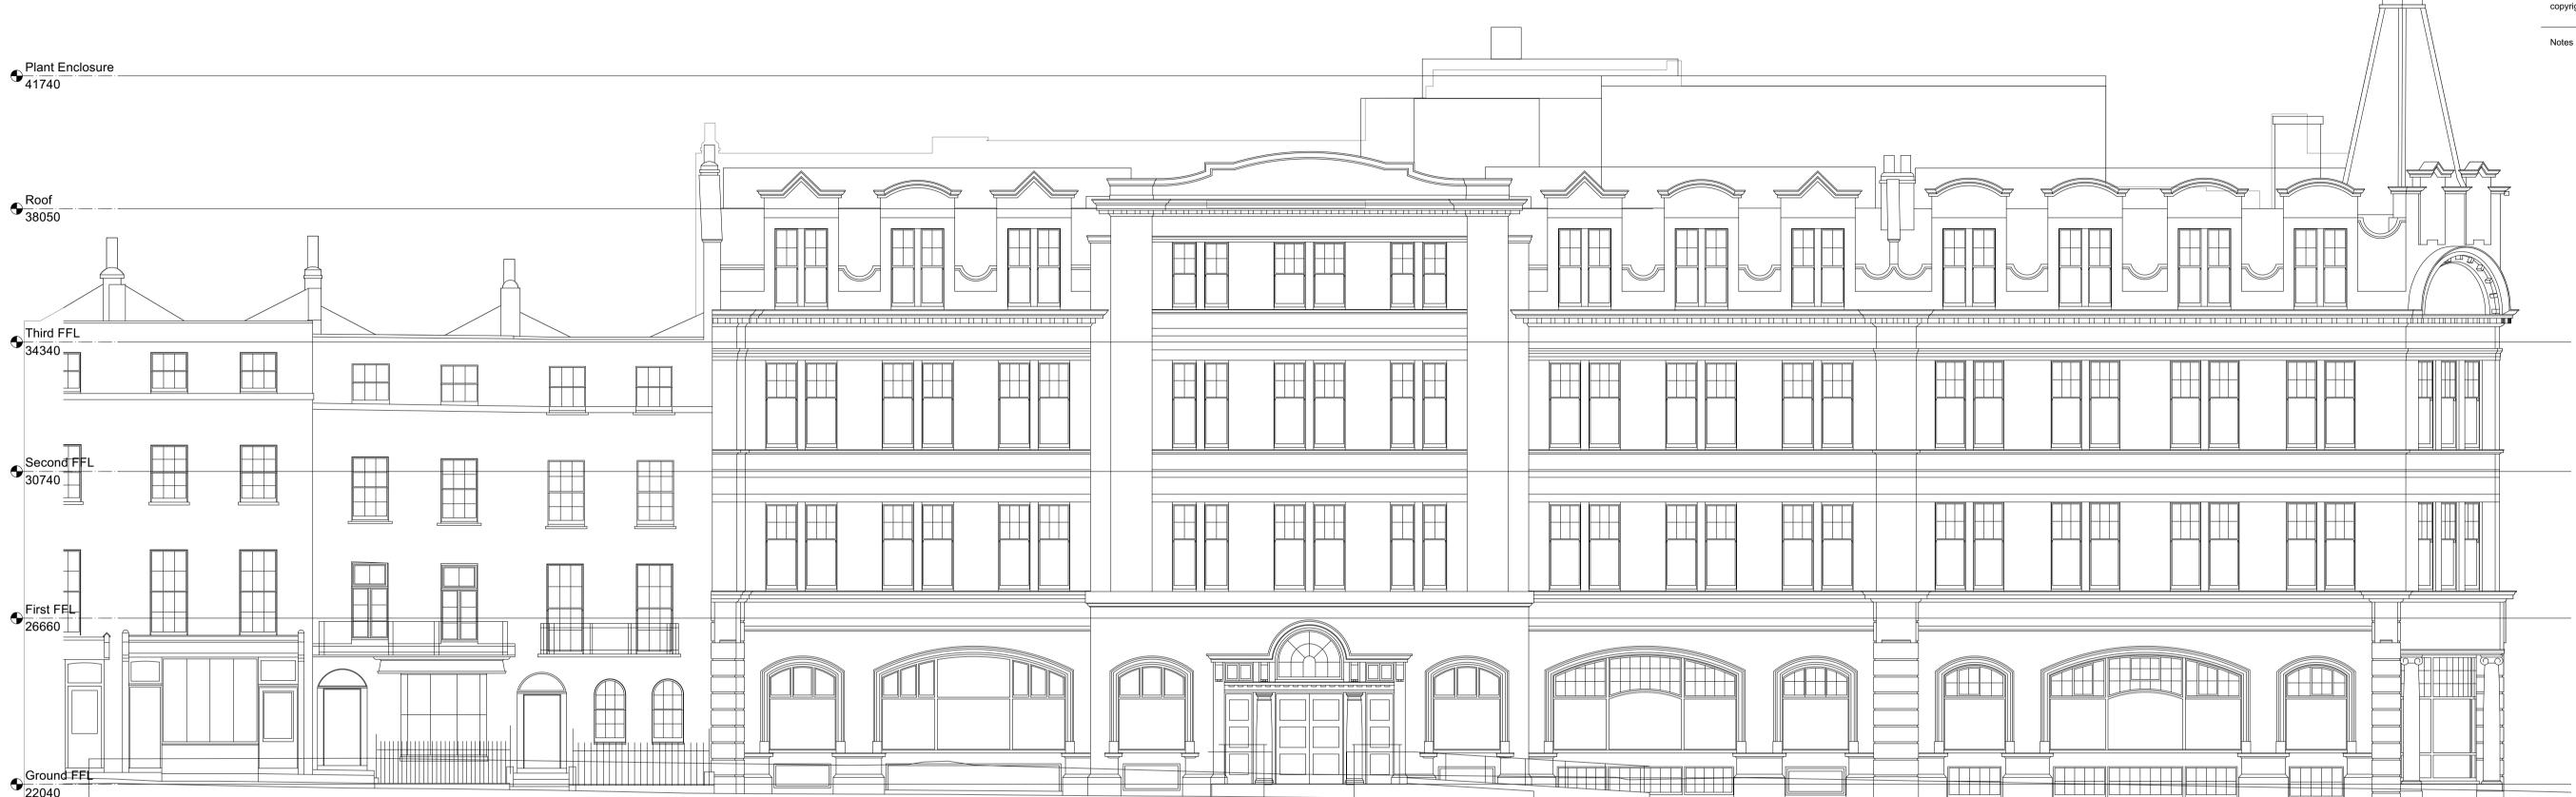

## EXISTING EAST ELEVATION Scale: 1:100

EXISTING EAST ELEVATION
Scale: 1:200

A 14/04/22

Rev. Date Approved Note

Drawing Title

EXISTING EAST ELEVATION

| Drawing Statu | s Drawn    | Checked    | Revision   |
|---------------|------------|------------|------------|
| PLANNING      |            |            | Α          |
| Project No.   | Date       | Scale @ A1 | Scale @ A3 |
| 4608          | 13/04/2022 | 1:100      | 1:200      |

Drawing Number

4608-07-EX-203