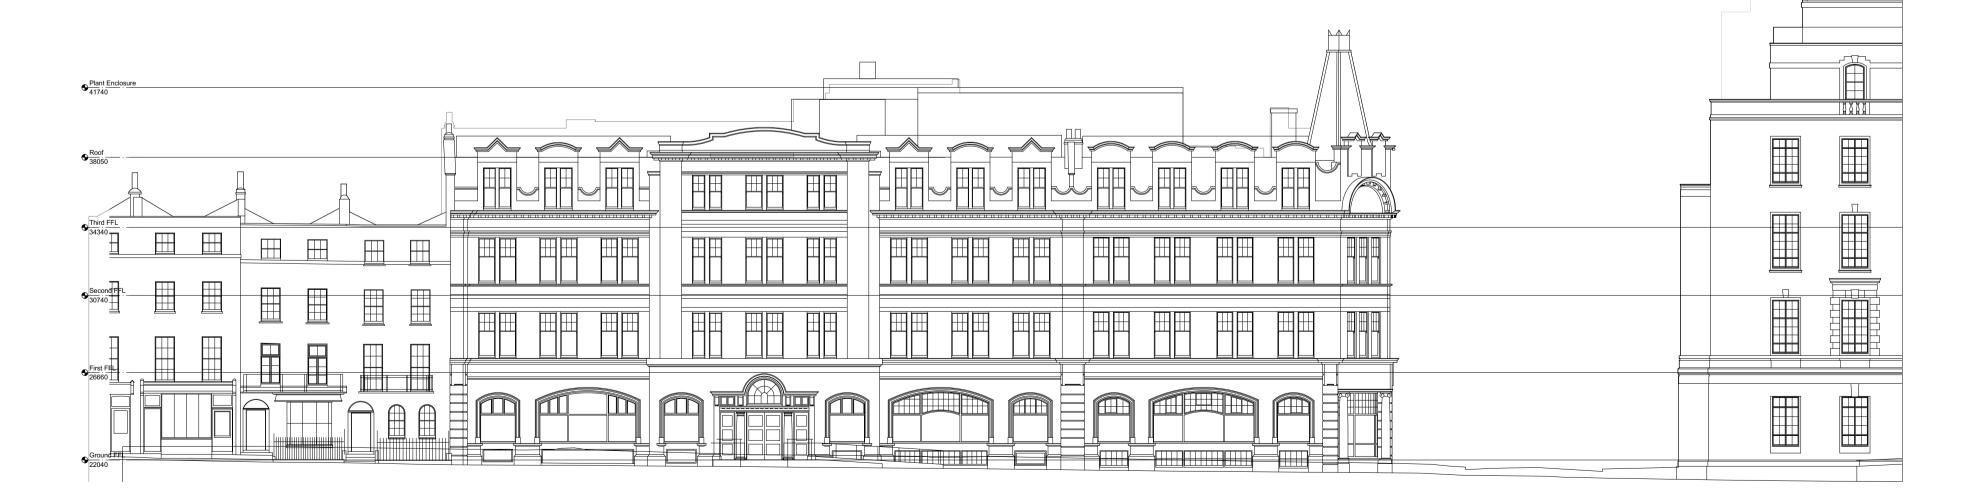

## EXISTING EAST ELEVATION Scale: 1:100

EXISTING EAST ELEVATION
Scale: 1:200

A 14/04/22

Rev. Date Approved Note

Drawing Title

EXISTING EAST ELEVATION

| Drawing Statu | s Drawn    | Checked    | Revision   |
|---------------|------------|------------|------------|
| PLANNING      |            |            | Α          |
| Project No.   | Date       | Scale @ A1 | Scale @ A3 |
| 4608          | 13/04/2022 | 1:100      | 1:200      |

Drawing Number

4608-07-EX-203