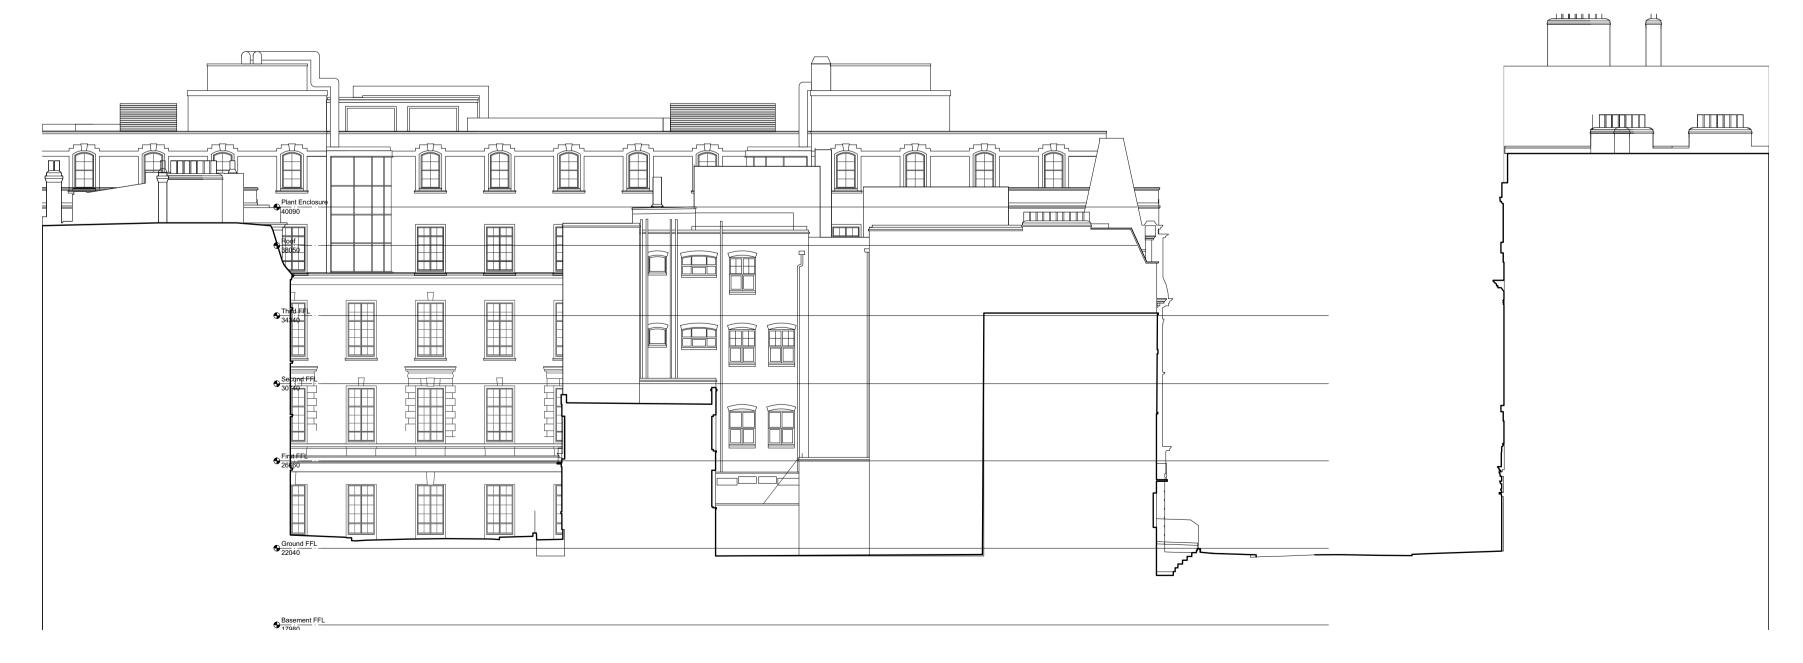

Basement FFL 17080

EXISTING NORTH ELEVATION
Scale: 1:100

2 EXISTING NORTH ELEVATION
Scale: 1:200

Key Plan

Do not scale from this drawing.

Check drawing on receipt and immediately report any discrepancies to the Architect.

Drawing Title

**EXISTING SOUTH ELEVATION** 

| Drawing Status | s Drawn    | Checked    | Revision   |
|----------------|------------|------------|------------|
| PLANNING       |            |            | Α          |
| Project No.    | Date       | Scale @ A1 | Scale @ A3 |
| 4608           | 13/04/2022 | 1:100      | 1:200      |

Drawing Number

4608-07-EX-202