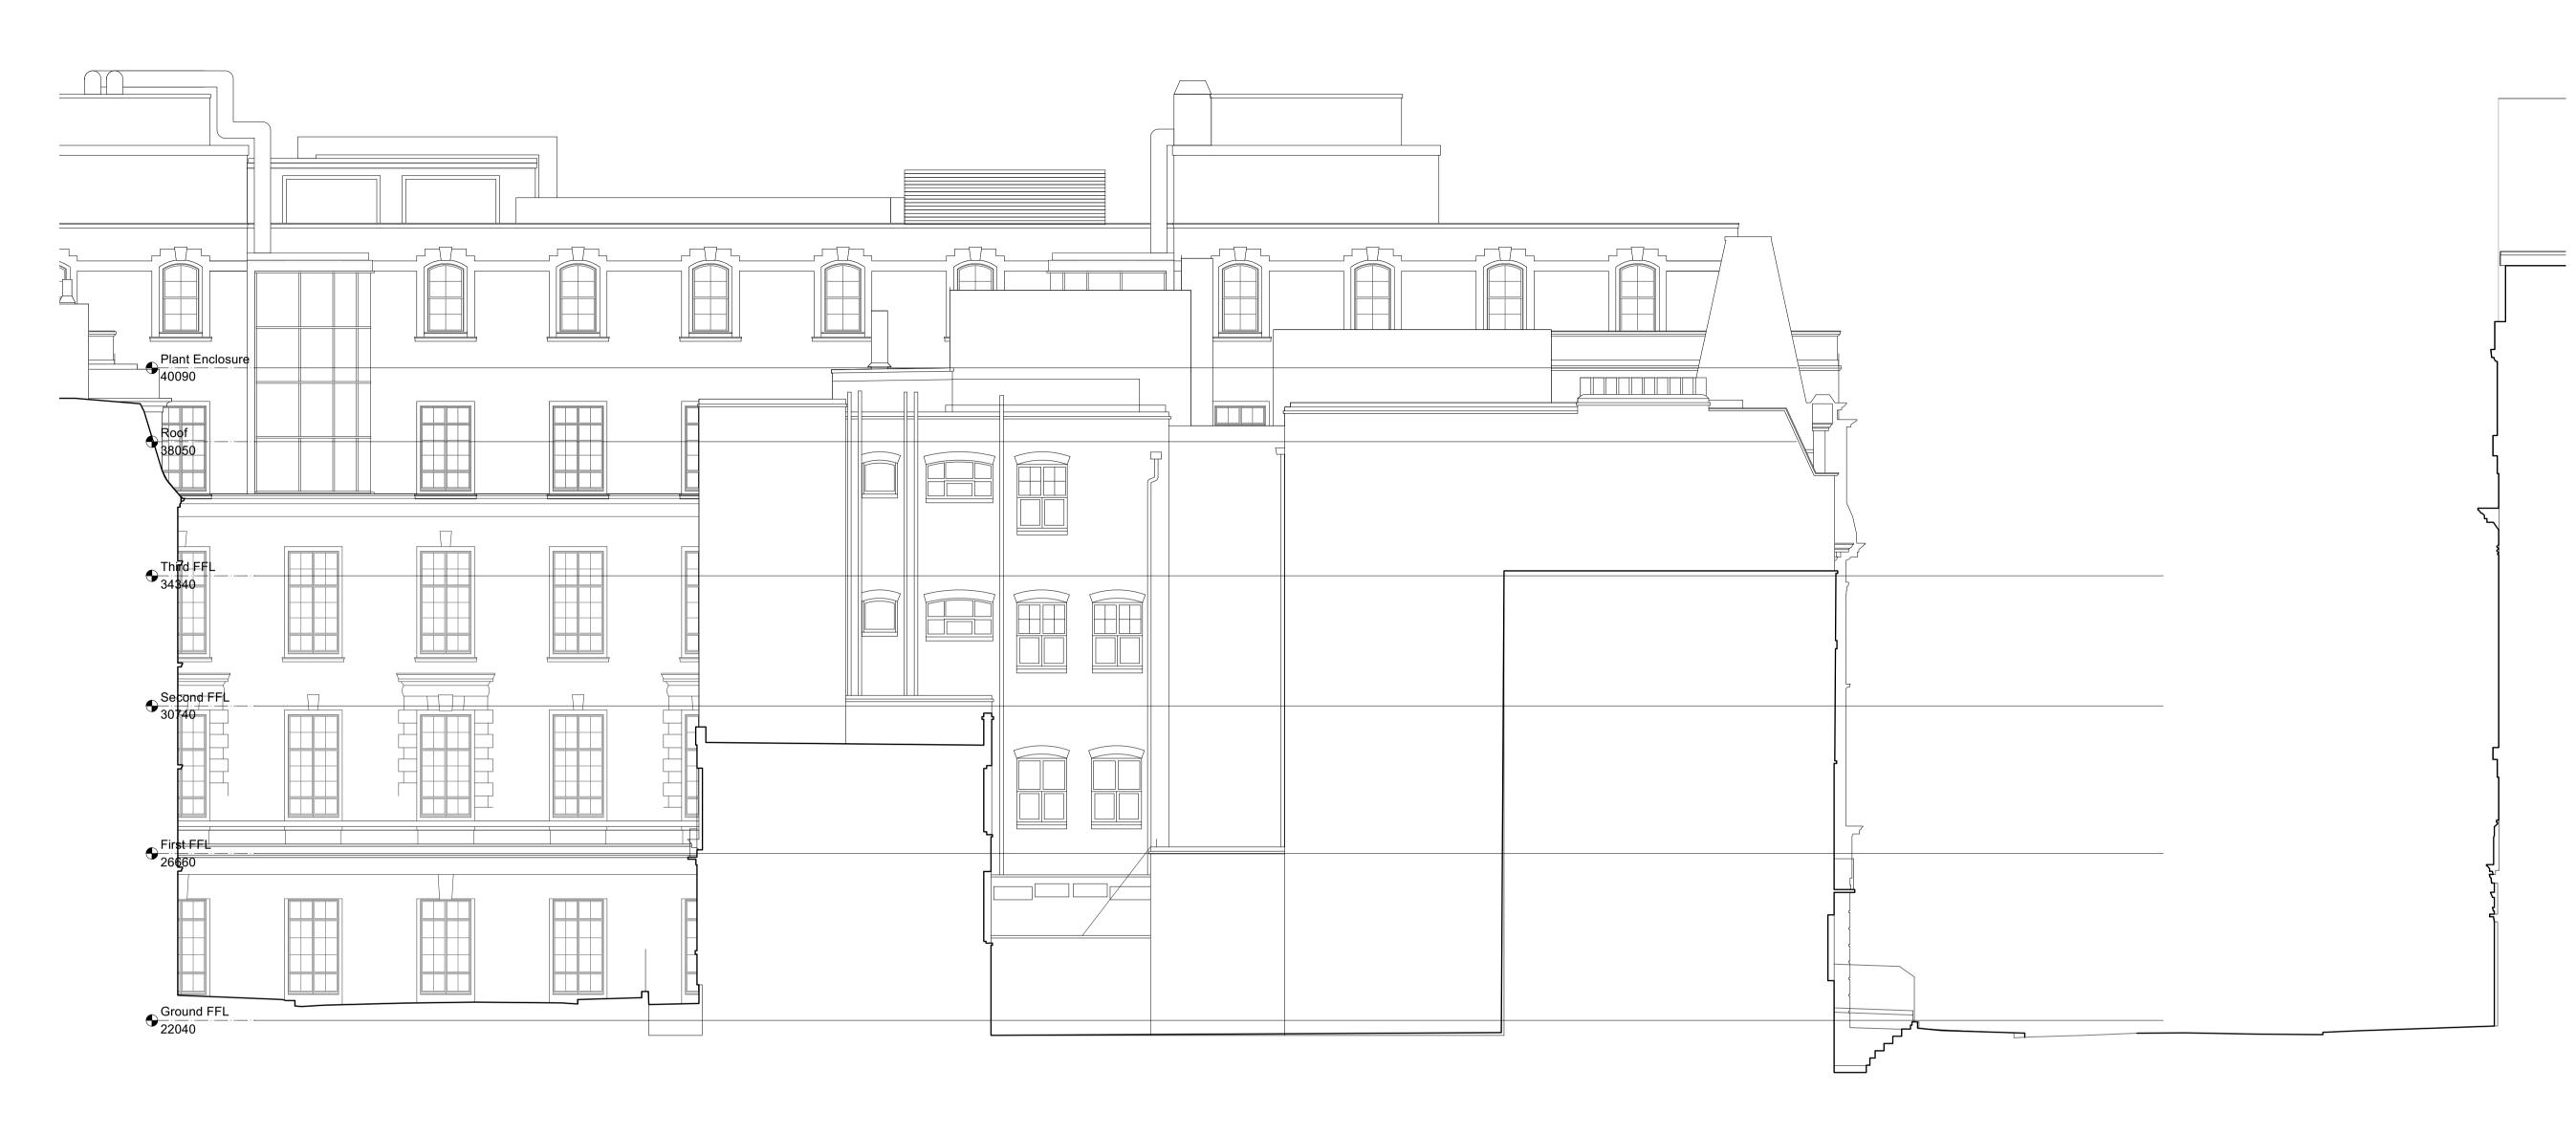

Basement FFL 17080

EXISTING NORTH ELEVATION
Scale: 1:100

2 EXISTING NORTH ELEVATION
Scale: 1:200

Key Plan

Do not scale from this drawing.

Check drawing on receipt and immediately report any discrepancies to the Architect.

Drawing Title

**EXISTING SOUTH ELEVATION** 

| Drawing Status | s Drawn    | Checked    | Revision   |
|----------------|------------|------------|------------|
| PLANNING       |            |            | Α          |
| Project No.    | Date       | Scale @ A1 | Scale @ A3 |
| 4608           | 13/04/2022 | 1:100      | 1:200      |

Drawing Number

4608-07-EX-202