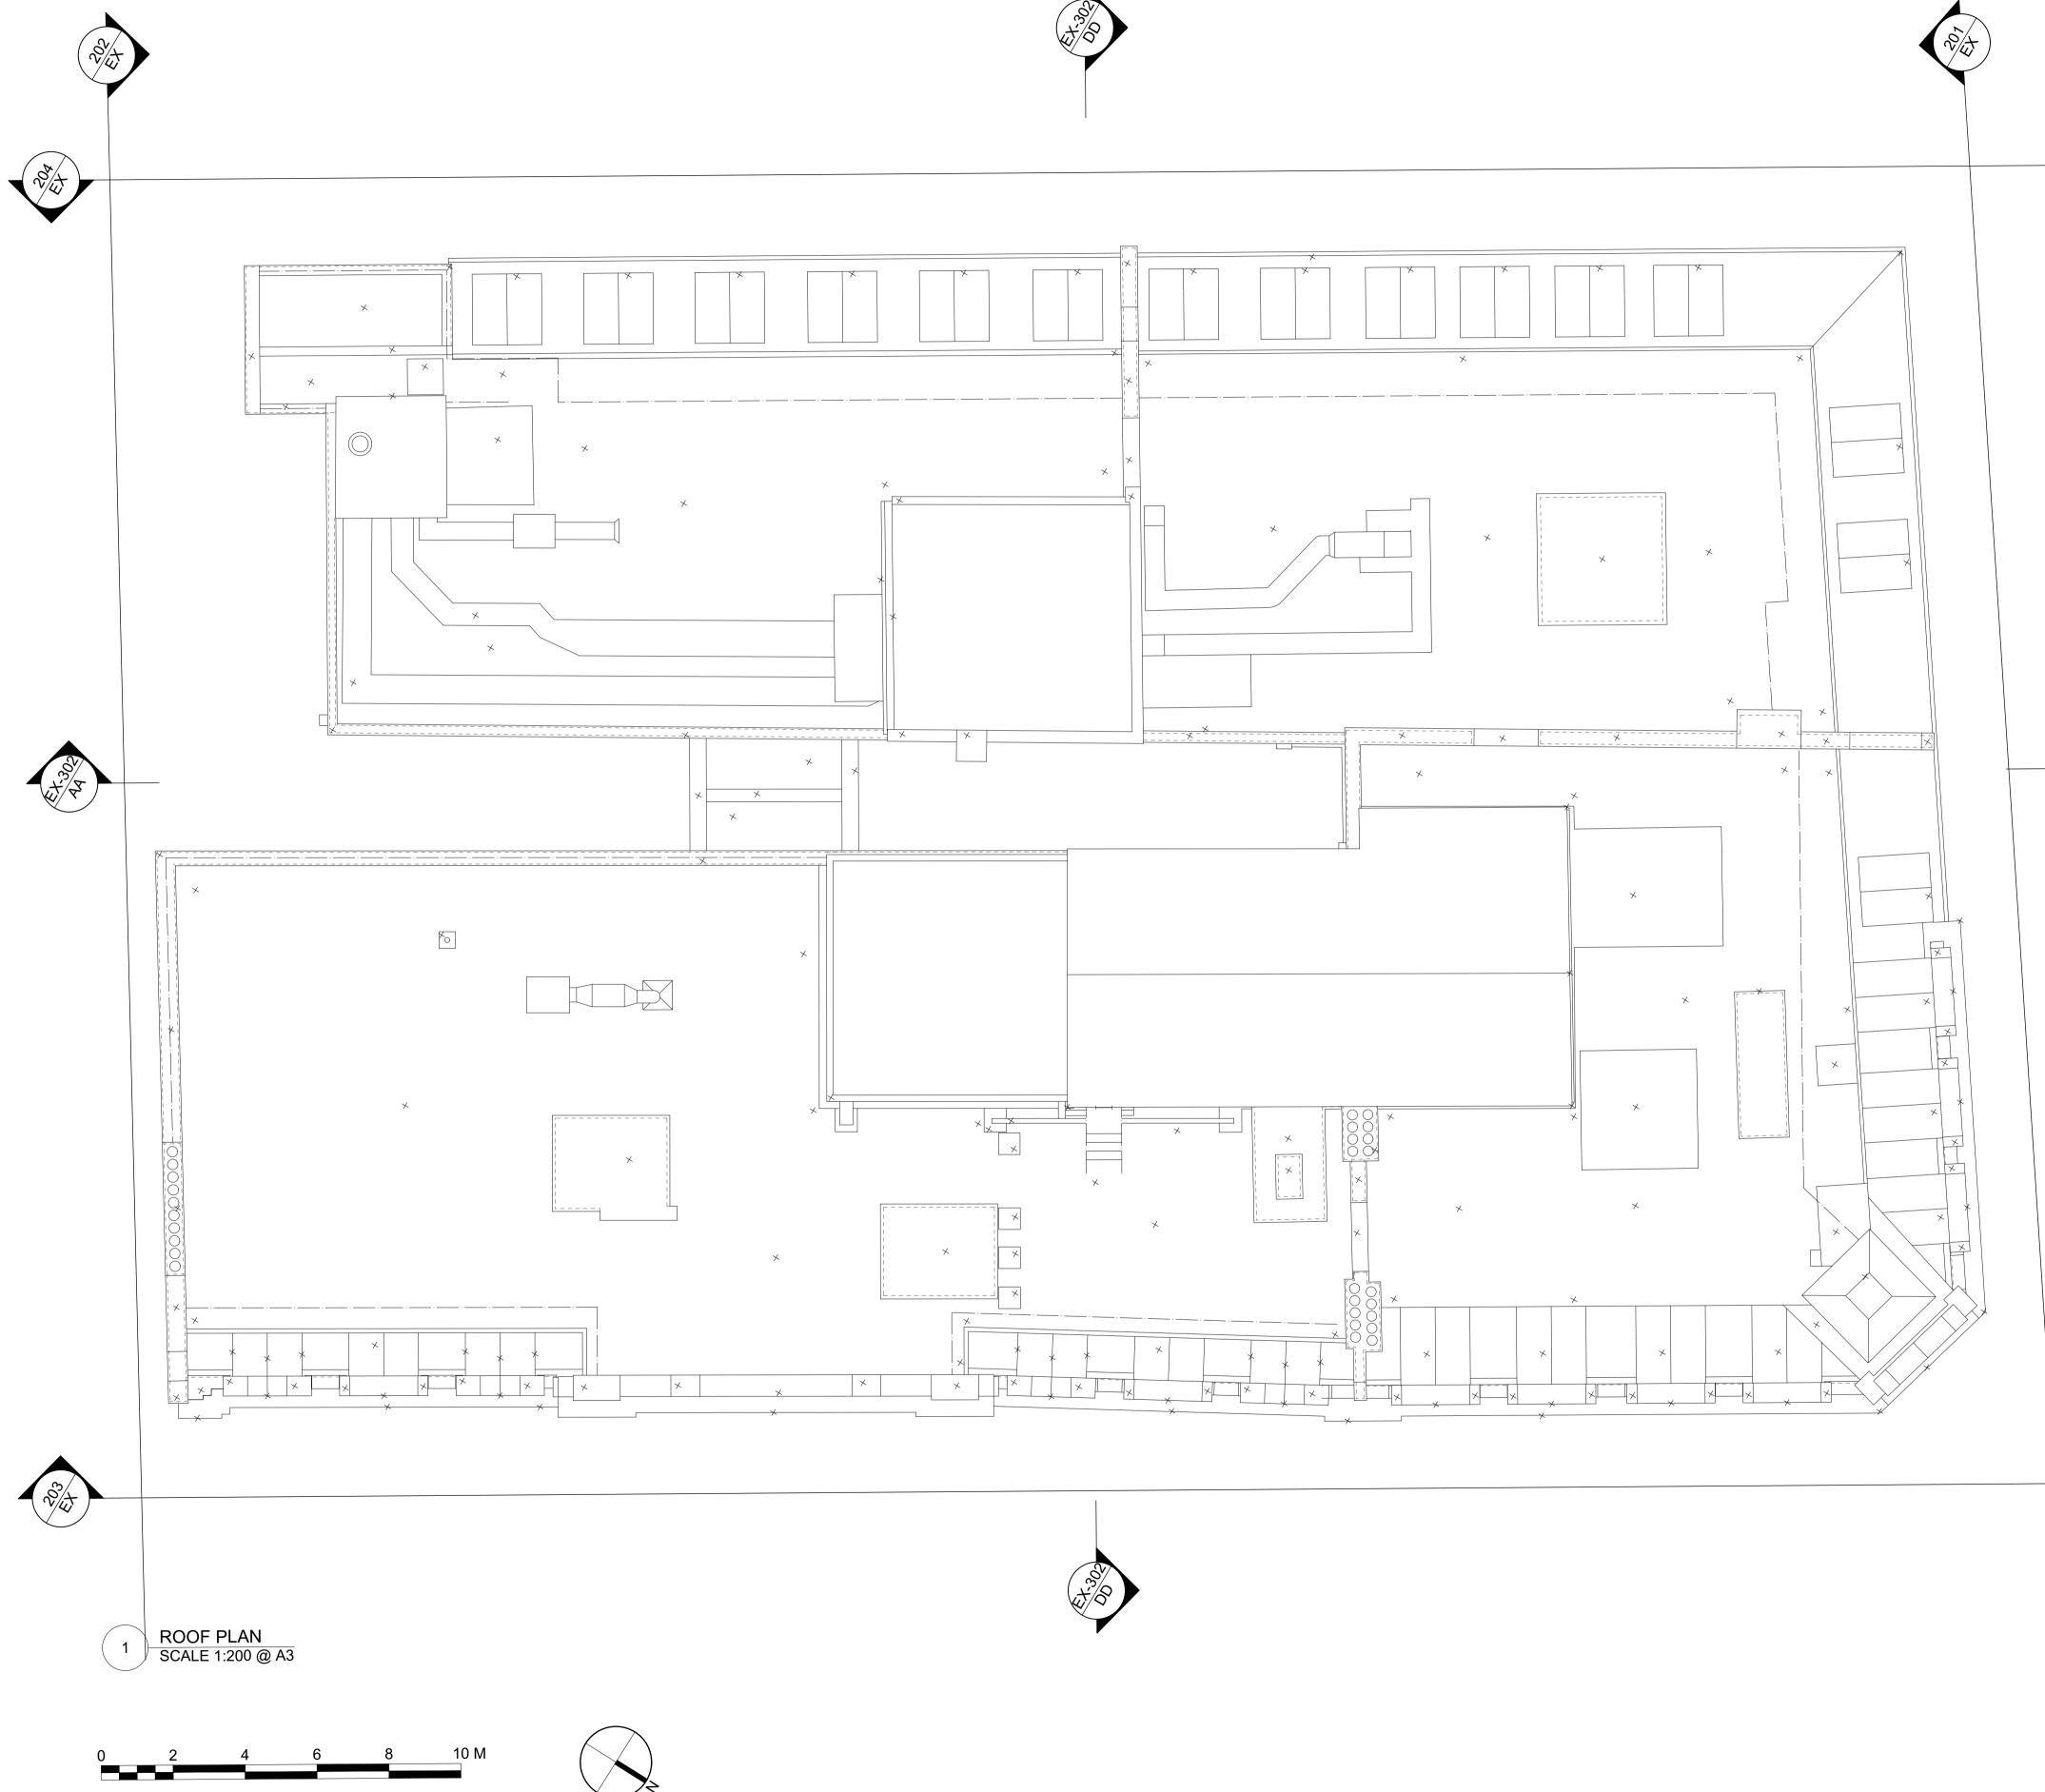

SCALE 1:100 @ A1, 1:200 @ A3

Key Plan

Do not scale from this drawing.

Check drawing on receipt and immediately report any discrepancies to the Architect.

Verify all dimensions and levels on site prior to construction.

WC1H 9NE

Drawing Title EXISTING ROOF PLAN

| Drawing Status | s Drawn    | Checked    | Revision   |
|----------------|------------|------------|------------|
| PLANNING       |            |            | A          |
| Project No.    | Date       | Scale @ A1 | Scale @ A3 |
| 4608           | 13/04/2022 | 1:100      | 1:200      |
|                |            |            |            |

4608-07-EX-105