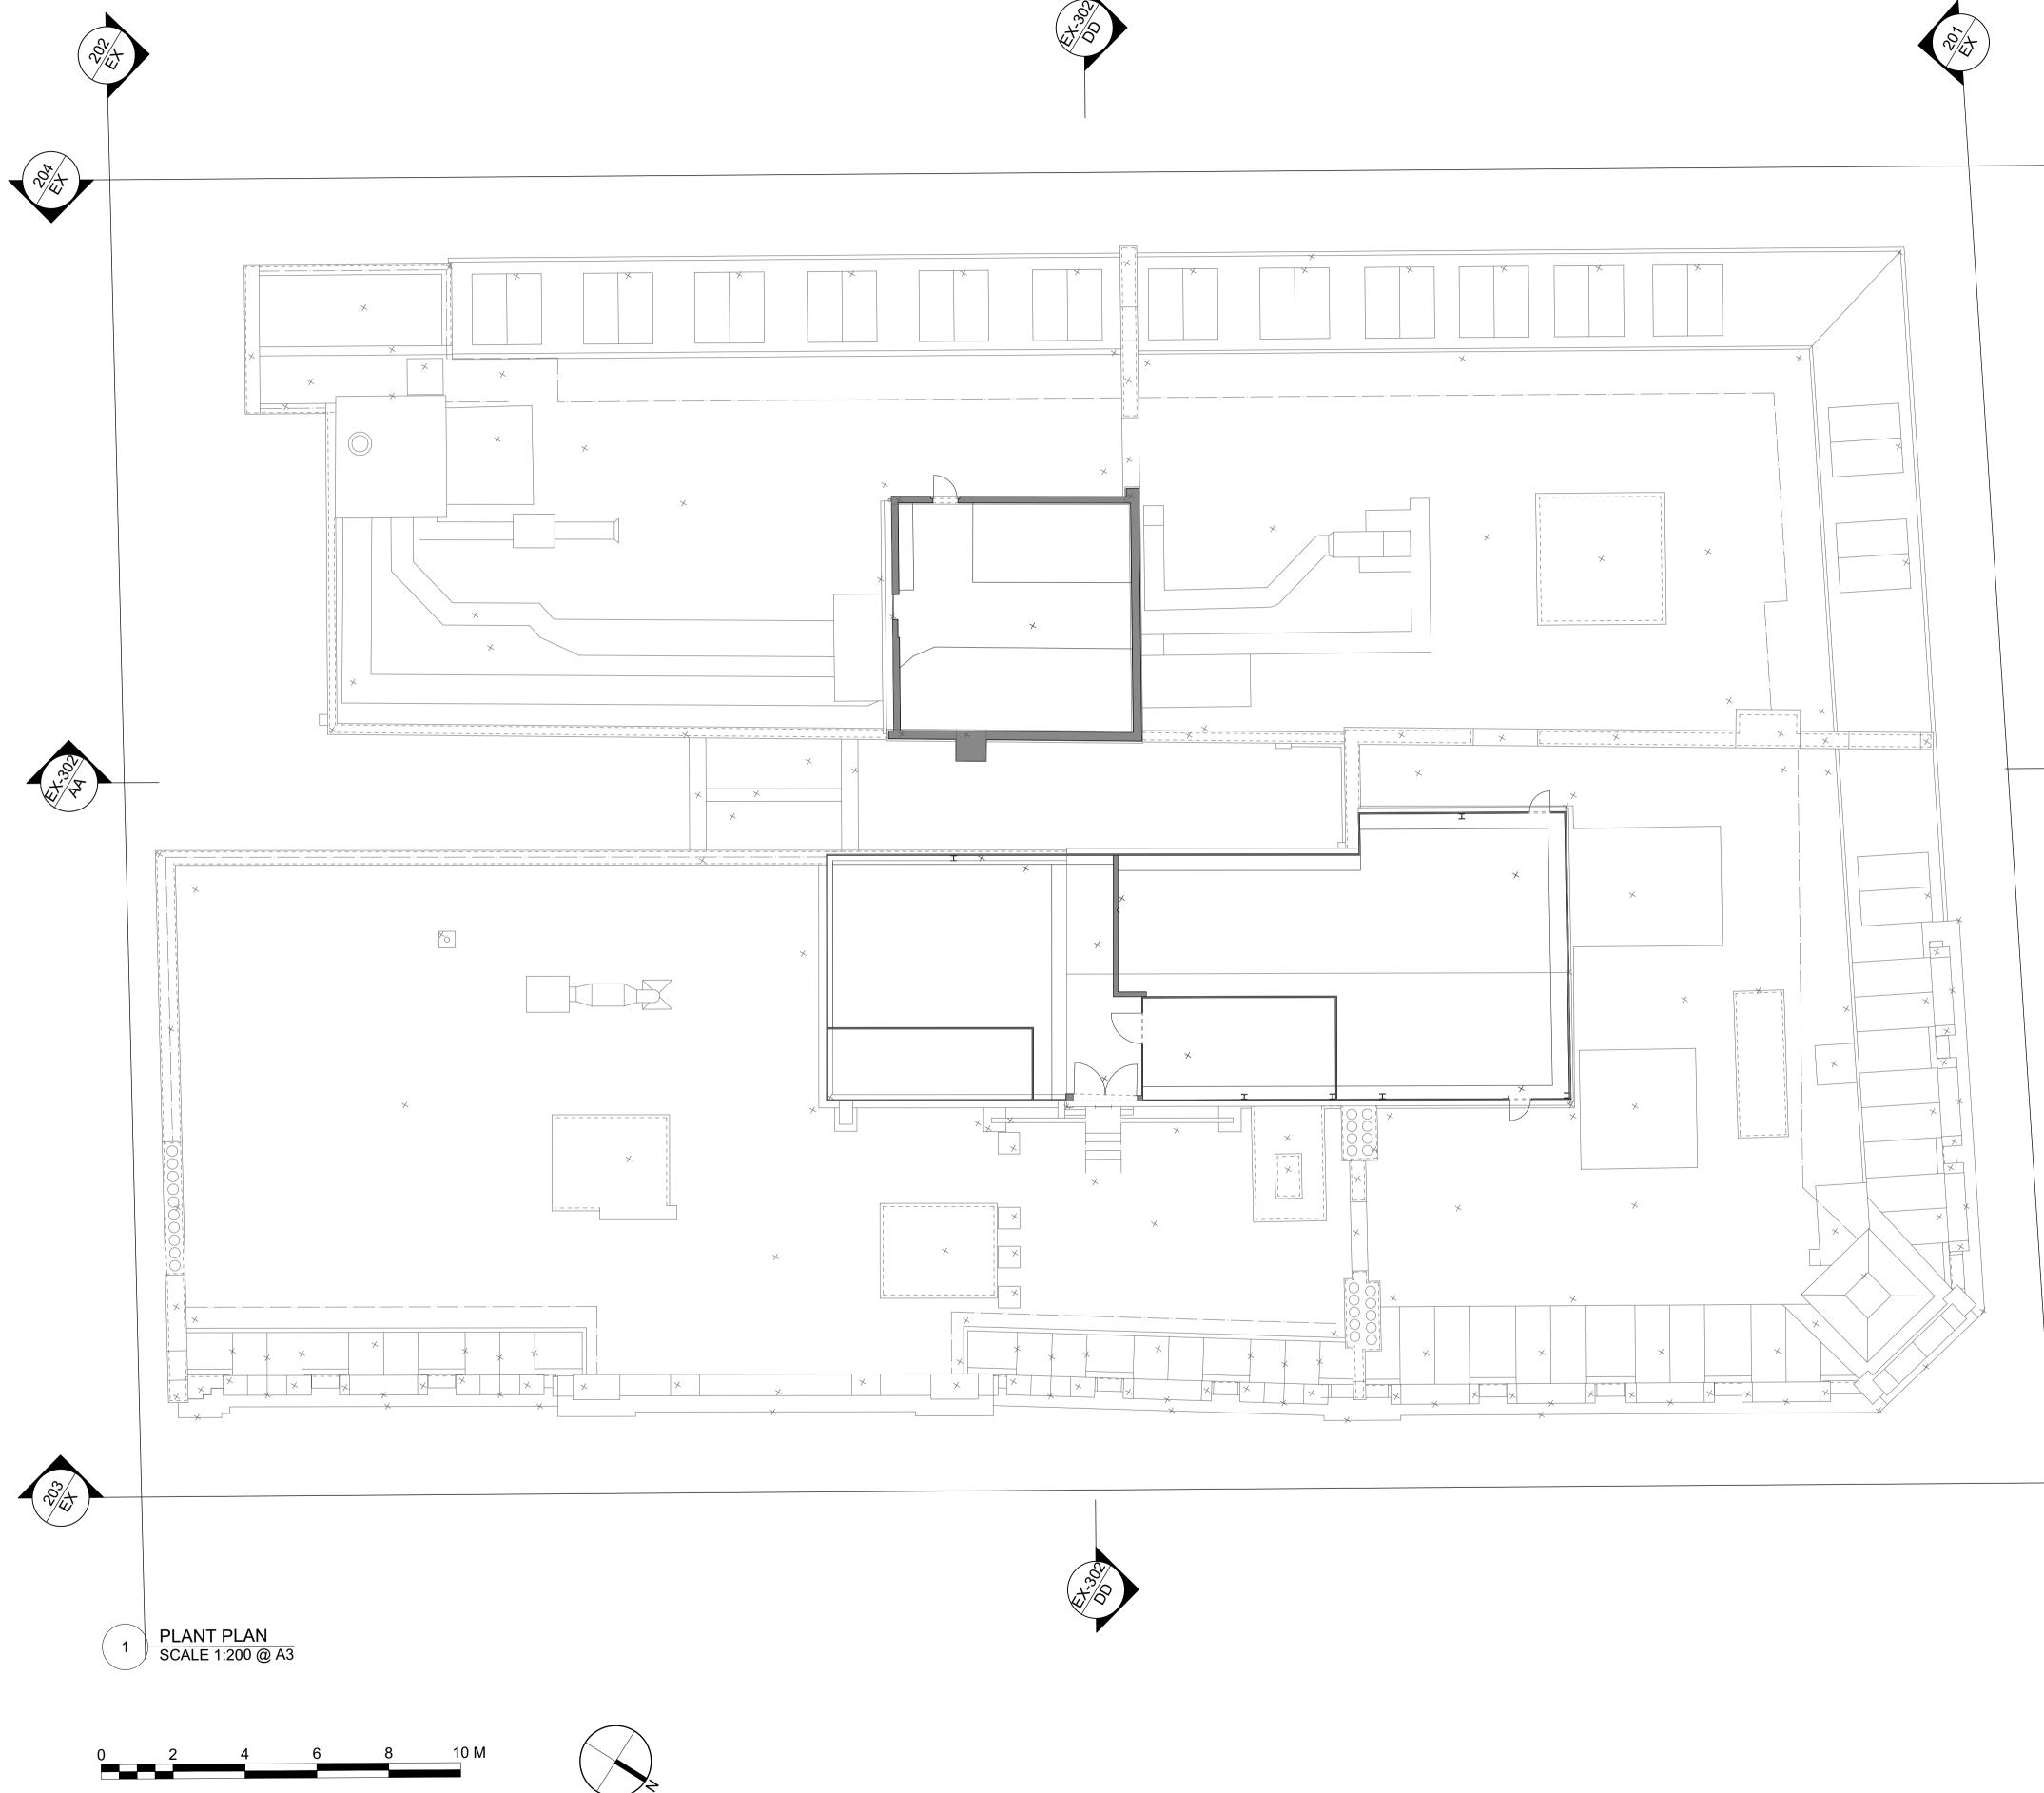

SCALE 1:100 @ A1, 1:200 @ A3

Key Plan

Do not scale from this drawing.

Check drawing on receipt and immediately report any discrepancies to the Architect.

Verify all dimensions and levels on site prior to construction.

WC1H 9NE

Drawing Title EXISTING PLANT PLAN

| Drawing Status Drawn PLANNING    |                    | Checked             | Revision<br>A       |
|----------------------------------|--------------------|---------------------|---------------------|
| Project No.                      | Date<br>13/04/2022 | Scale @ A1<br>1:100 | Scale @ A3<br>1:200 |
| Drawing Number<br>4608-07-EX-104 |                    |                     |                     |