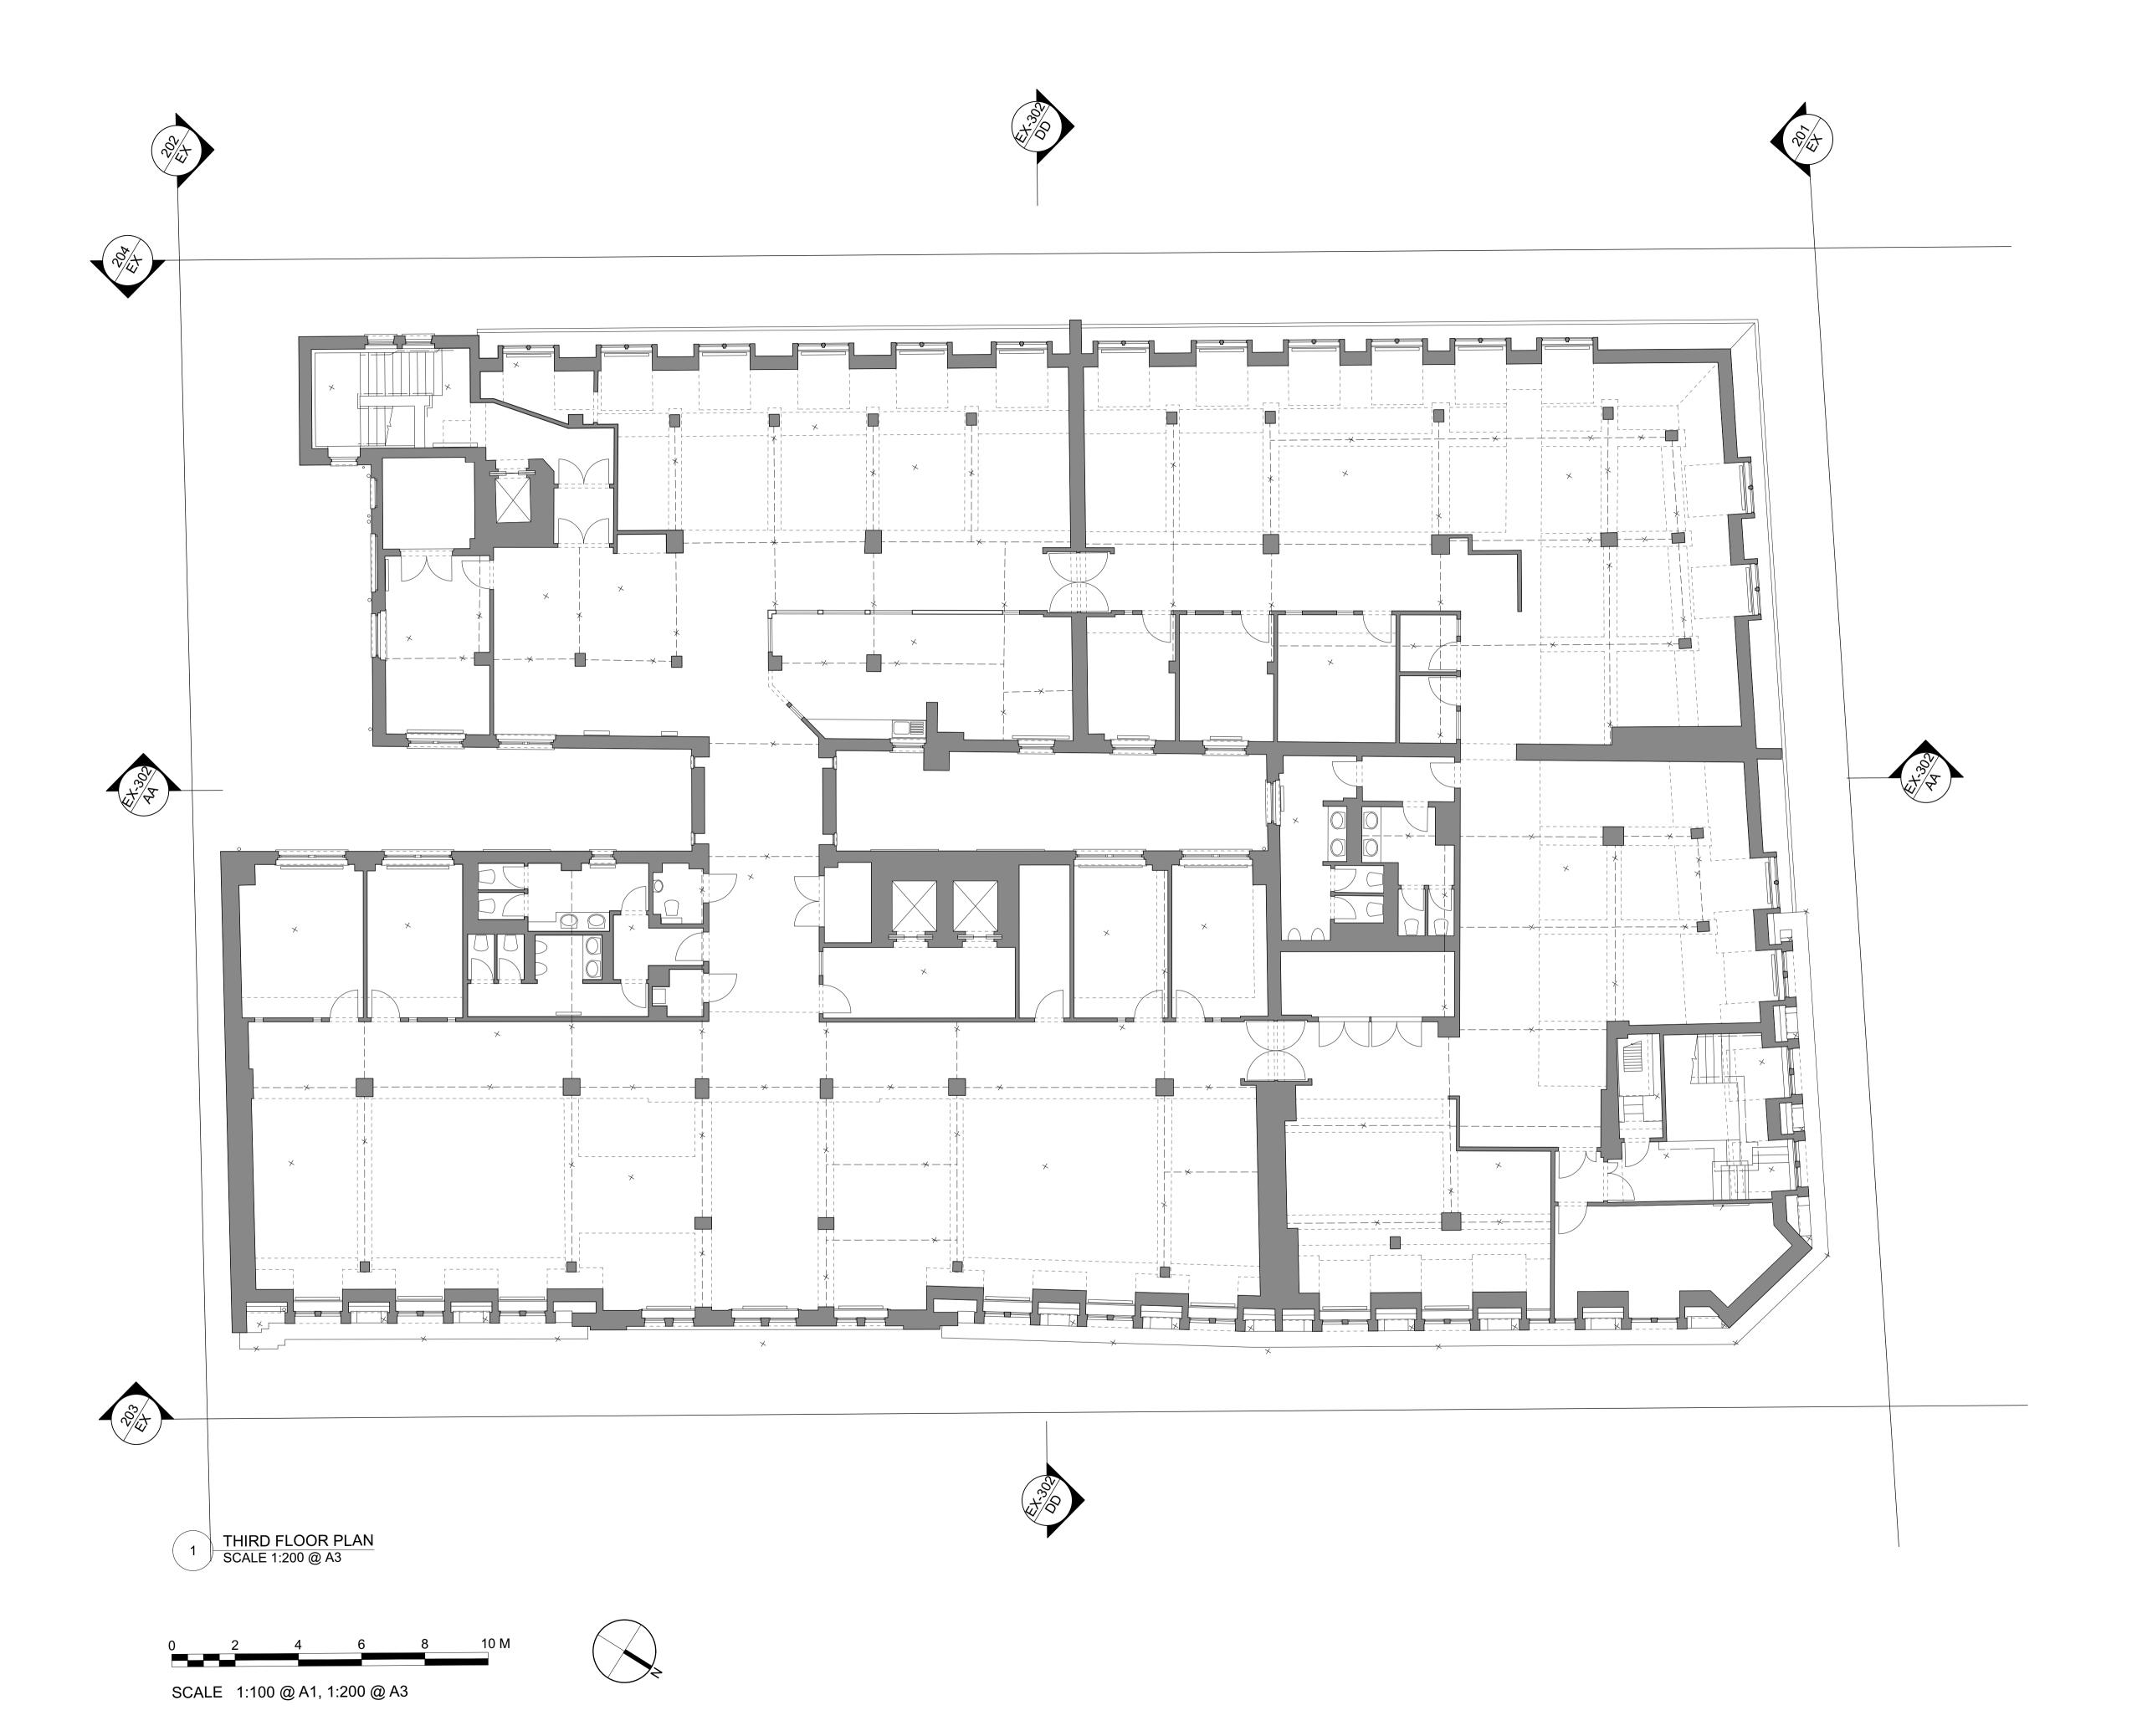

Drawing Title

EXISTING THIRD FLOOR PLAN

| Drawing Statu | s Drawn    | Checked    | Revision   |
|---------------|------------|------------|------------|
| PLANNING      |            |            | Α          |
| Project No.   | Date       | Scale @ A1 | Scale @ A3 |
| 4608          | 13/04/2022 | 1:100      | 1:200      |

Drawing Number

4608-07-EX-103