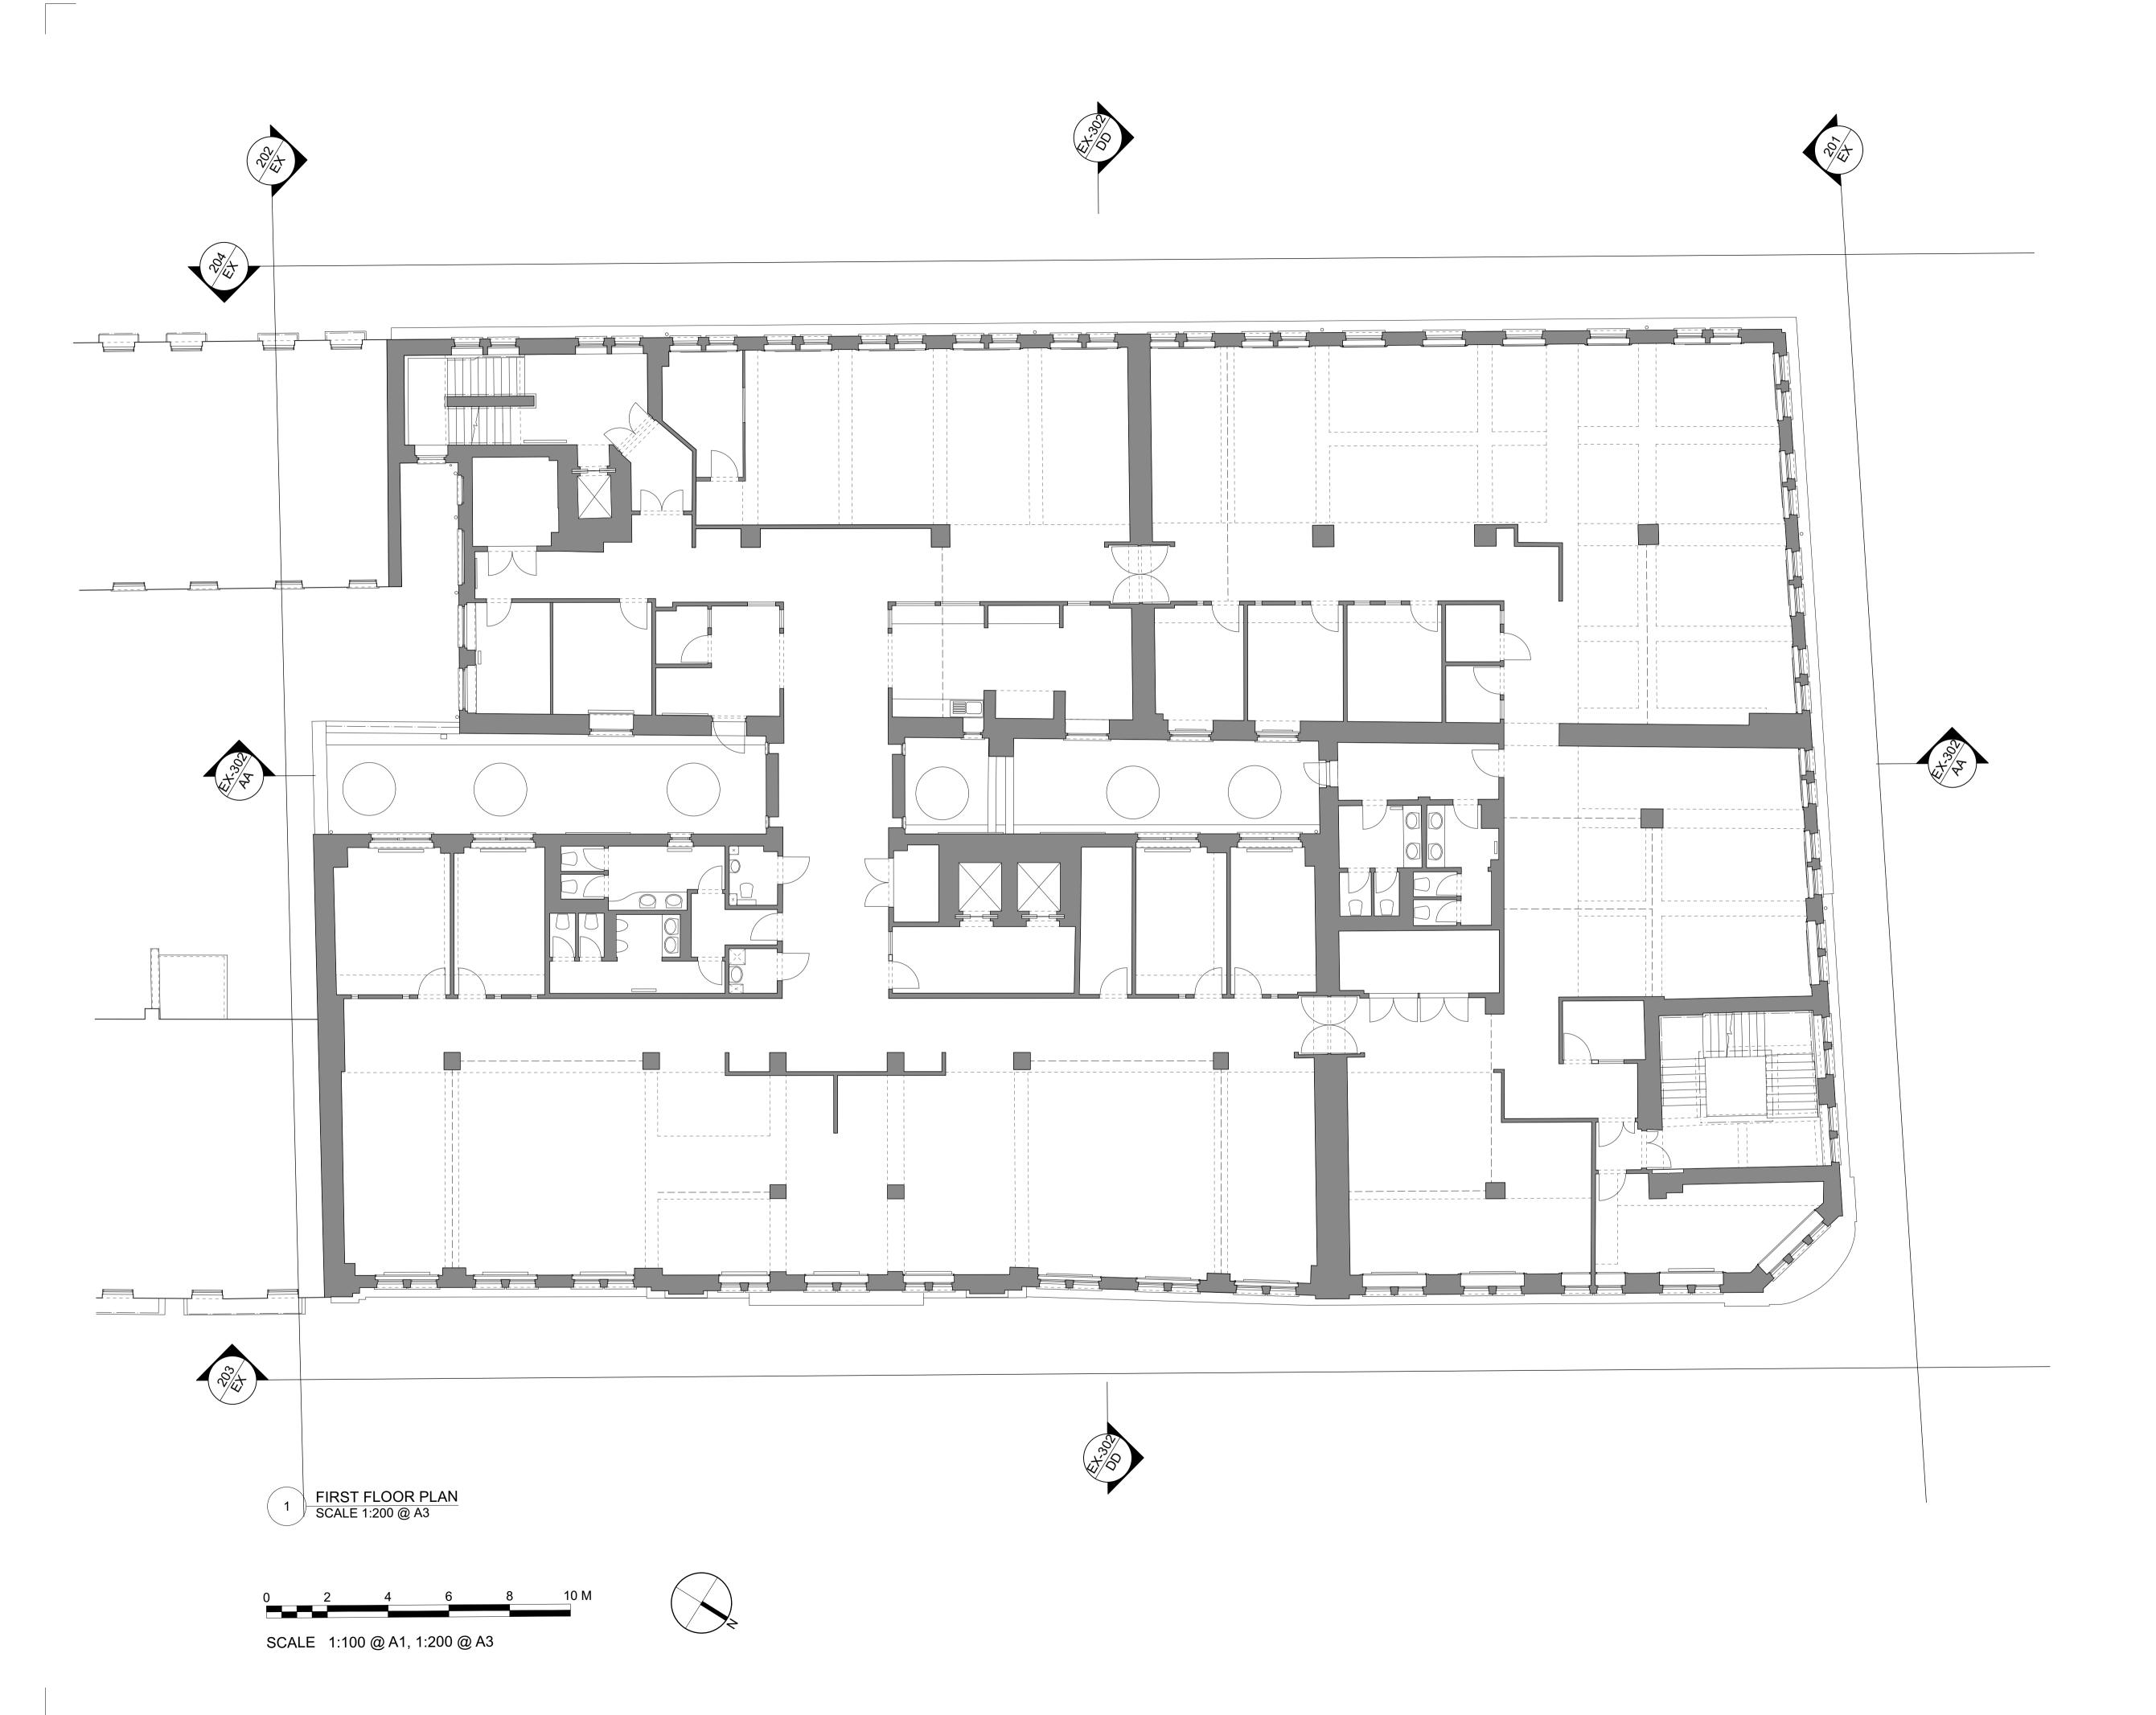

Drawing Title

EXISTING FIRST FLOOR PLAN

| Drawing Status | Drawn      | Checked    | Revision   |
|----------------|------------|------------|------------|
| PLANNING       |            | Α          |            |
| Project No.    | Date       | Scale @ A1 | Scale @ A3 |
| 4608           | 13/04/2022 | 1:100      | 1:200      |