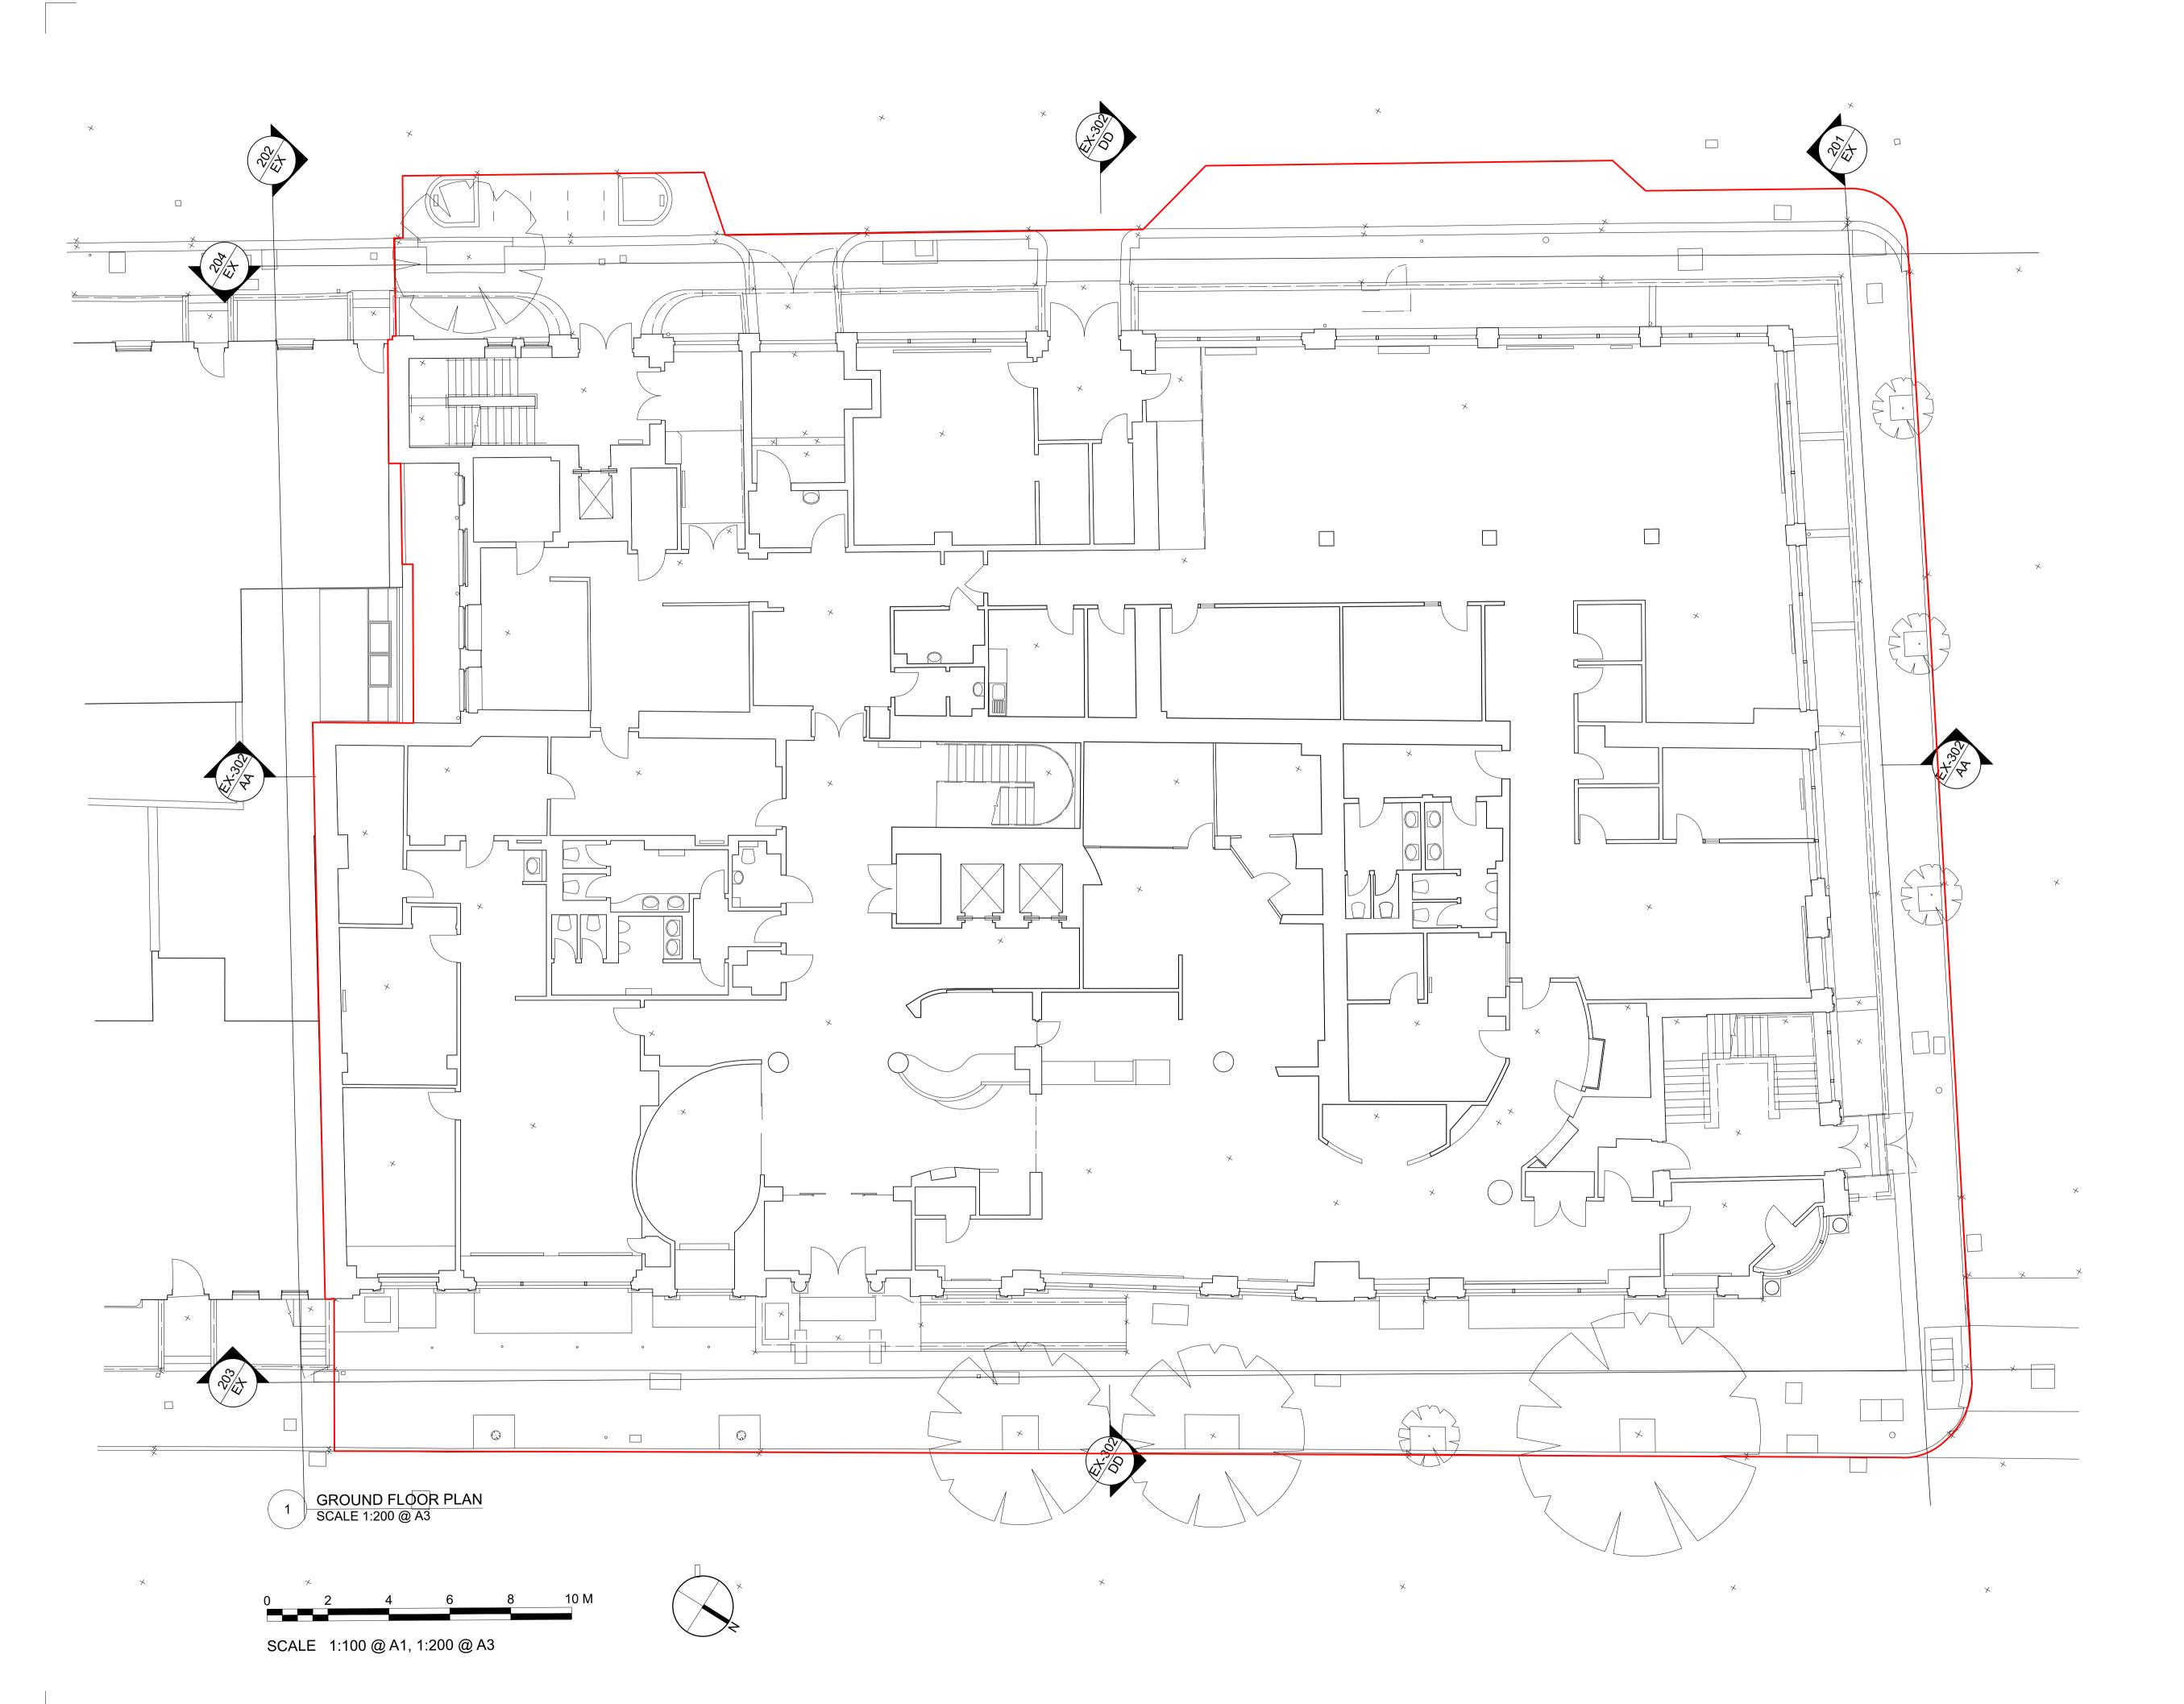

Drawing Title

EXISTING GROUND FLOOR DEMISE PLAN

| Drawing Statu | s Drawn    | Checked    | Revision   |
|---------------|------------|------------|------------|
| PLANNING      |            |            | Α          |
| Project No.   | Date       | Scale @ A1 | Scale @ A3 |
| 4608          | 13/04/2022 | 1:100      | 1:200      |

Drawing Number

4608-07-EX-100