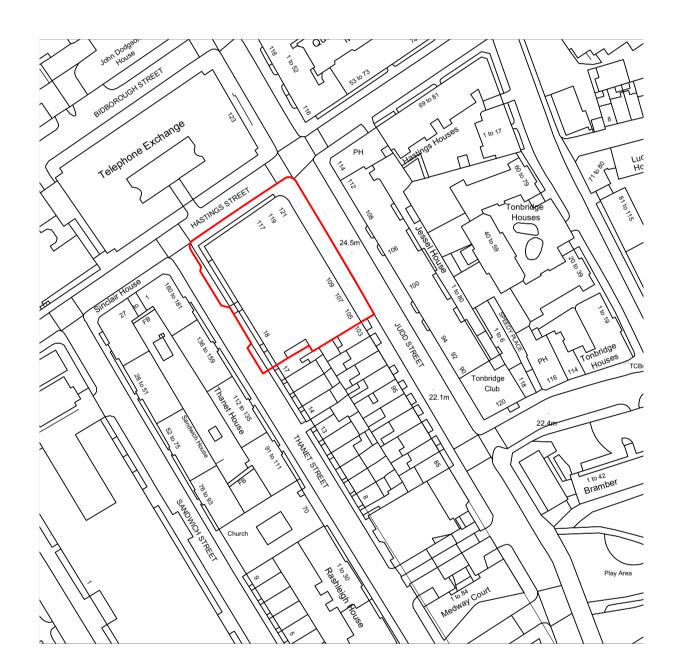

SCALE 1:1250 @ A1, 1:2500@ A3

SCALE 1:1250 @ A1 Site Location Plan 1

Do not scale from this drawing.

Check drawing on receipt and immediately report any discrepancies to the Architect.

Verify all dimensions and levels on site prior to construction. The contents of this drawing are Stiff + Trevillion Architects LLP copyright and shall not be re-used without their written permission.

☐ Site Boundary line

A 14/04/22 Rev. Date Approved Note

Drawing Title

Site Location Plan

| Drawing Statu | s Drawn    | Checked    | Revision   |
|---------------|------------|------------|------------|
| PLANNING      |            |            | Α          |
| Project No.   | Date       | Scale @ A1 | Scale @ A3 |
| 4608          | 13/04/2022 | 1:1250     | 1:2500     |

Drawing Number 4608-ST-EX-00-001