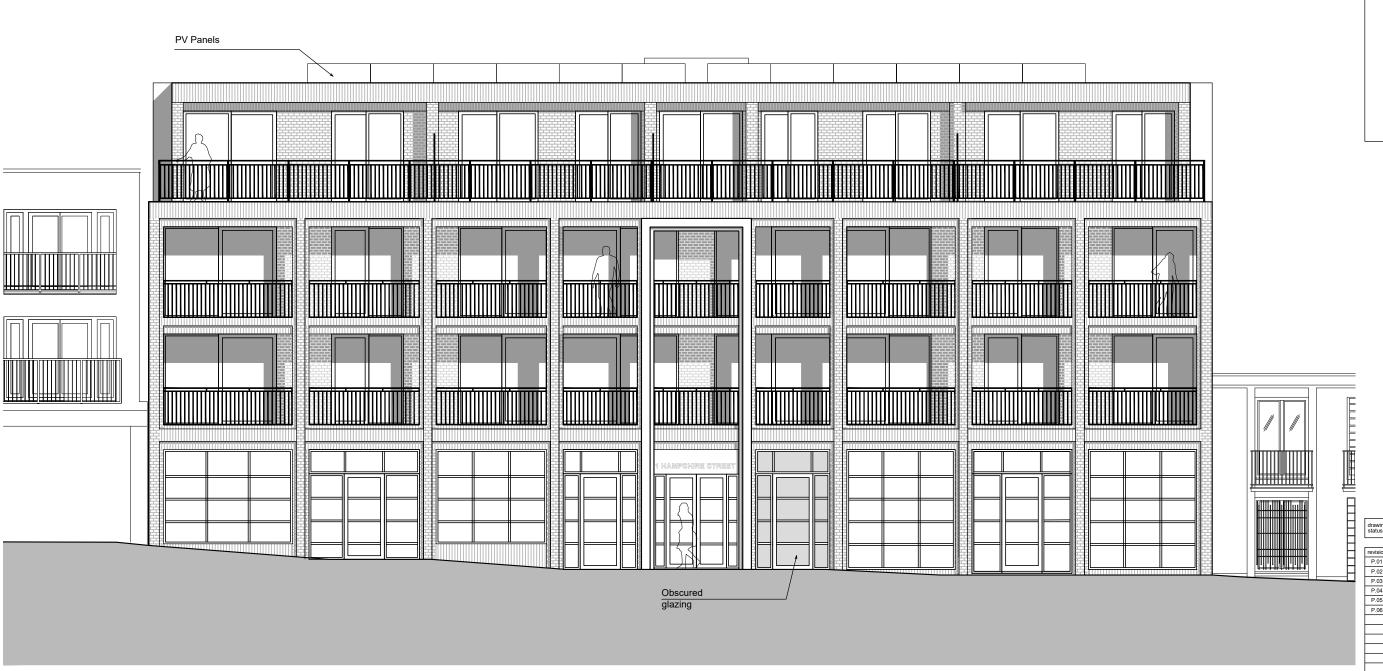

PROPOSED ELEVATION SCALE 1:100

|  | drawing<br>status: | Р | L | Α | Ν | Ν | 1 | Ν | G |  |
|--|--------------------|---|---|---|---|---|---|---|---|--|
|--|--------------------|---|---|---|---|---|---|---|---|--|

## **SADA**architecture

P: 1st Floor, 26C George Street, St. Albans, AL3 4ES

E: letterbox@sada-architecture.com

W: www.sada-architecture.com

T: 01727 860810

| project: | 17-010 - 1                       | Hampshire Street, Lon | don NW5 2TE    |  |  |
|----------|----------------------------------|-----------------------|----------------|--|--|
| drawing: | PROPOSED FRONT ELEVATION (North) |                       |                |  |  |
| date:    | 23.01.17                         | drawn by: LM          | check: CC      |  |  |
| scale: 1 | :100 @ A3                        | drwg no.: 510         | rev. no.: P.06 |  |  |