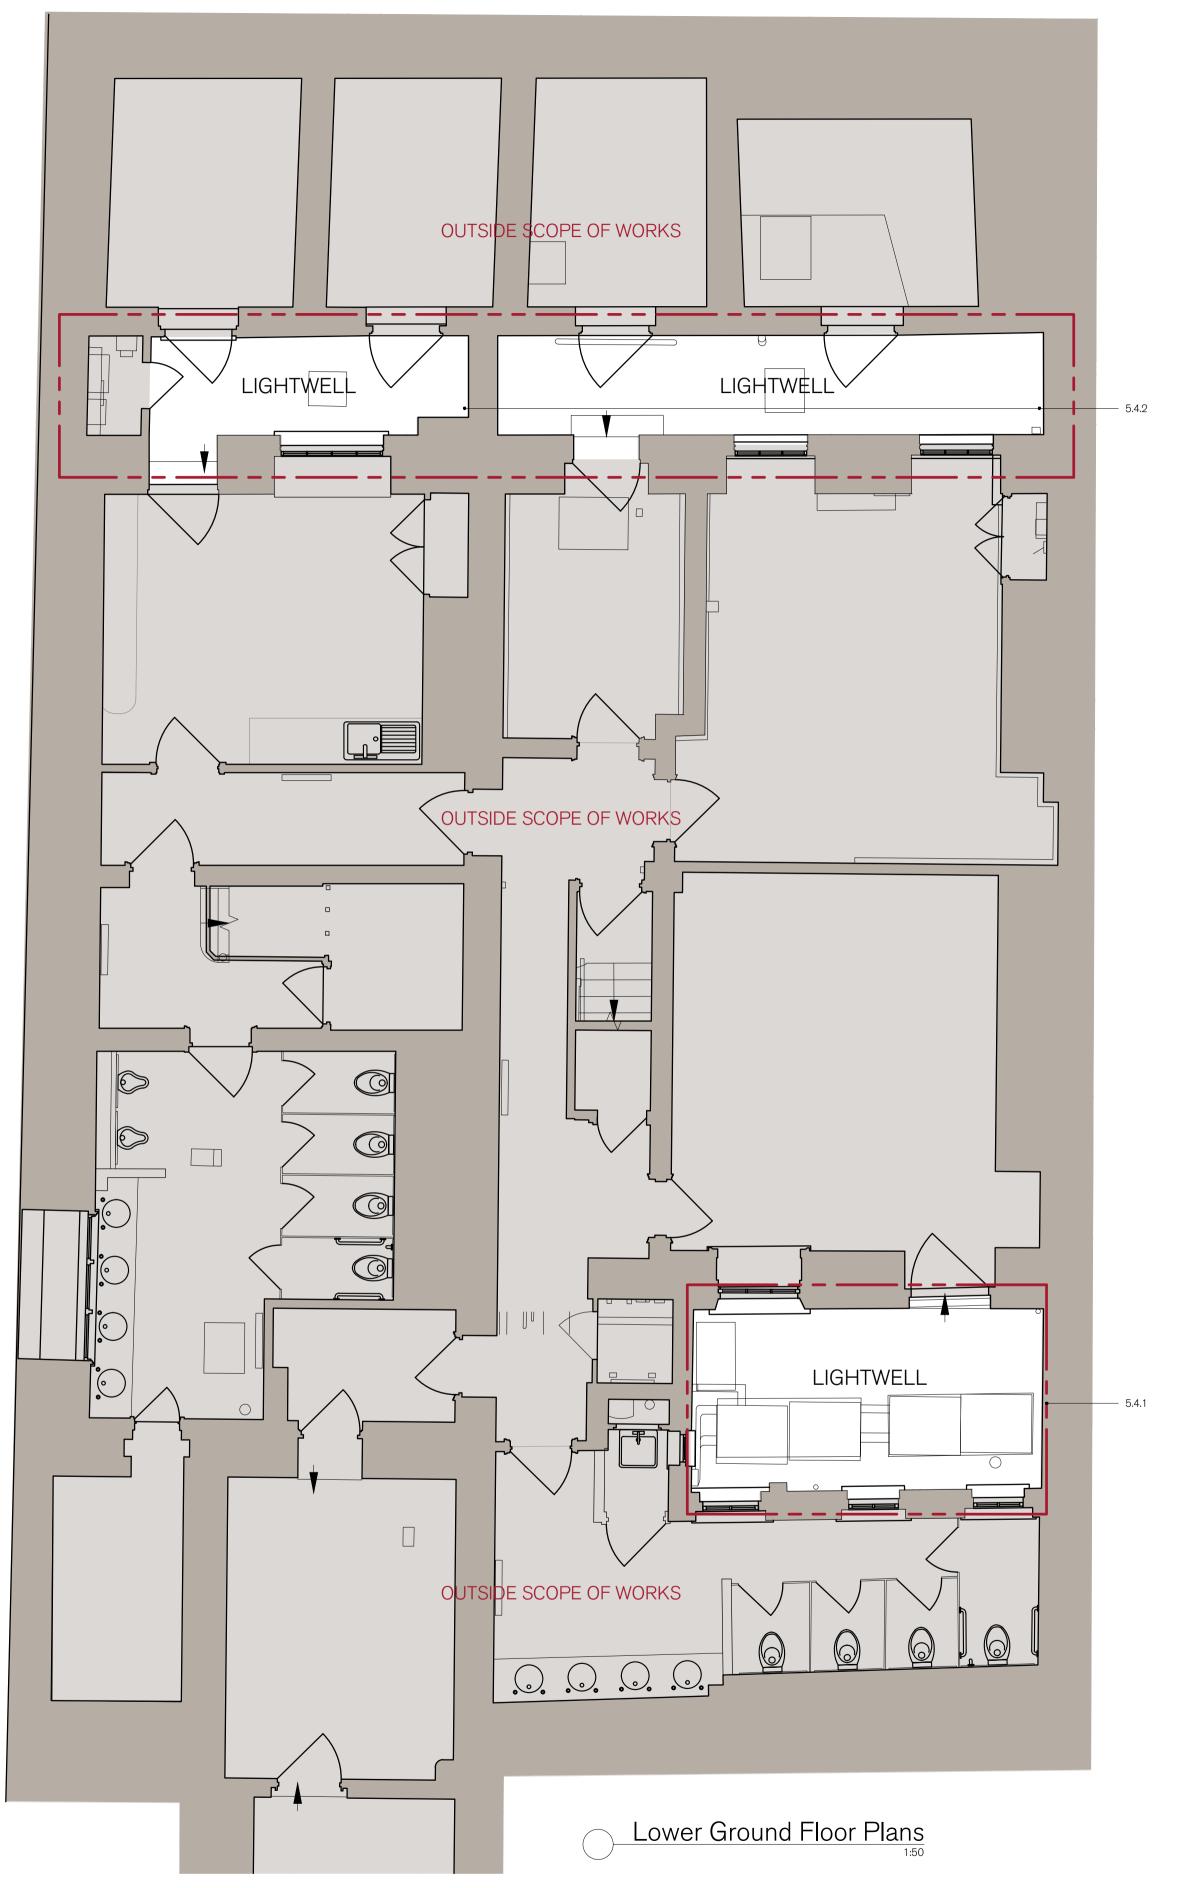

SPRATLEY & PARTNERS 7 CENTENARY BUSINESS PARK, STATION ROAD, HENLEY-ON-THAMES, OXFORDSHIRE RG9 1DS . 01491 411277

ISSUED ONLY FOR THE PURPOSE INDICATED. THIS DRAWING TO BE READ IN CONJUNCTION WITH ALL CONSULTANTS INFORMATION. ALL DIMENSIONS TO BE CHECKED ON SITE. THIS DRAWING IS COPYRIGHT.

DRAFT

EDR

**GENERAL NOTES** 

All base information and drawings have been taken from survey drawings by Plowman Craven. All dimensions are to be checked on site by the contractor and any discrepancies reported to the architect. Proposals subject to listed building consents.

All drawings to be read in conjunction with all information: