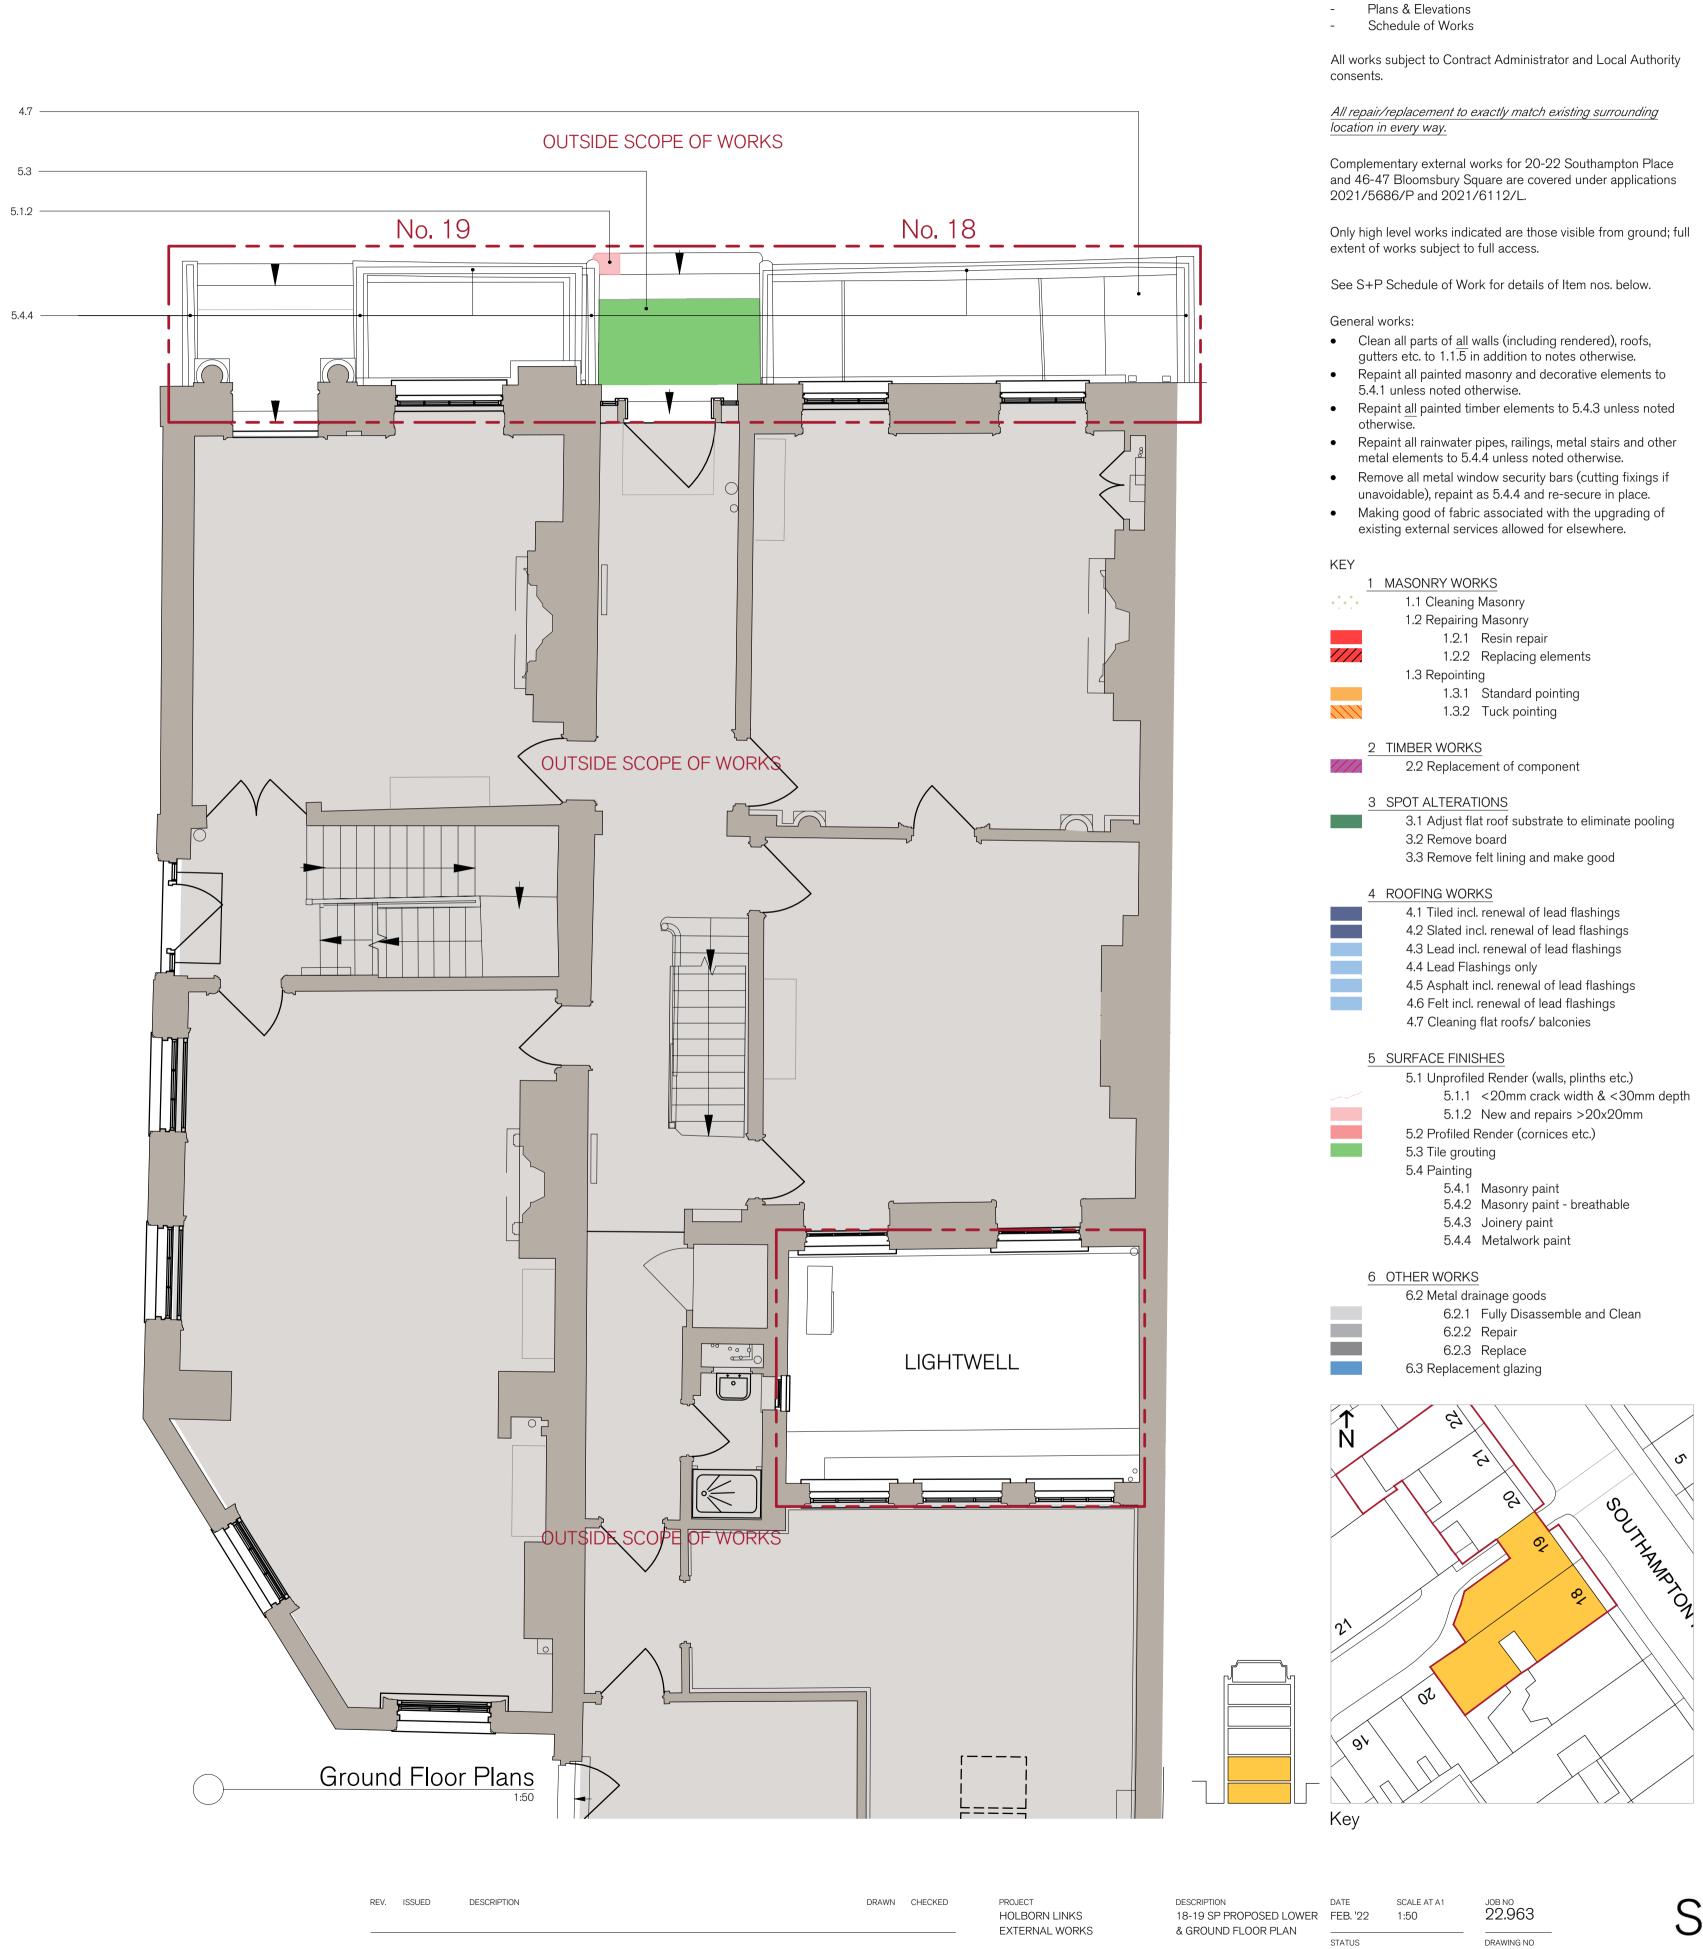

SPRATLEY & PARTNERS 7 CENTENARY BUSINESS PARK, STATION ROAD, HENLEY-ON-THAMES, OXFORDSHIRE RG9 1DS . 01491 411277

ISSUED ONLY FOR THE PURPOSE INDICATED. THIS DRAWING TO BE READ IN CONJUNCTION WITH ALL CONSULTANTS INFORMATION. ALL DIMENSIONS TO BE CHECKED ON SITE. THIS DRAWING IS COPYRIGHT.

DRAFT

EDR

**GENERAL NOTES** 

All base information and drawings have been taken from survey drawings by Plowman Craven. All dimensions are to be checked on site by the contractor and any discrepancies reported to the architect. Proposals subject to listed building consents.

All drawings to be read in conjunction with all information: