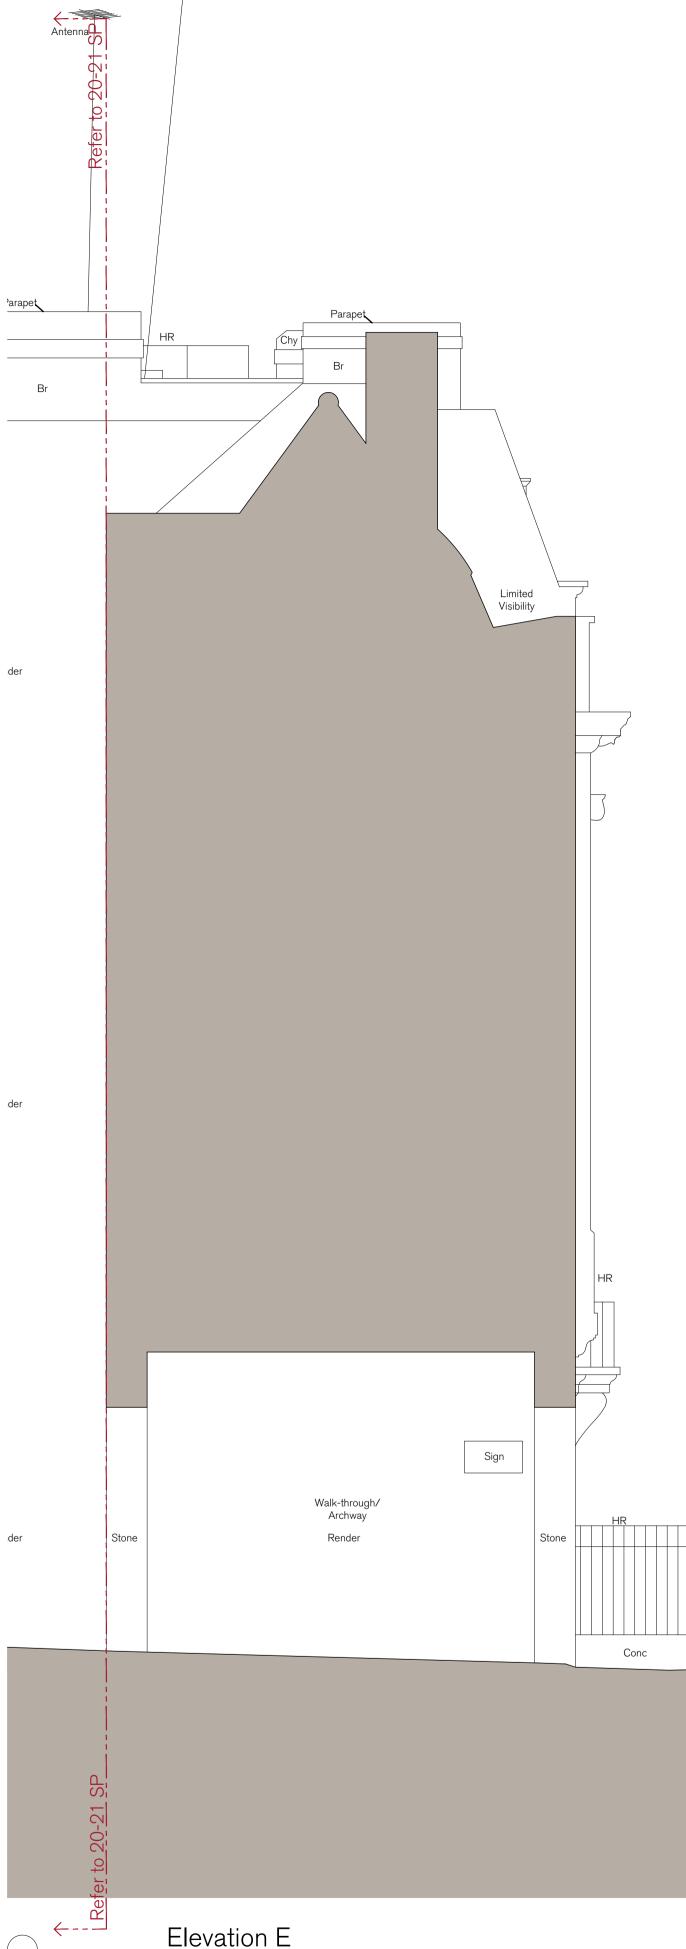

## Elevation E

| PROJECT        |  |
|----------------|--|
| HOLBORN LINKS  |  |
| EXTERNAL WORKS |  |

DESCRIPTION 18-19 SP EXISTING SIDE ELEVATIONS (2 OF 2)

| date<br>MAR. '22   | SCALE AT A1<br>1:50 | <sup>ЈОВ NO</sup><br>22.963 |   |
|--------------------|---------------------|-----------------------------|---|
| STATUS<br>PRELIMIN | ARY                 | drawing no<br>PL.0563       |   |
| DRAWN<br>RE        | CHECKED<br>RE       | -                           | & |