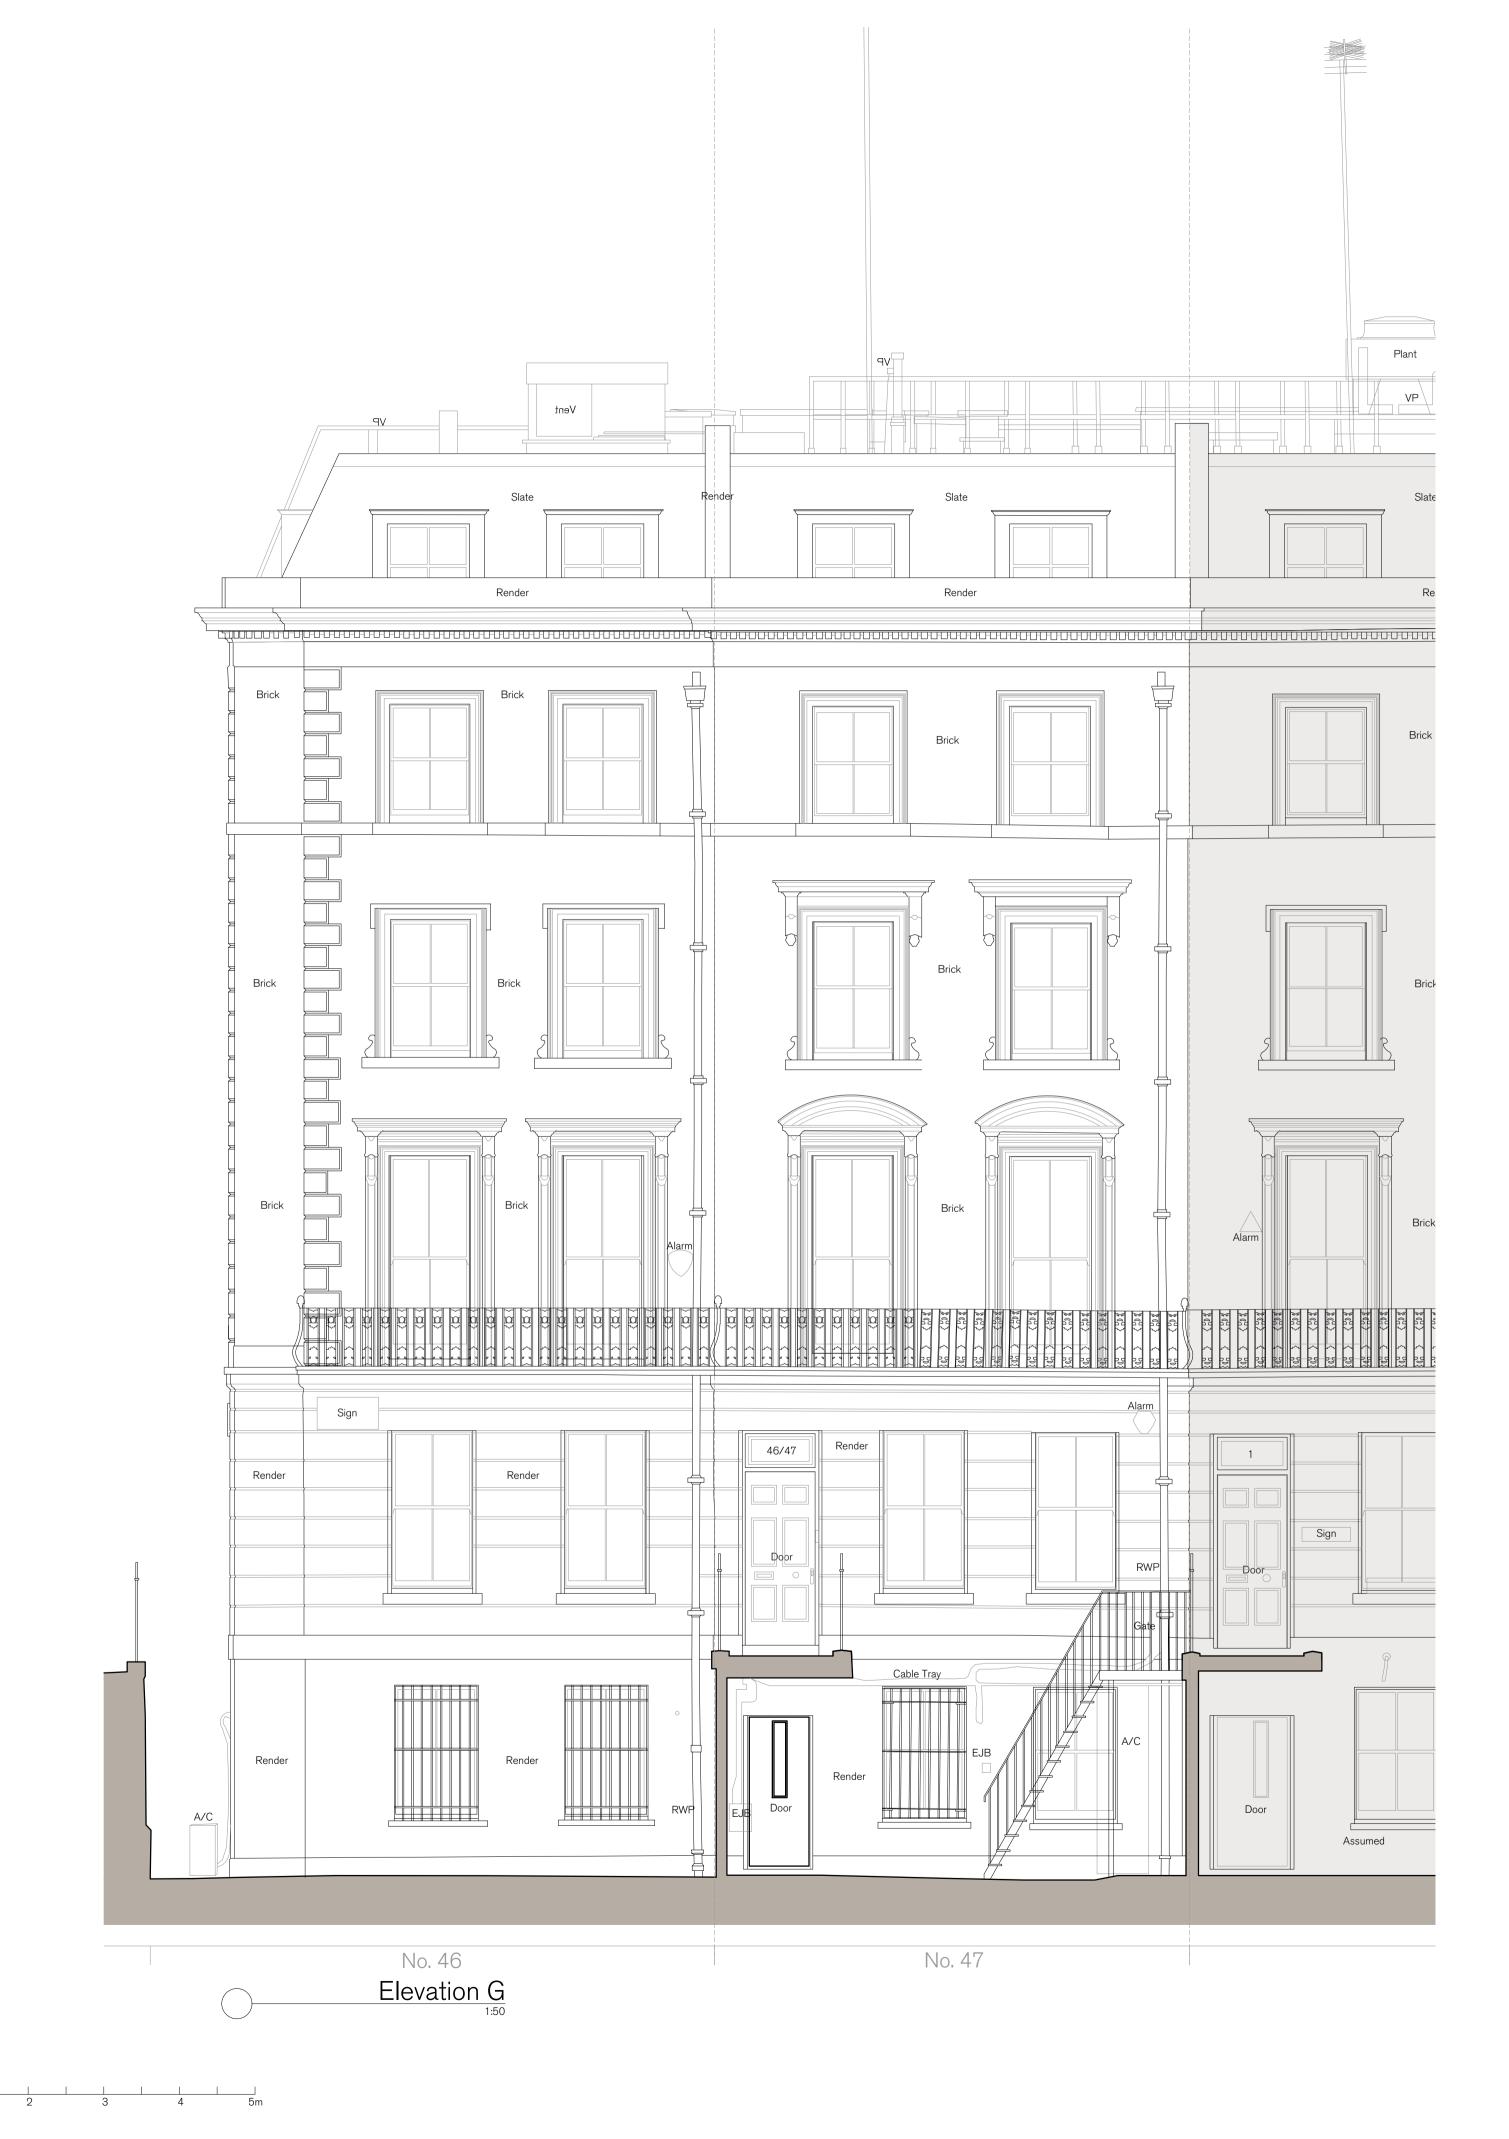

| PROJECT        |
|----------------|
| HOLBORN LINKS  |
| EXTERNAL WORKS |

DESCRIPTION 46-47 BS EXISTING FRONT ELEVATION

| <sub>DATE</sub><br>MAR '22 | SCALE AT A1<br>1:50 | <sup>ЈОВ NO</sup><br>22.963 |  |
|----------------------------|---------------------|-----------------------------|--|
| STATUS<br>PRELIMINA        | ARY                 | drawing no<br>PL.0554       |  |
| DRAWN                      | CHECKED             | REV                         |  |
| JO                         | RE                  | -                           |  |
|                            |                     |                             |  |