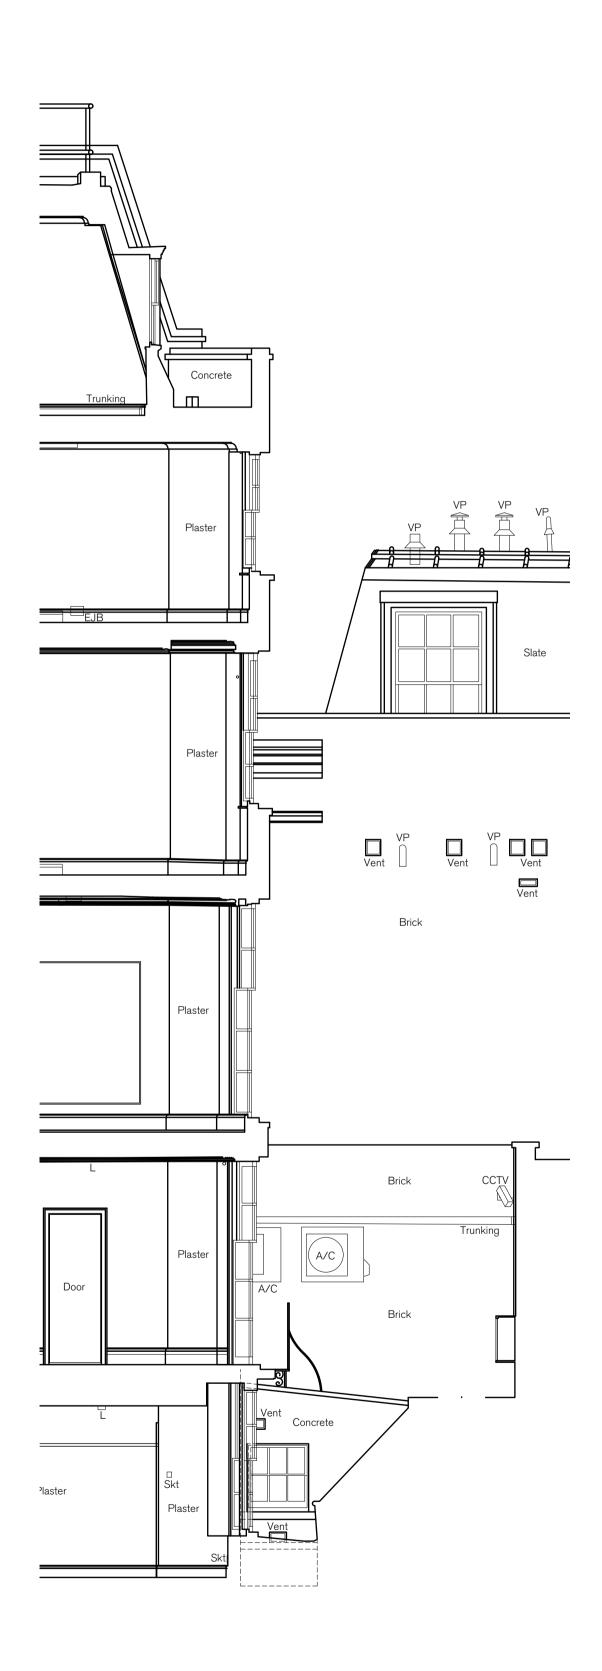

## Elevation C

| PROJECT        |
|----------------|
| HOLBORN LINKS  |
| EXTERNAL WORKS |

DESCRIPTION 20-22 SP EXISTING REAR ELEVATIONS

| date<br>MAR. '22    | SCALE AT A1<br>1:50 | <sub>ЈОВ NO</sub><br>22.963 |
|---------------------|---------------------|-----------------------------|
| STATUS<br>PRELIMINA | \RY                 | drawing no<br>PL.0551       |
| DRAWN<br>CW         | CHECKED<br>CK       | REV                         |