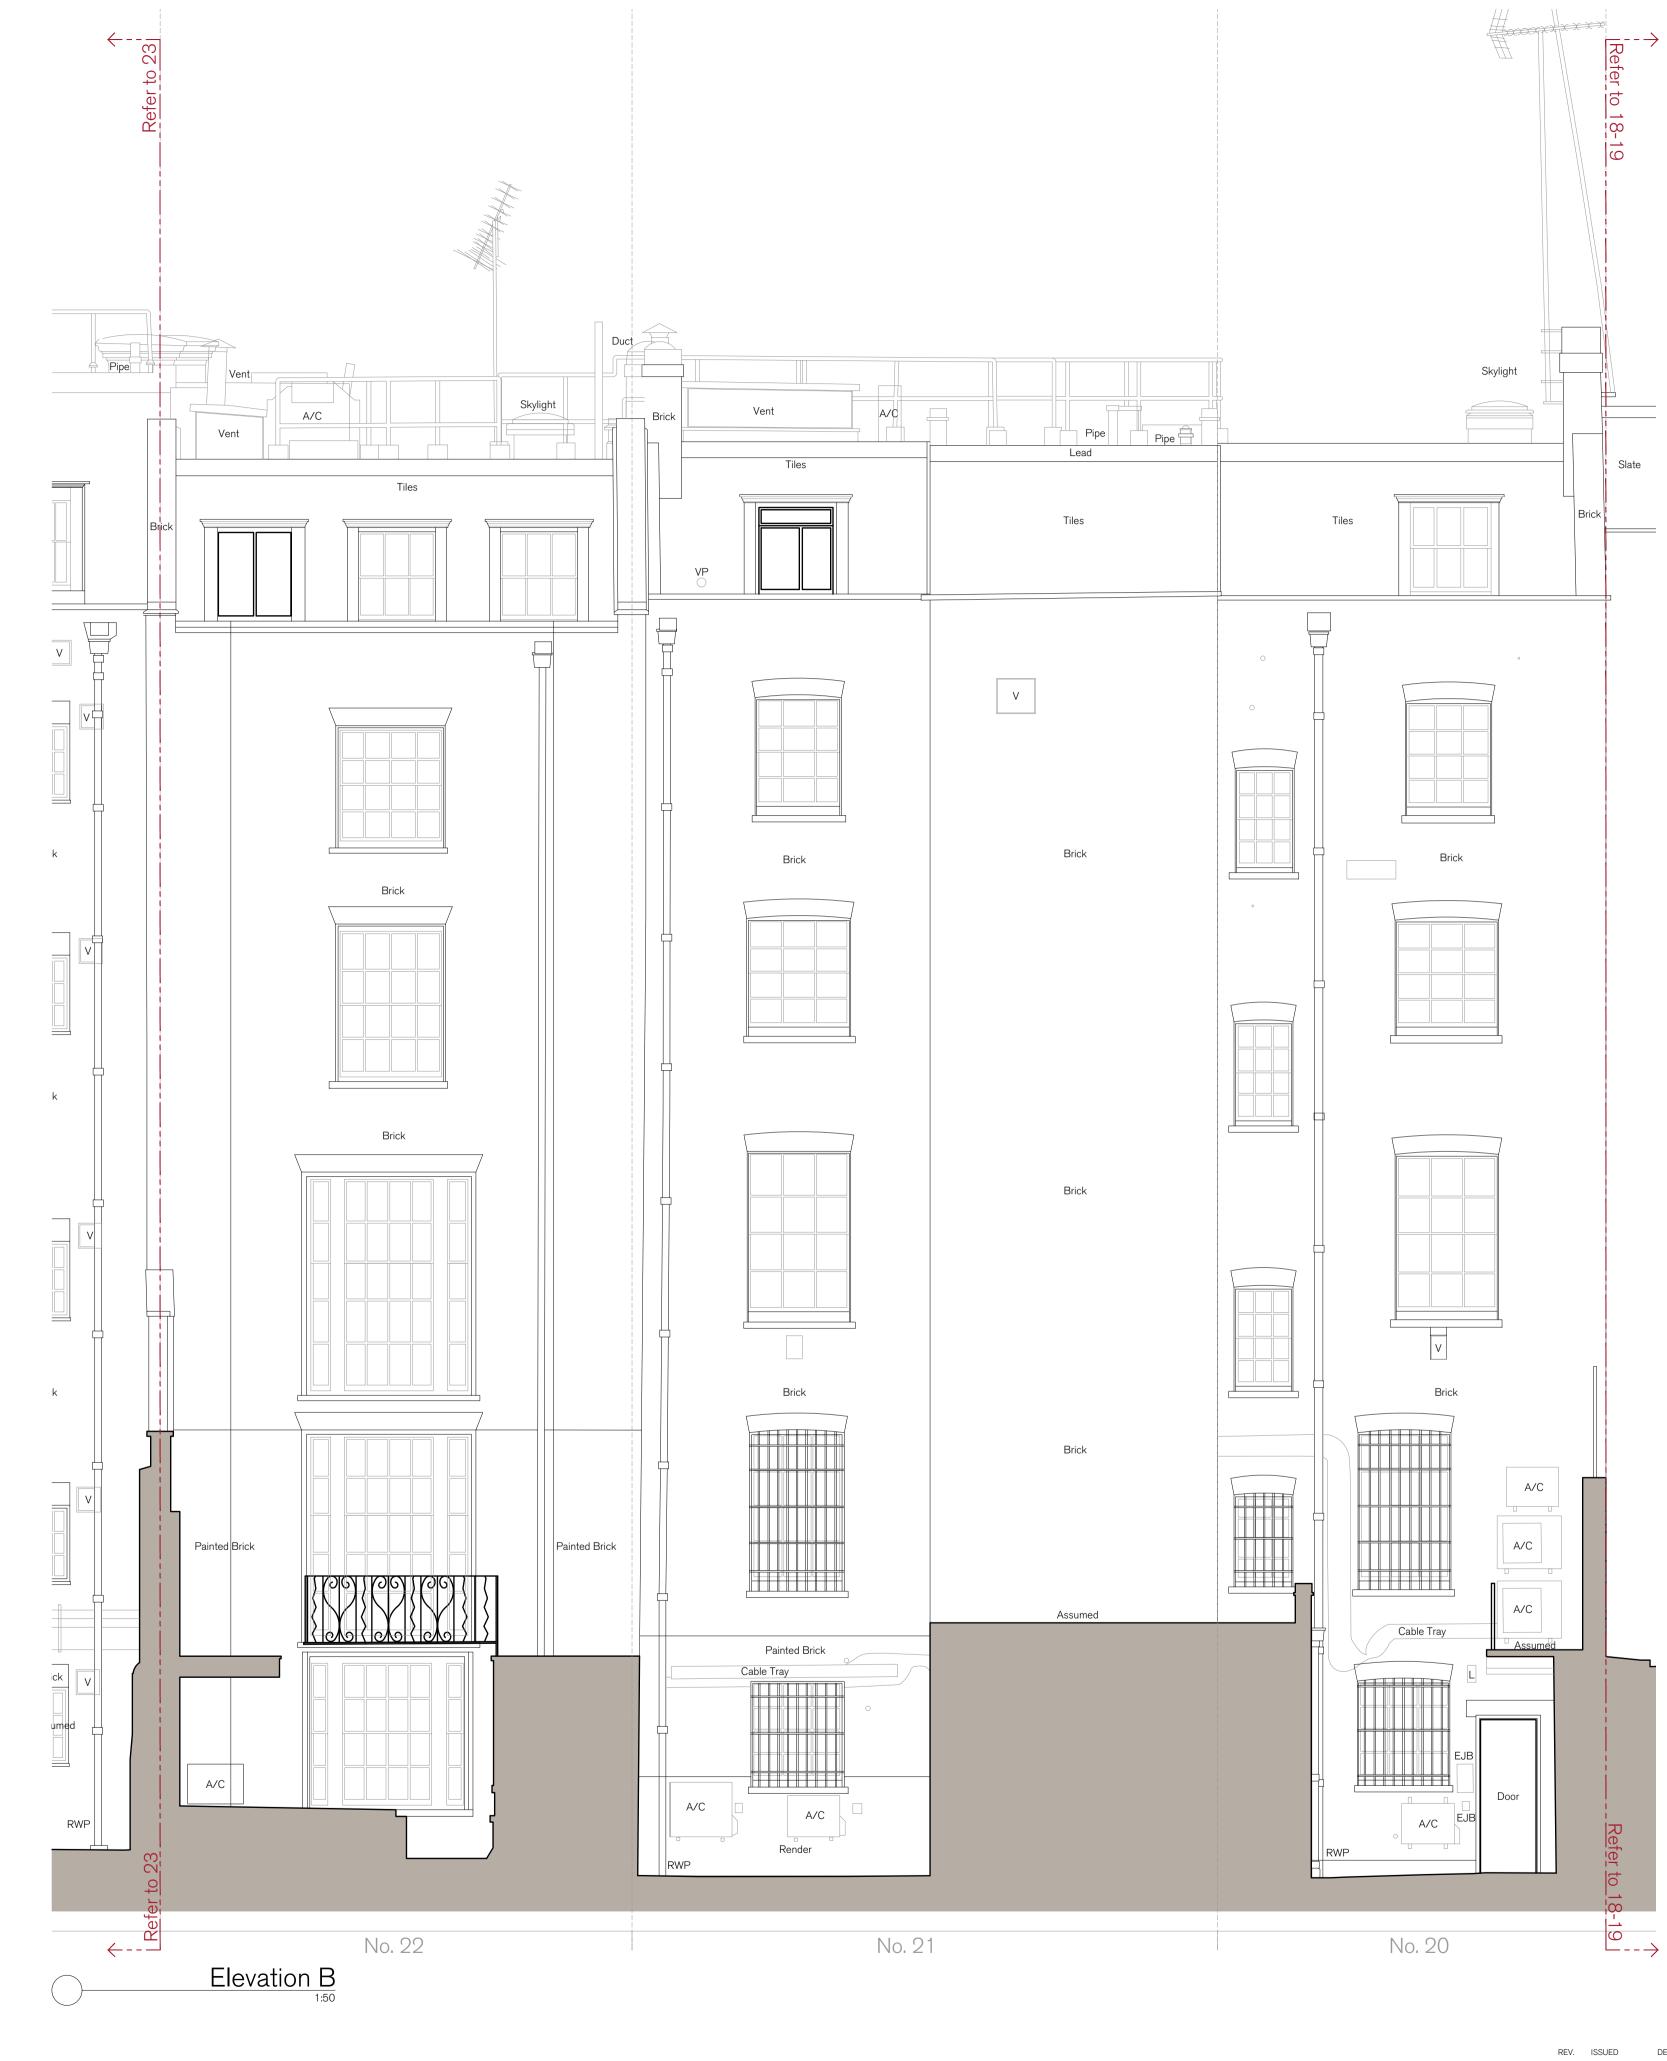

## Elevation C

| PROJECT        |
|----------------|
| HOLBORN LINKS  |
| EXTERNAL WORKS |

DESCRIPTION 20-22 SP EXISTING REAR ELEVATIONS

| date<br>MAR. '22    | SCALE AT A1<br>1:50 | <sub>ЈОВ NO</sub><br>22.963 |
|---------------------|---------------------|-----------------------------|
| STATUS<br>PRELIMINA | \RY                 | drawing no<br>PL.0551       |
| DRAWN<br>CW         | CHECKED<br>CK       | REV                         |