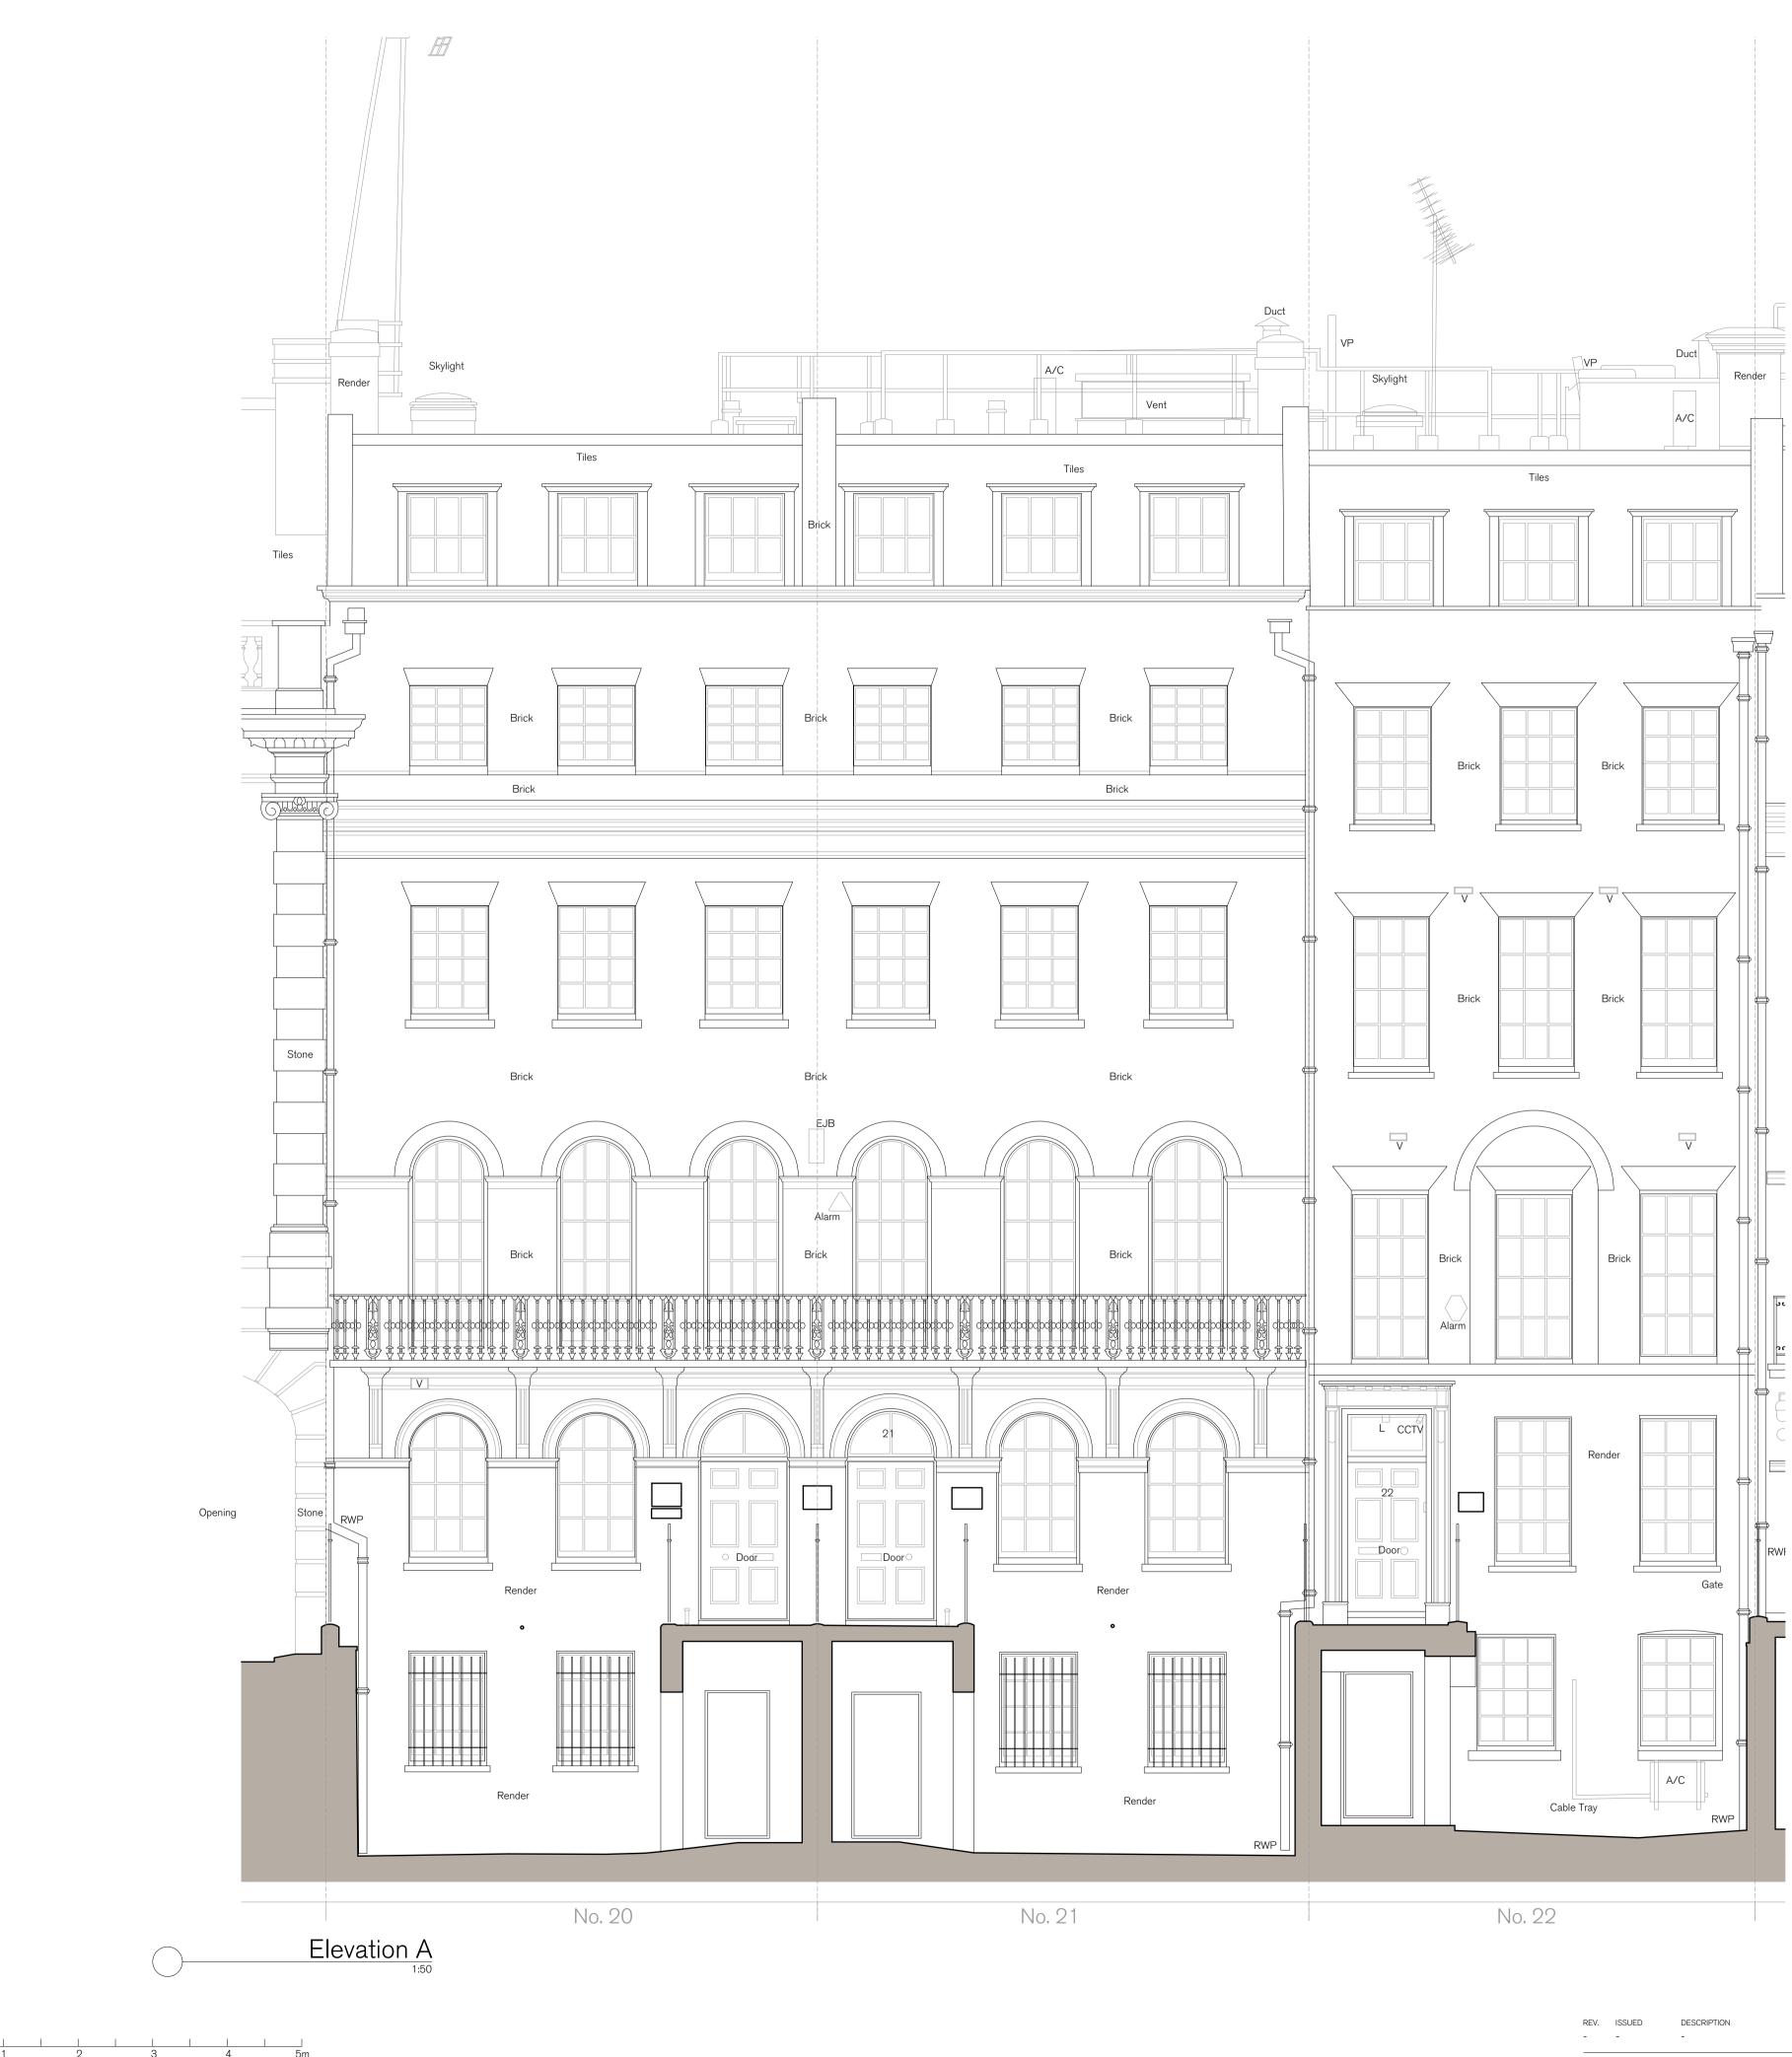

1:50

PROJECT HOLBORN LINKS EXTERNAL WORKS DESCRIPTION 20-22 SP EXISTING FRONT ELEVATION

| date<br>MAR '22       | SCALE AT A1<br>1:50 | JOB NO<br>22.963      |   |
|-----------------------|---------------------|-----------------------|---|
| STATUS<br>PRELIMINARY |                     | drawing no<br>PL.0550 |   |
| drawn<br>JO           | CHECKED<br>RE       | REV                   | & |