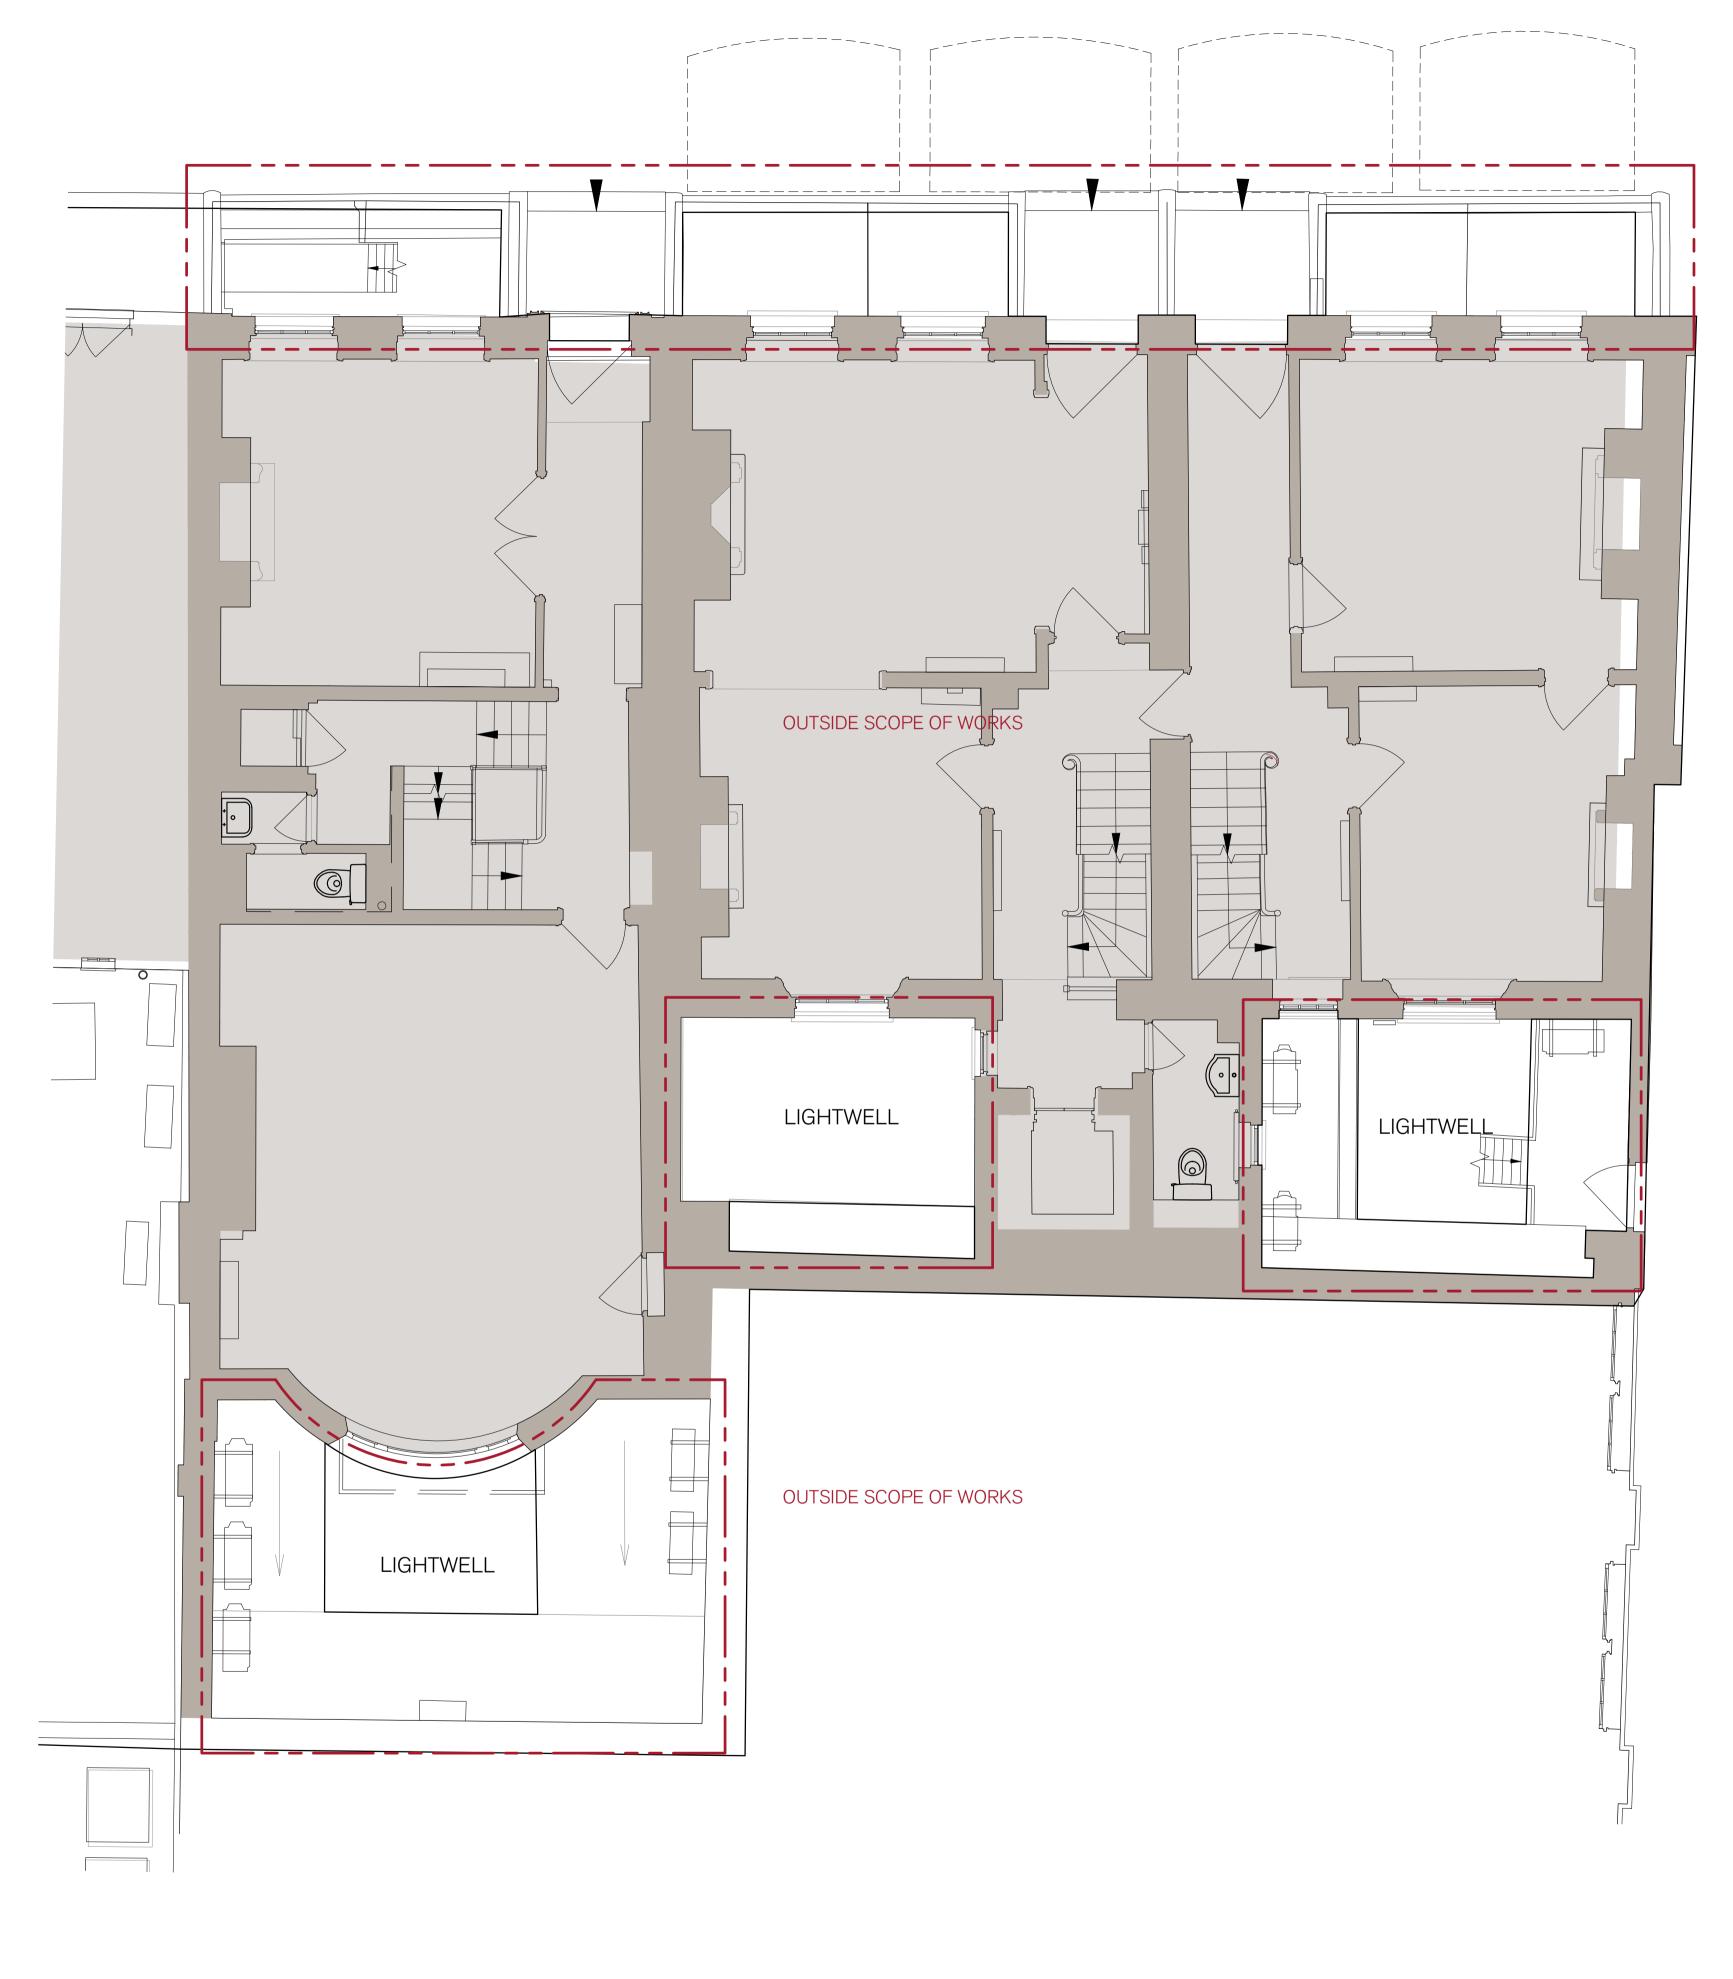

PROJECT HOLBORN LINKS EXTERNAL WORKS 20-22 SP & 46-47 BS DESCRIPTION 20-22 SP EXISTING GROUND FLOOR PLAN

| DATE     | SCALE AT A1 |   |
|----------|-------------|---|
| FEB. '22 | 1:50        |   |
|          |             |   |
| STATUS   |             | - |
| DRAFT    |             |   |
| Broart   |             |   |
| DRAWN    | CHECKED     | _ |
| JO       | RE          |   |
|          |             |   |
|          |             | _ |