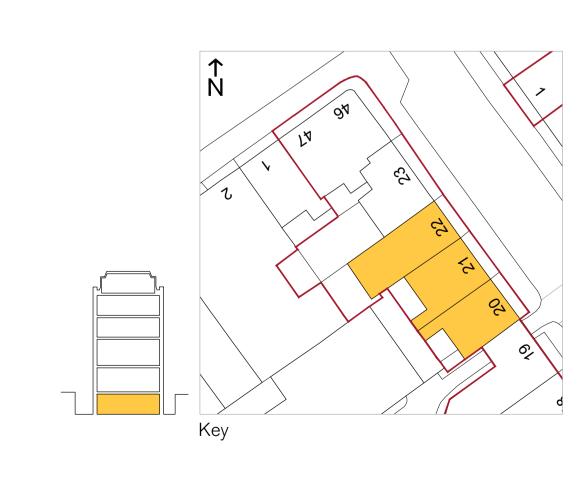

1:50 0 1 2 3 4 5m

Indicative Scope of Works

REV. ISSUED DESCRIPTION

DRAWN CHECKED PROJECT
HOLBO
EXTERN
20-22 S

CLIENT
EDR

PROJECT DESCRIPTION DATE SCALE AT A1
HOLBORN LINKS 20-22 SP EXISTING LOWER APR. '22 1:50

EXTERNAL WORKS GROUND FLOOR PLAN
20-22 SP & 46-47 BS

DRAFT

DATE SCALE AT A1 APR. '22 1:50 22.963

STATUS DRAFT DRAWN CHECKED CW RE

&

SPRATLEY & PARTNERS
7 CENTENARY BUSINESS PARK, STATION ROAD, HENLEY-ON-THAMES, OXFORDSHIRE RG9 1DS . 01491 411277
ISSUED ONLY FOR THE PURPOSE INDICATED. THIS DRAWING TO BE READ IN CONJUNCTION WITH ALL CONSULTANTS INFORMATION. ALL DIMENSIONS TO BE CHECKED ON SITE. DO NOT SCALE. THIS DRAWING IS COPYRIGHT.