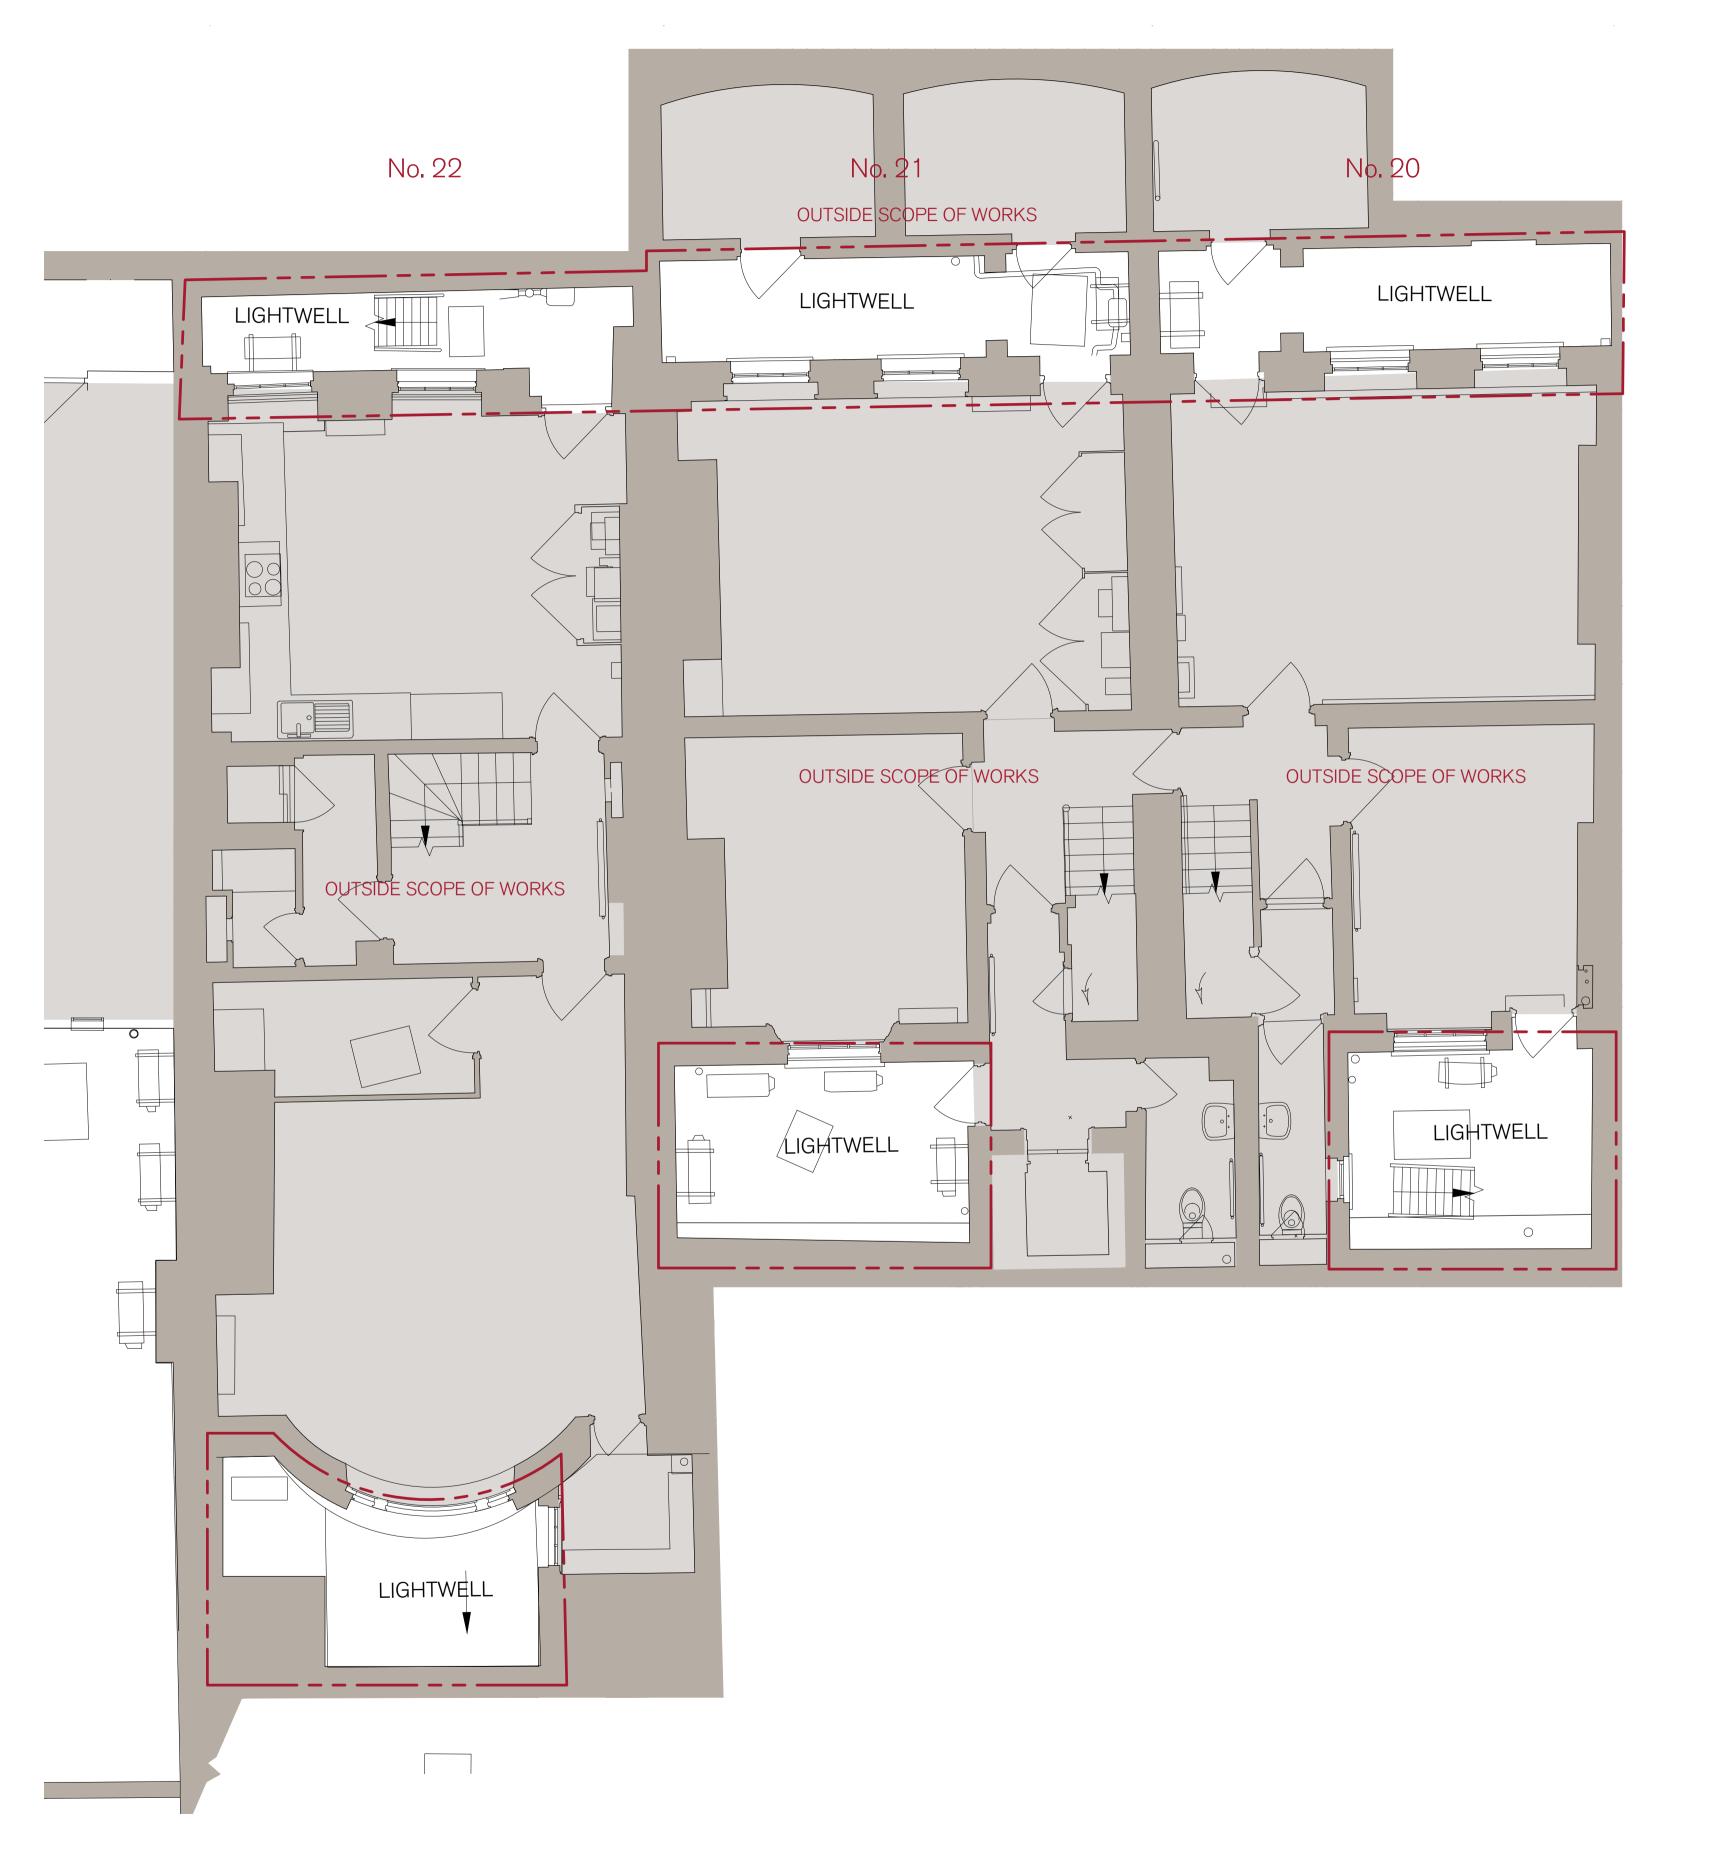

1:50 0 1 2 3 4 5m

Indicative Scope of Works

REV. ISSUED DESCRIPTION

DRAWN CHECKED PROJECT
HOLBO
EXTERN
20-22 S

CLIENT
EDR

PROJECT DESCRIPTION DATE SCALE AT A1
HOLBORN LINKS 20-22 SP EXISTING LOWER APR. '22 1:50

EXTERNAL WORKS GROUND FLOOR PLAN
20-22 SP & 46-47 BS

DRAFT

DATE SCALE AT A1 APR. '22 1:50 22.963

STATUS DRAFT DRAWN CHECKED CW RE

&

SPRATLEY & PARTNERS
7 CENTENARY BUSINESS PARK, STATION ROAD, HENLEY-ON-THAMES, OXFORDSHIRE RG9 1DS . 01491 411277
ISSUED ONLY FOR THE PURPOSE INDICATED. THIS DRAWING TO BE READ IN CONJUNCTION WITH ALL CONSULTANTS INFORMATION. ALL DIMENSIONS TO BE CHECKED ON SITE. DO NOT SCALE. THIS DRAWING IS COPYRIGHT.