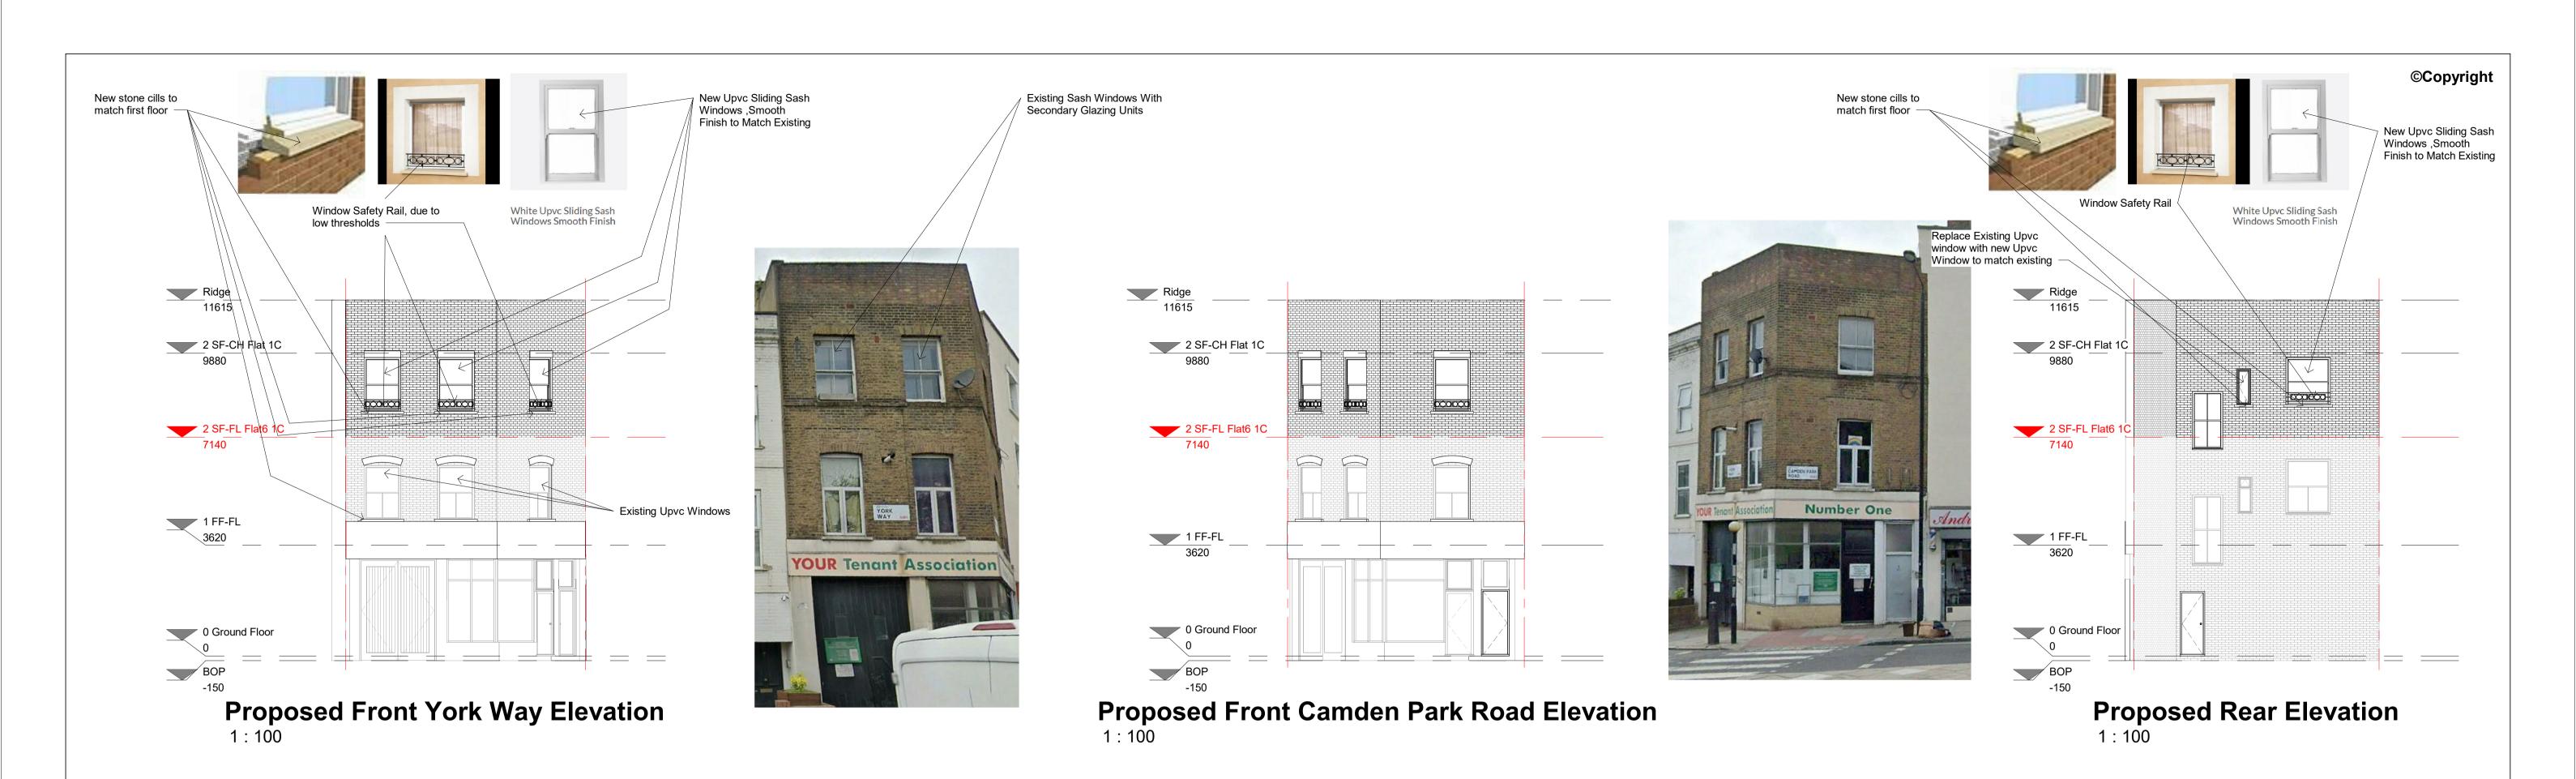

WINDOW REPLACEMENT PROPOSED FINISHES

Windows: uPVC units to match existing style, fitted with double glazed units Window Cills: Stone Cills to match the flat below Safety Rail: Decorative Wrought iron Rails to be fitted as a safety feature due to low cills Glazing: Clear double glazed safety glass, obscured in Bathroom