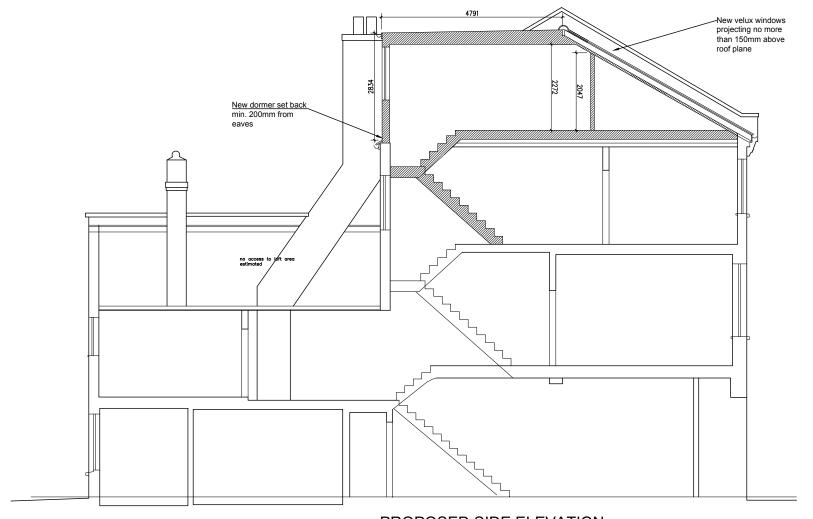

PROPOSED SIDE ELEVATION

ALL DIMENSIONS SHALL BE CHECKED ON SITE PRIOR TO COMMENCING THE WORKS AND ERRORS AND OMISSIONS TO BE REPORTED TO SIXTY TWO LTD

ALL WORKS SHALL CONFORM TO THE CURRENT EDITION OF THE BUILDING REGULATIONS AND OTHER STATUTORY REQUIREMENTS

## ROOF VOLUME CALCULATION

Dormer:

6.208 x 4.791 x 2.834 / 2 = 42.15m<sup>3</sup>

11 FORDWYCH ROAD LONDON, NW2 3TN

PROPOSED SECTION FOR LOFT

2252-09

25.03.22

Α