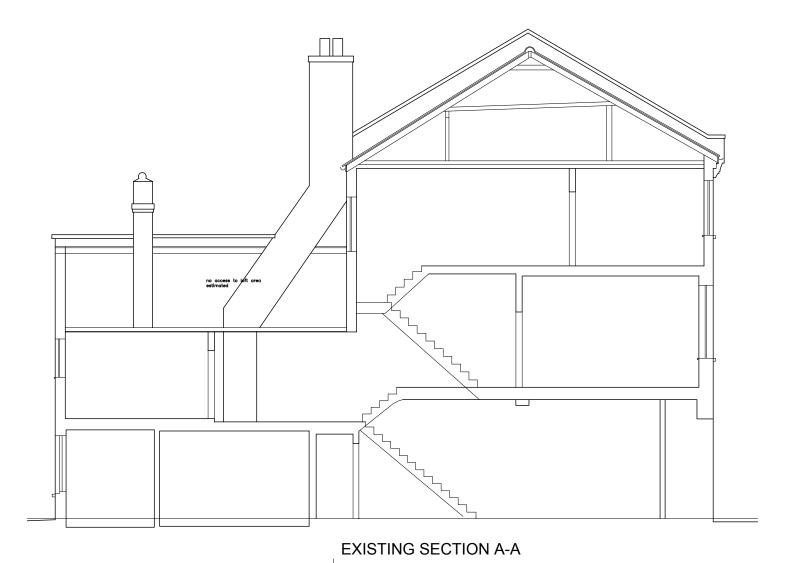

**EXISTING ROOF PLAN** 

no access to survey elevation

**EXISTING SECTION B-B** 

ALL DIMENSIONS SHALL BE CHECKED ON SITE PRIOR TO COMMENCING THE WORKS AND ERRORS AND OMISSIONS TO BE REPORTED TO SIXTY TWO LTD ALL WORKS SHALL CONFORM TO THE CURRENT EDITION OF THE BUILDING REGULATIONS AND OTHER STATUTORY REQUIREMENTS