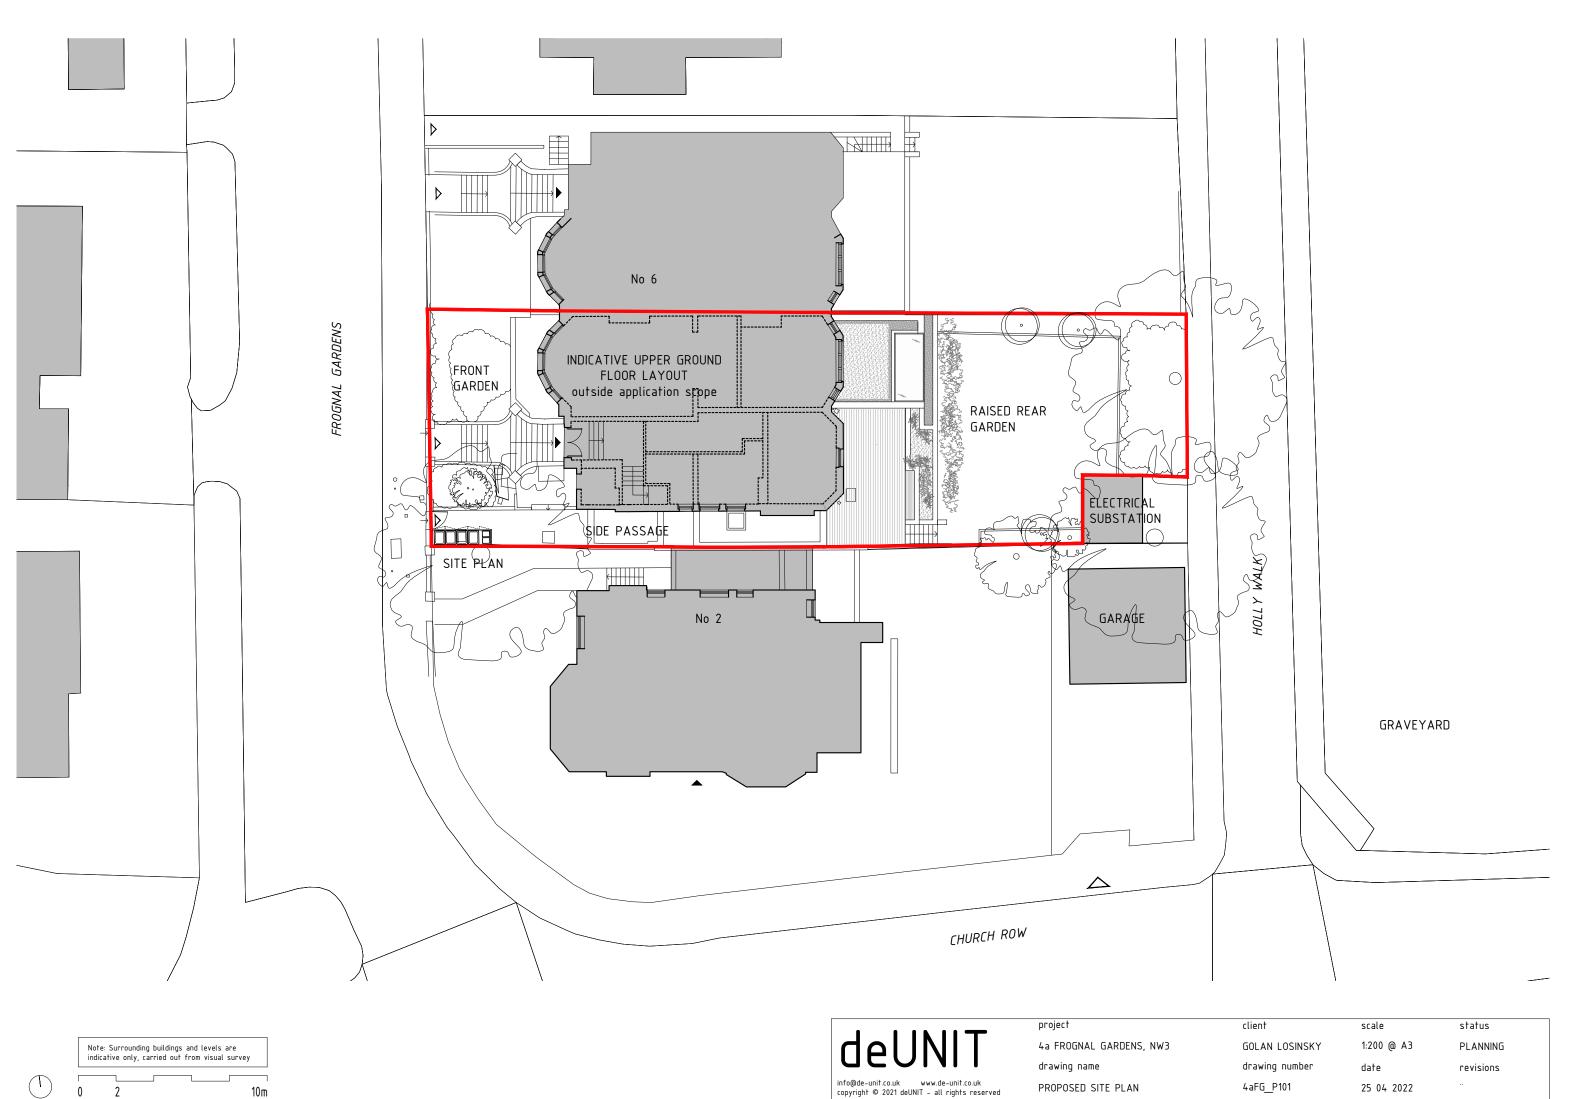

deUNIT

copyright © 2021 deUNIT – all rights reserved

4a FROGNAL GARDENS, NW3 drawing name PROPOSED FRONT | WEST &

project

client scale status 1:100 @ A3 GOLAN LOSINSKY PLANNING drawing number date revisions 4aFG\_P104 25 04 2022