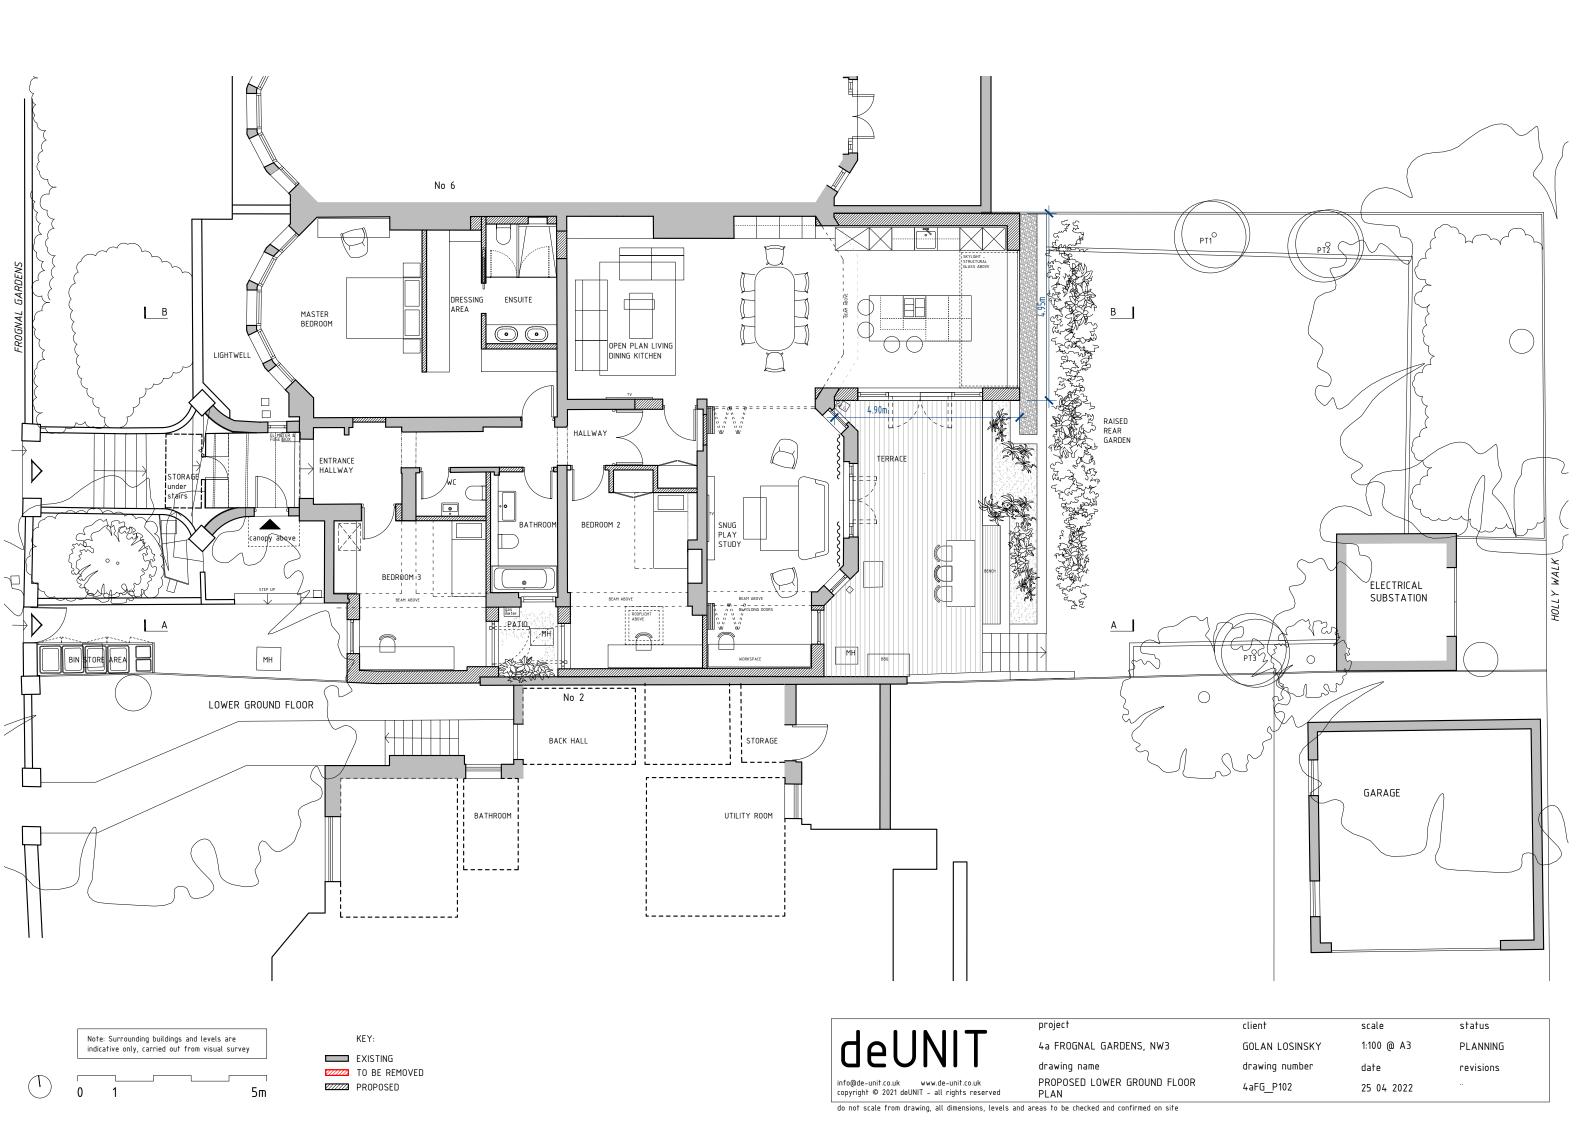

deUNIT

copyright © 2021 deUNIT – all rights reserved

4a FROGNAL GARDENS, NW3 drawing name PROPOSED FRONT | WEST &

project

client scale status 1:100 @ A3 GOLAN LOSINSKY PLANNING drawing number date revisions 4aFG\_P104 25 04 2022