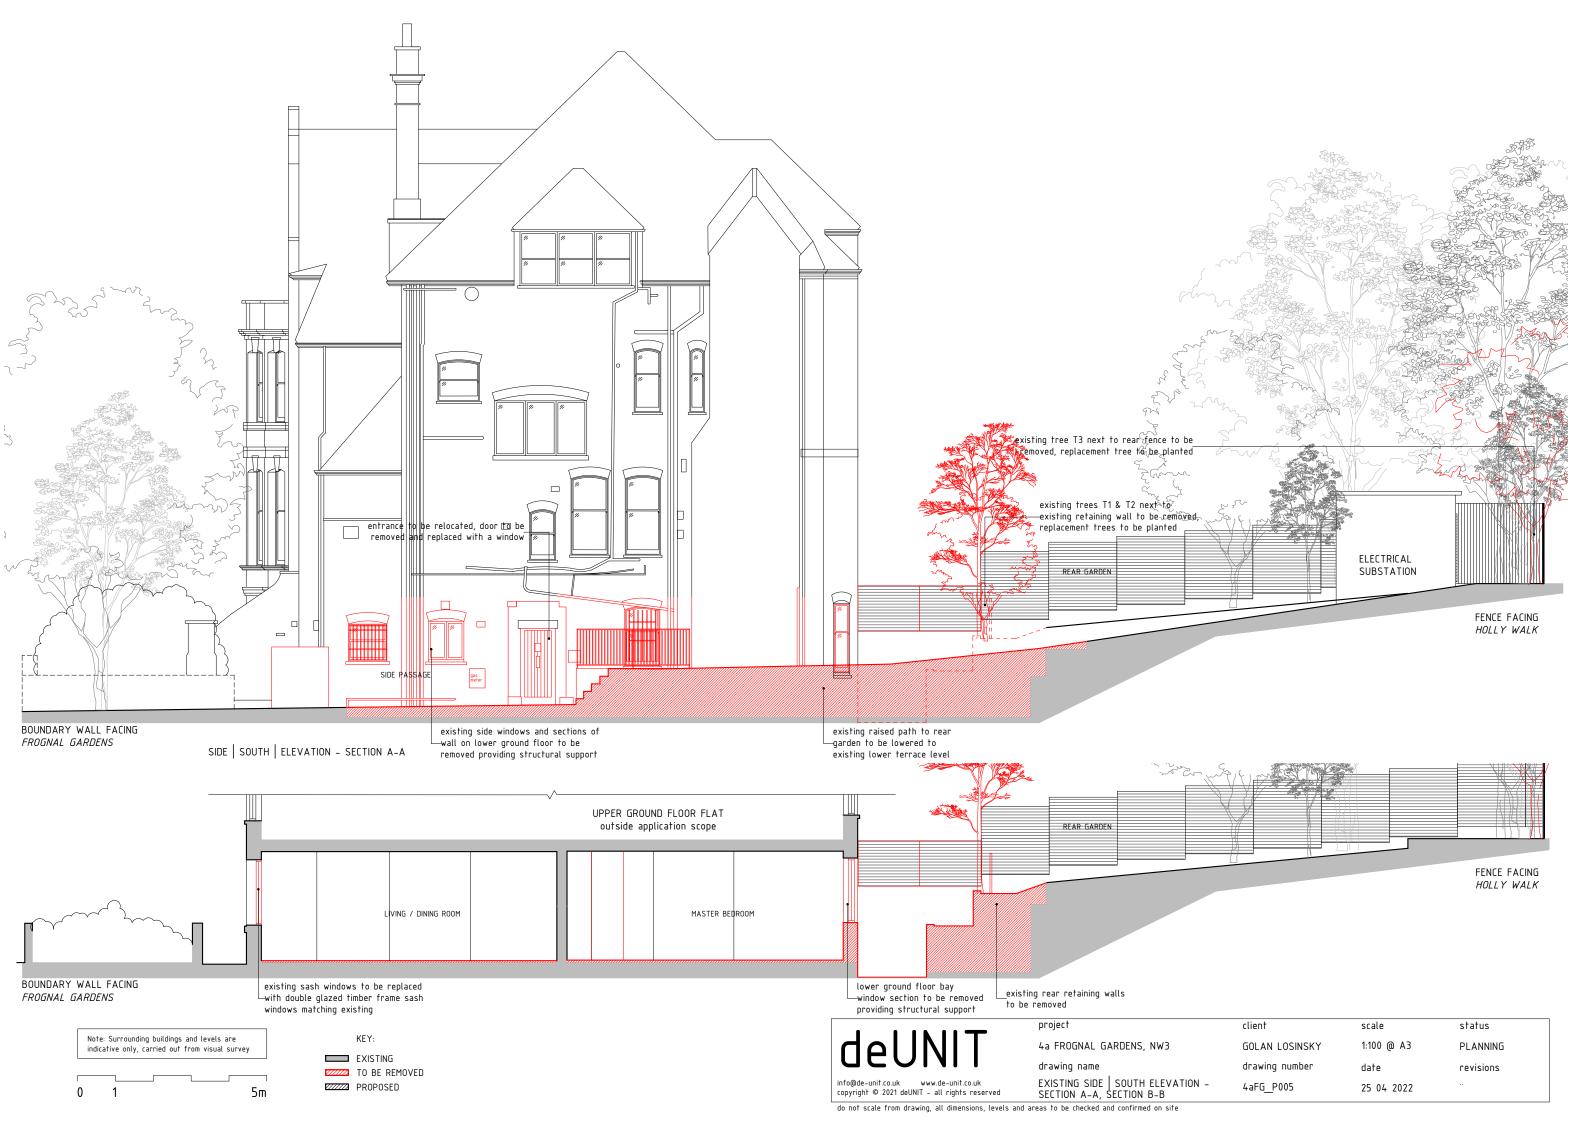

do not scale from drawing, all dimensions, levels and areas to be checked and confirmed on site

deUNIT info@de-unit.co.uk www.de-unit.co.uk copyright © 2021 deUNIT - all rights reserved project 4a FROGNAL GARDENS, NW3 drawing name

EXISTING FRONT | WEST &

GOLAN LOSINSKY drawing number 4aFG\_\_P004

scale

date

client

status 1:100 @ A3 PLANNING revisions 25 04 2022

REAR | EAST ELEVATIONS do not scale from drawing, all dimensions, levels and areas to be checked and confirmed on site

REAR | EAST ELEVATIONS do not scale from drawing, all dimensions, levels and areas to be checked and confirmed on site