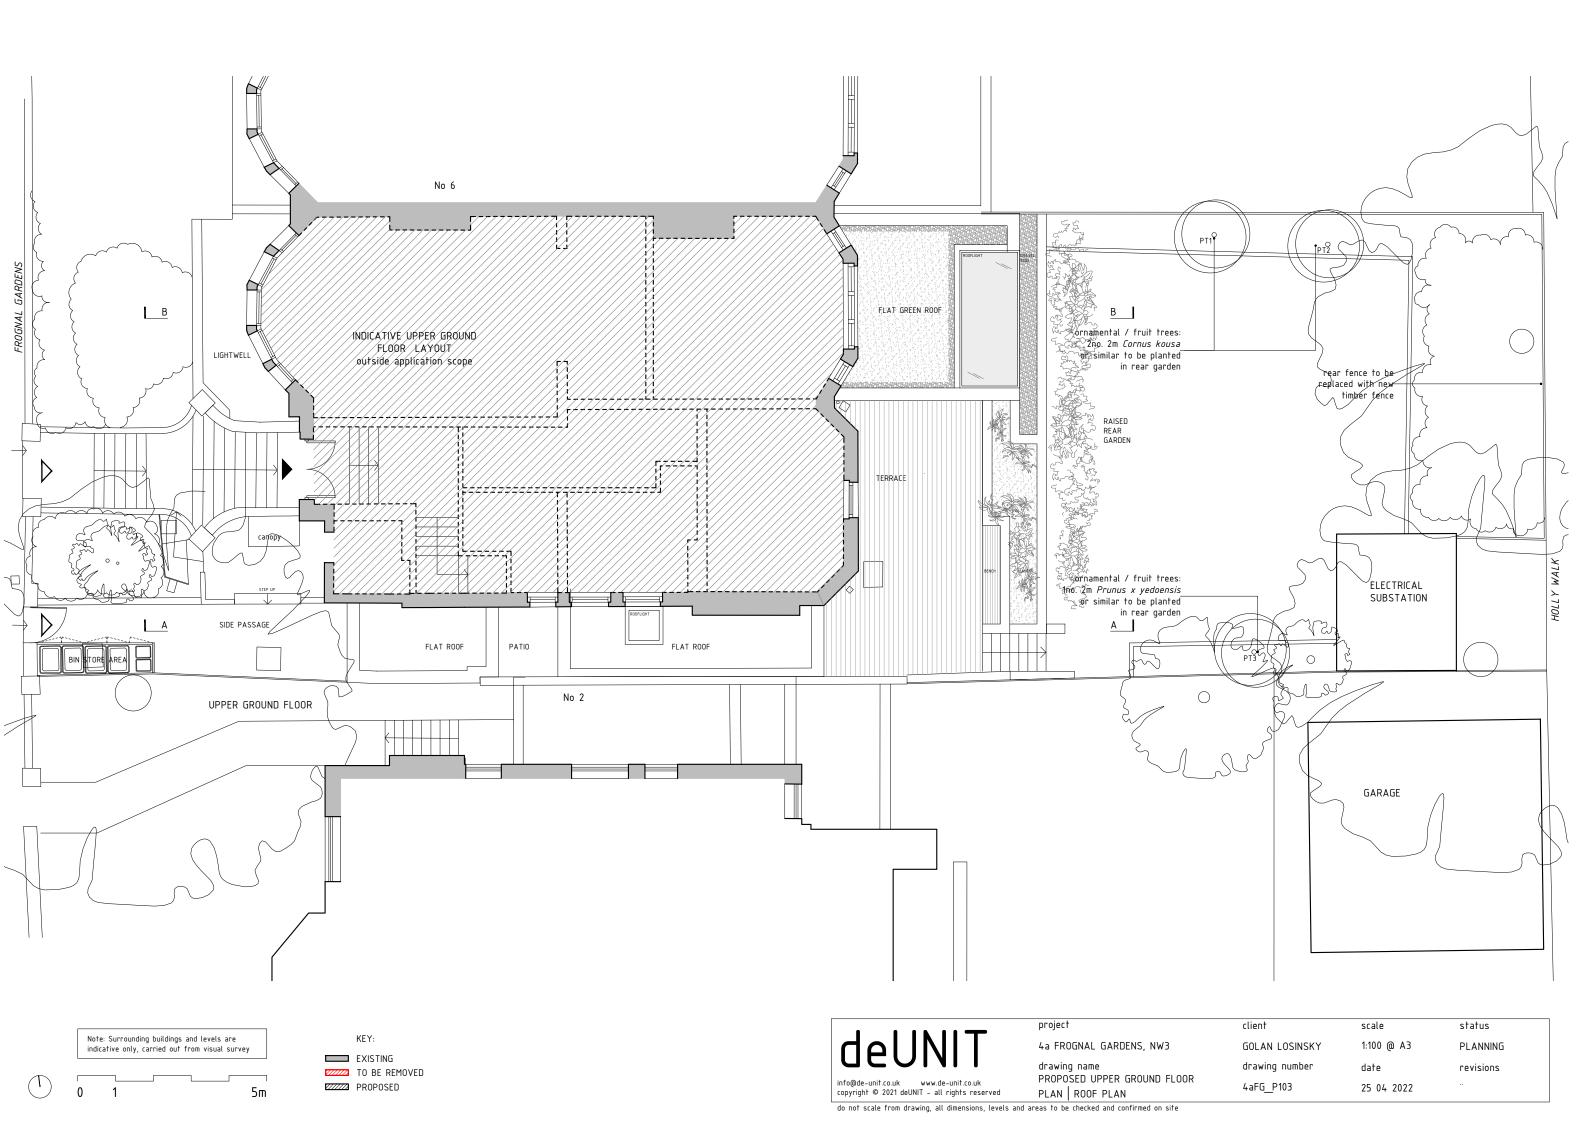

do not scale from drawing, all dimensions, levels and areas to be checked and confirmed on site

deUNIT info@de-unit.co.uk www.de-unit.co.uk copyright © 2021 deUNIT - all rights reserved project 4a FROGNAL GARDENS, NW3 drawing name

do not scale from drawing, all dimensions, levels and areas to be checked and confirmed on site

KEY: Note: Surrounding buildings and levels are indicative only, carried out from visual survey EXISTING TO BE REMOVED PROPOSED 5m