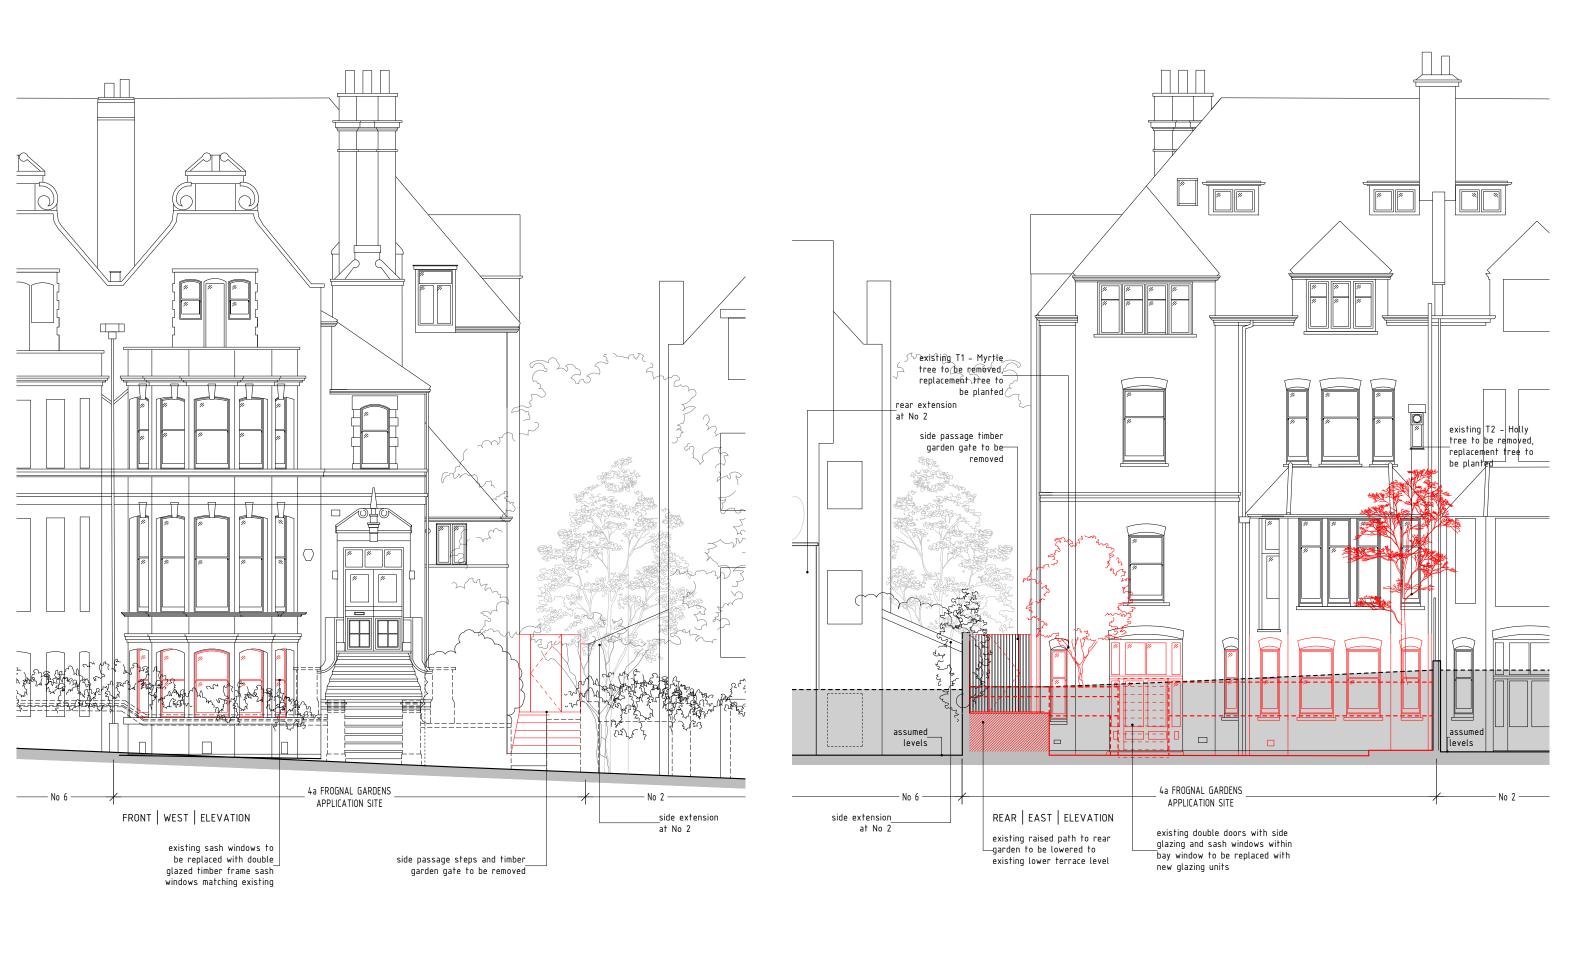

EXISTING FRONT | WEST &

GOLAN LOSINSKY drawing number 4aFG\_\_P004

scale

date

client

status 1:100 @ A3 PLANNING revisions 25 04 2022

REAR | EAST ELEVATIONS do not scale from drawing, all dimensions, levels and areas to be checked and confirmed on site

REAR | EAST ELEVATIONS do not scale from drawing, all dimensions, levels and areas to be checked and confirmed on site