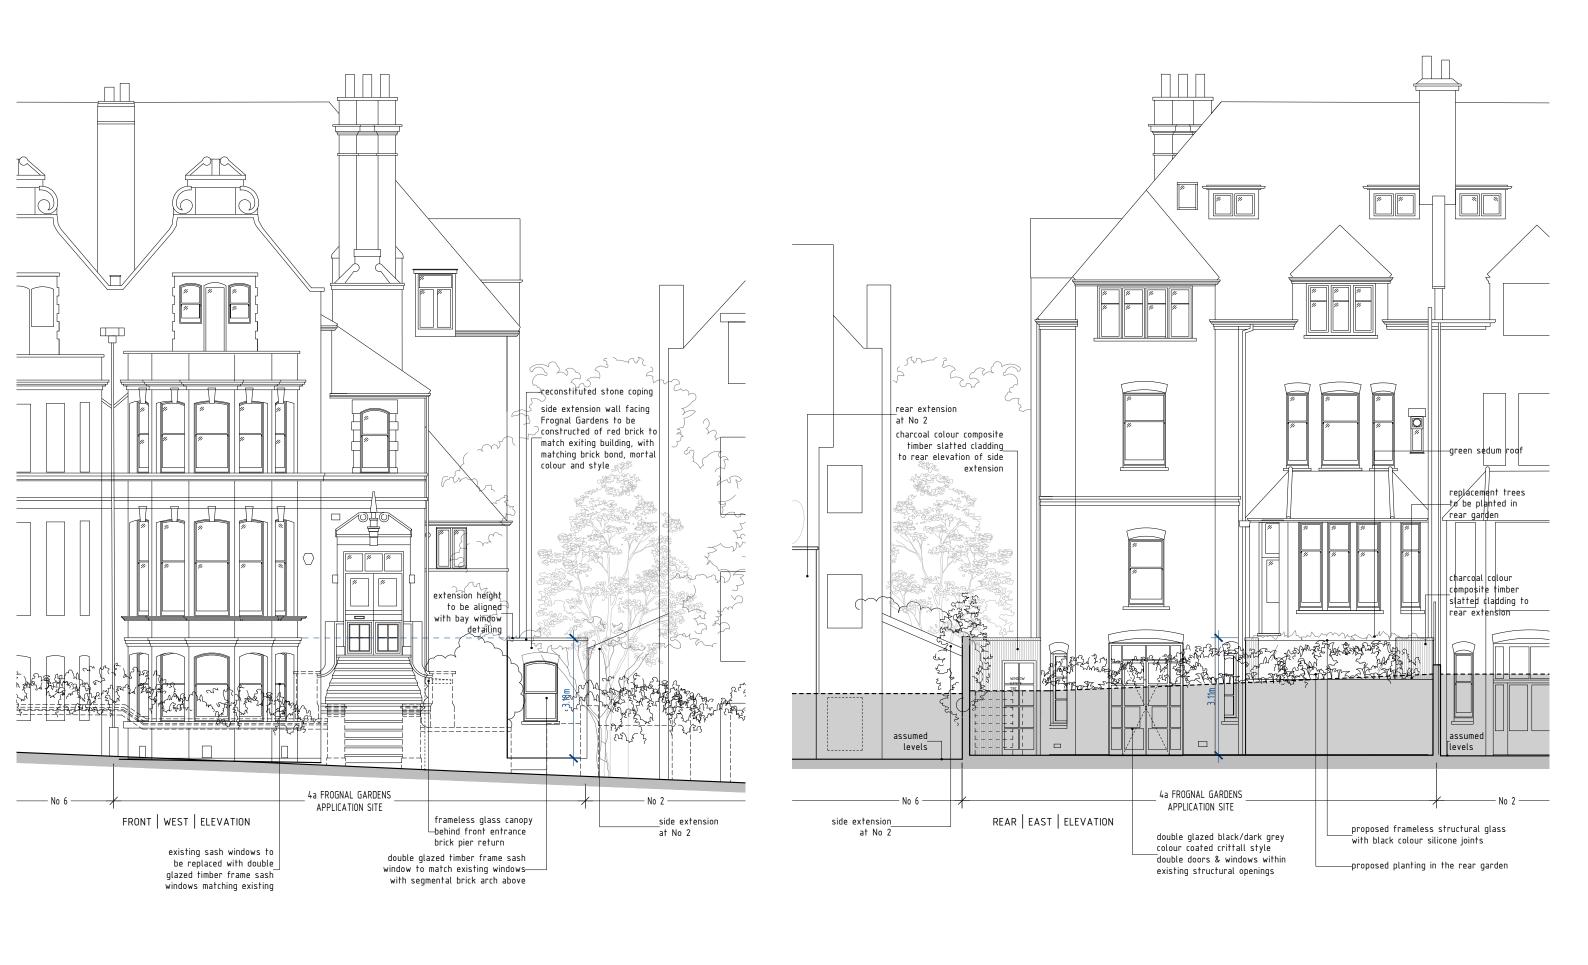

deUNIT

copyright © 2021 deUNIT – all rights reserved

4a FROGNAL GARDENS, NW3 drawing name PROPOSED FRONT | WEST &

project

client scale status 1:100 @ A3 GOLAN LOSINSKY PLANNING drawing number date revisions 4aFG\_P104 25 04 2022

REAR | EAST ELEVATIONS do not scale from drawing, all dimensions, levels and areas to be checked and confirmed on site