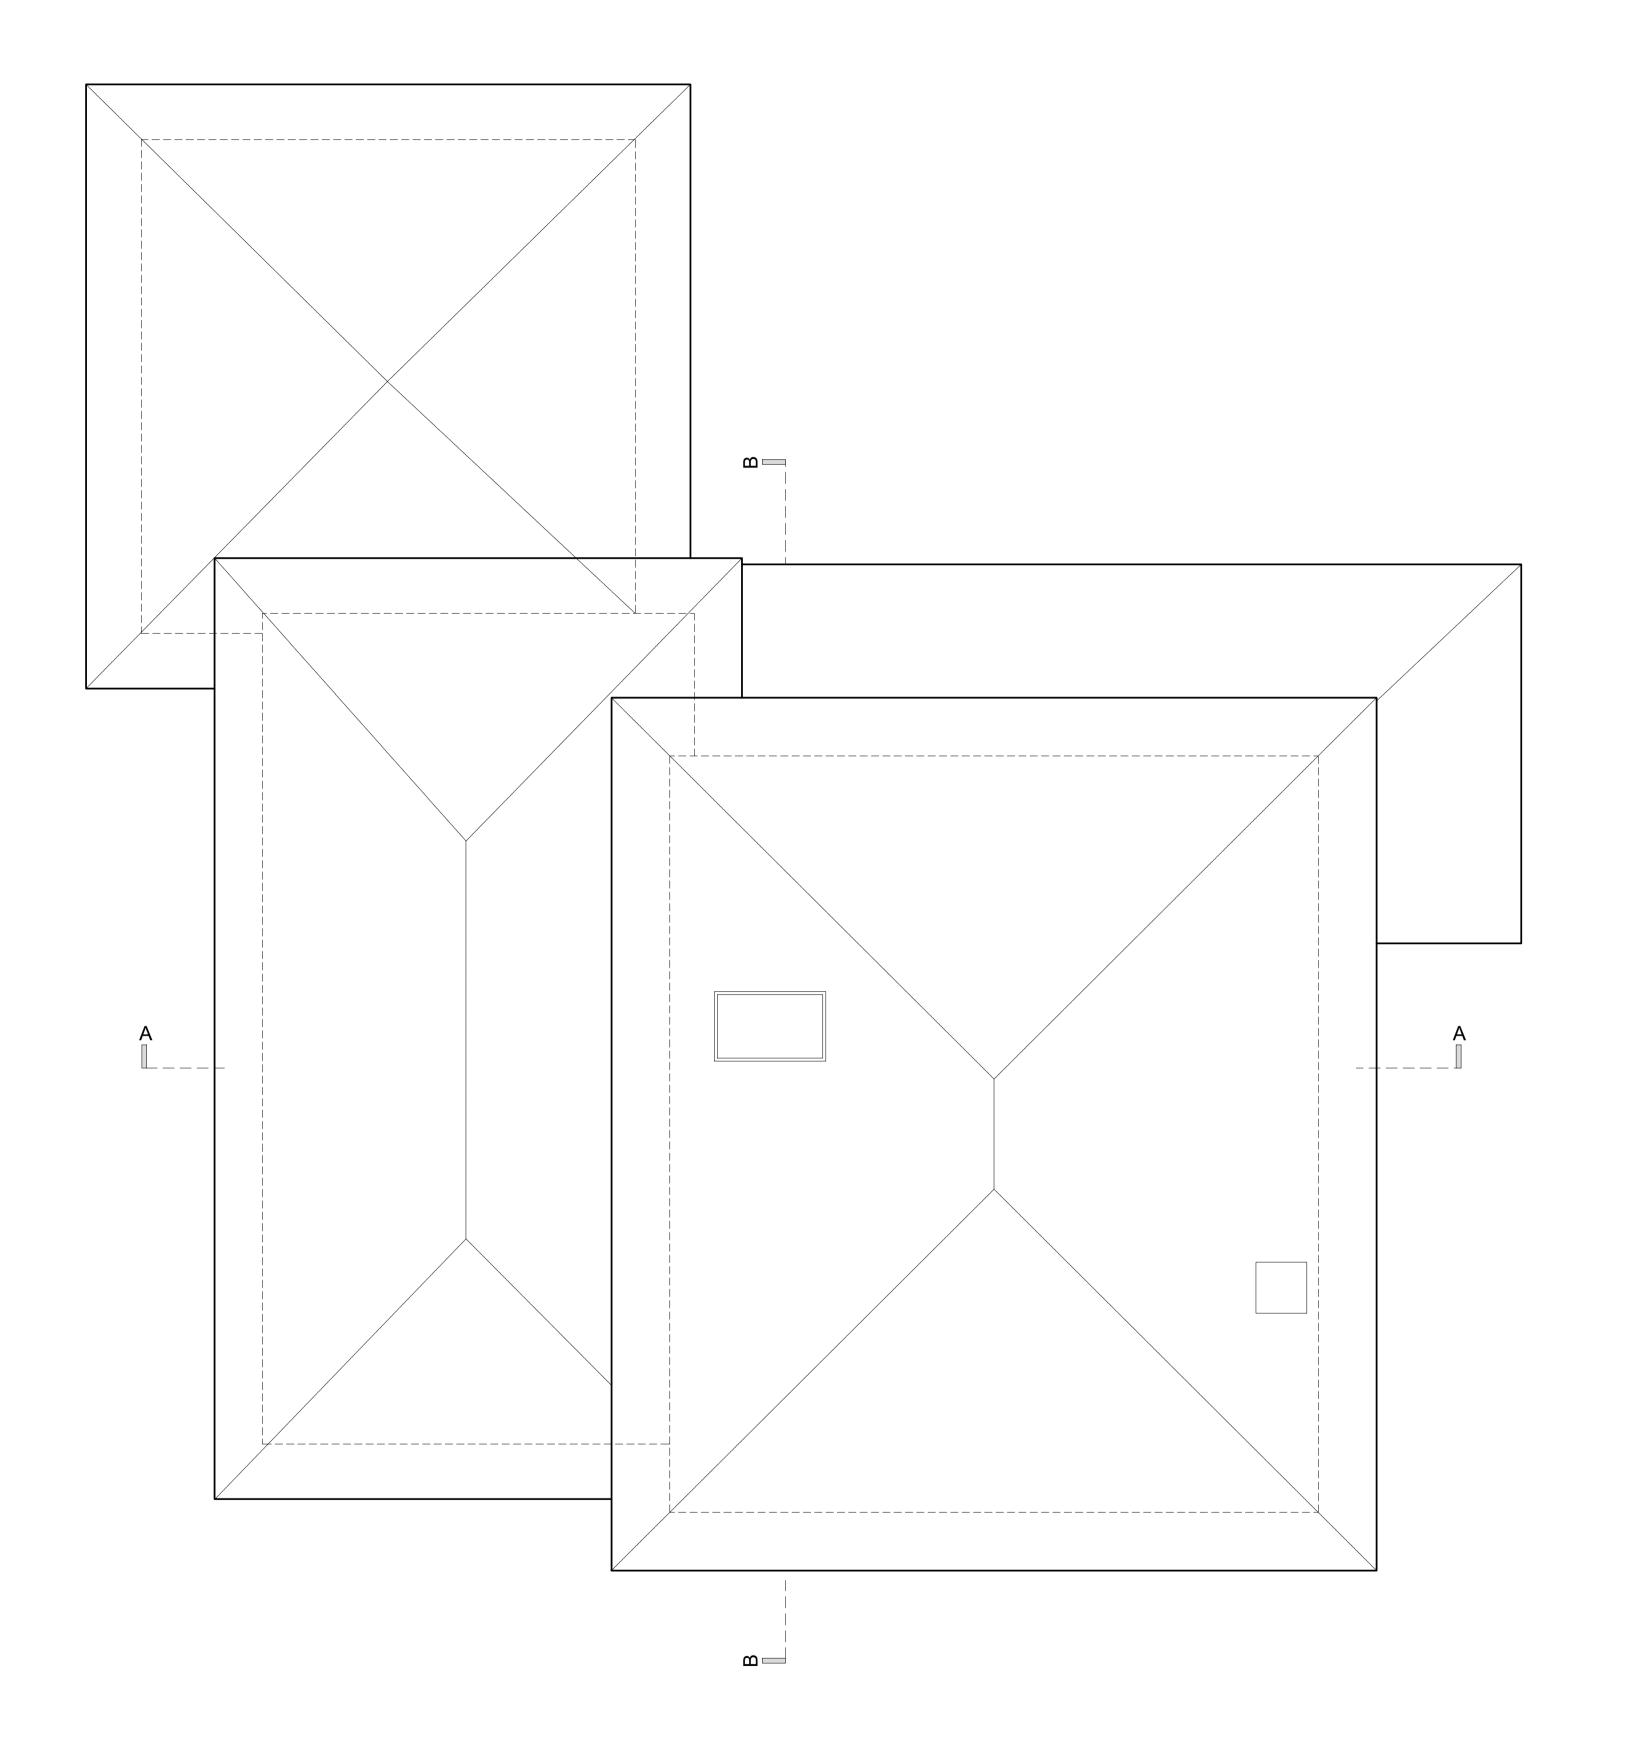

0 1 5m

Areas to be Removed

| P2 P1 rev stage PLANNING                          | 2022.01.25<br>2021.11.04<br>date | Scheme issued Scheme issued description drawing title EXISTING Roof Plan | to Client, QS & Engineer<br>for Planning                                                                                                                                 | GB<br>GB<br>revised by           | RS RS audited by suitability code \$2                                                              |
|---------------------------------------------------|----------------------------------|--------------------------------------------------------------------------|--------------------------------------------------------------------------------------------------------------------------------------------------------------------------|----------------------------------|----------------------------------------------------------------------------------------------------|
| LIPTON PLANT ARCHITECTS  THIS DRAWING IS COPYRIGH |                                  |                                                                          | 53-55 East Rd London N1 6AH Client Carole Desfrancois & David Nahmanovici  F +44 (0)20 7288 0 E mail@lparchitects. W www.lparchitects. 16 Highfields Grove London N6 6HN |                                  | 「+44 (0)20 7288 1333<br>- +44 (0)20 7288 0333<br>aail@lparchitects.co.uk<br>vww.lparchitects.co.uk |
| scale<br>1:50@A1                                  | drawn by audit                   |                                                                          | riginator zone level<br>LPA - ZZ - XX -                                                                                                                                  | type role dwg n<br>DR - A - 3010 |                                                                                                    |