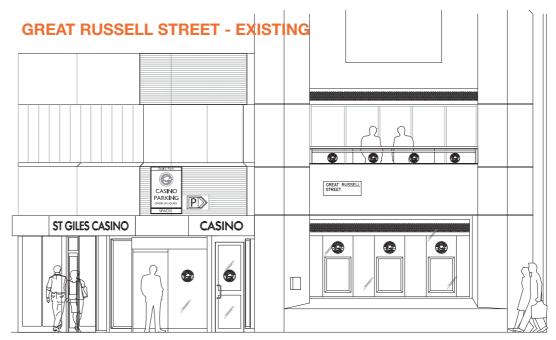

### **GROSVENOR - ST. GILES CASINO - EXISTING & PROPOSED ELEVATIONS**

0m 1m 2m 3m 4m 5m 6m

Scale 1:100 @ A3

# **TOTTENHAM COURT ROAD - EXISTING**

Front Elevation A-Tottenham Court Road

Front Elevation B- Great Russell Street

GROSVENOR CASINO ST. GILES CASINO 262 TOTTENHAM COURT ROAD LONDON W1T 7RG

**166740 (REV B)** 05/04/22 - BC