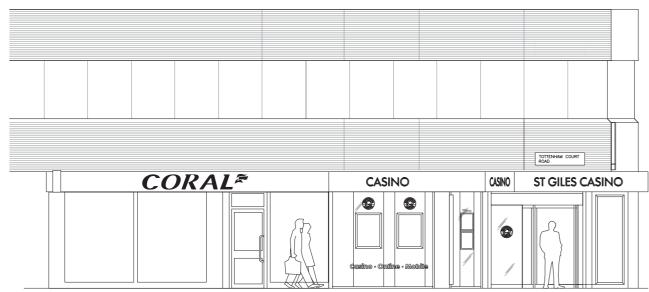

### **GROSVENOR - ST. GILES CASINO - EXISTING & PROPOSED ELEVATIONS**

0m 1m 2m 3m 4m 5m 6m

Scale 1:100 @ A3

# **TOTTENHAM COURT ROAD - EXISTING**

Front Elevation A-Tottenham Court Road

Front Elevation B- Great Russell Street

GROSVENOR CASINO ST. GILES CASINO 262 TOTTENHAM COURT ROAD LONDON W1T 7RG

**166740 (REV B)** 05/04/22 - BC