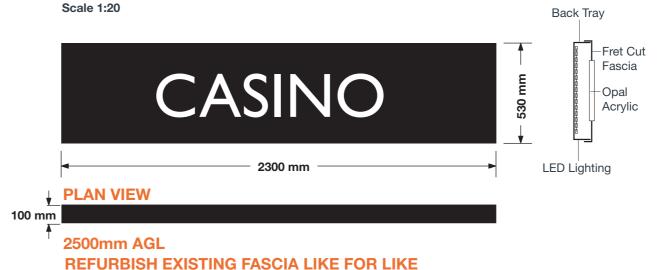

## ITEM 03A (Qty 1)

LHS Replacement face panel / return fronts only to existing fascia back boxes.

### Featuring

- Aluminium black powder coated, overhead signage panel with back illuminated.
- Back illuminated pushed through Opal acrylic letters.
- Internally illuminated by means of LEDs.

# CASINO Back Tray Fret Cut Fascia Opal Acrylic 2200 mm LED Lighting PLAN VIEW REFURBISH EXISTING FASCIA LIKE FOR LIKE