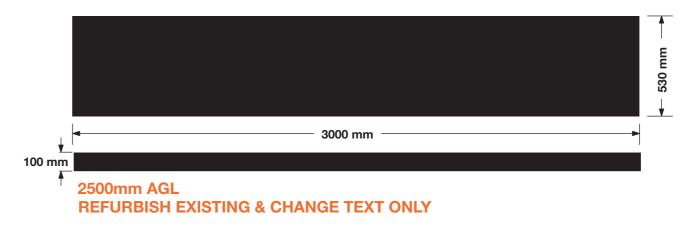

### ITEM 04 (Qty 1)

Refurbish face panel to existing fascia back boxes.

### Featuring:

- Aluminium black powder coated, overhead signage panel with back illuminated.
- Back illuminated pushed through Opal acrylic letters.
- Internally illuminated by means of LEDs.

ashleighsigns