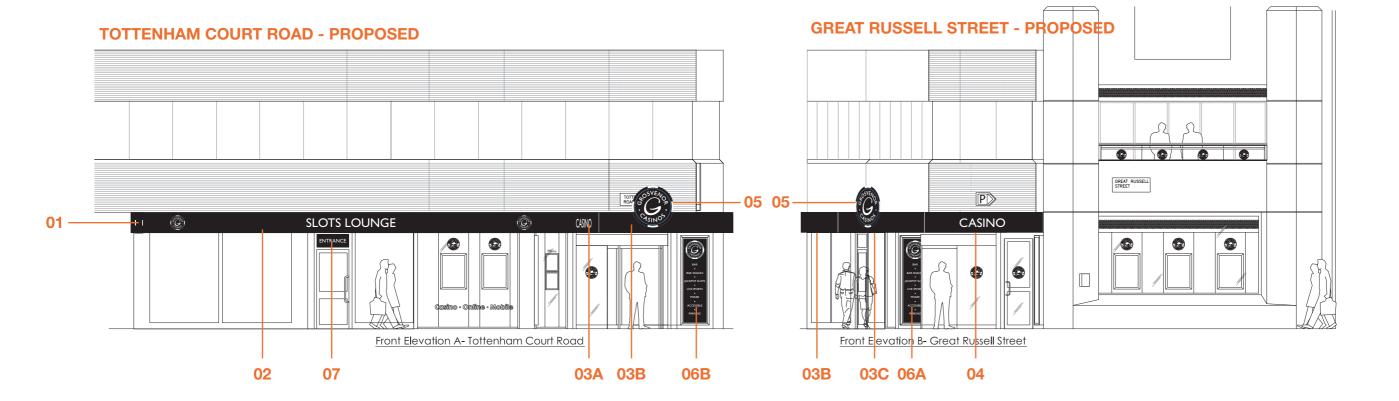

### ITEM 01 (Qty 1)

Projecting sign - LHS

### ITEM 02 (Qty 1)

Fascia signage

## ITEM 03A (Qty 1)

LHS Replacement face panel / return fronts only to existing fascia back boxes.

### ITEM 03B (Qty 1)

Canopy central replacement face panel to existing fascia back boxes.

### ITEM 03C (Qty 1)

RHS Refurbish face panel / return fronts only to existing fascia back boxes.

Aluminium black powder coated

# ITEM 05 (Qty 1)

Internally illuminated roundel

### ITEM 04 (Qty 1)

Refurbish face panel to existing fascia back boxes.

# ITEM 06 (Qty 2)

Amenity signage