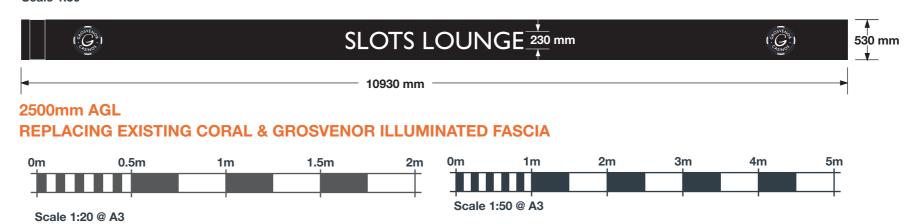

### ITEM 02 (Qty 1)

Fascia signage

### Featuring:

- Fret cut aluminium fascia boxes powder coated Black.
- Back illuminated pushed through Opal acrylic letters & fret cut roundel
- Internally illuminated by means of LEDs.
- Fixings through top of boxes directly to underside of building soffit.

### Scale 1:50