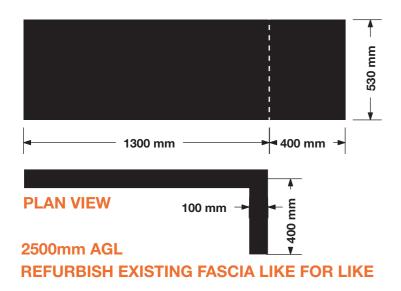

### ITEM 03C (Qty 1)

RHS Refurbish face panel / return fronts only to existing fascia back boxes.

Aluminium black powder coated

### Scale 1:20