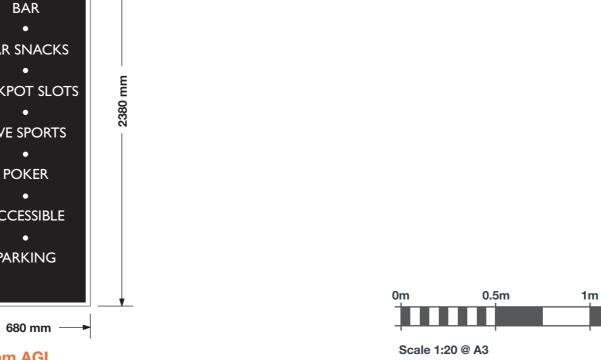

# ITEM 06 (Qty 2)

Amenity signage

### Featuring:

- Consisting of back illuminated Opal pushed through letters
- Back illuminated Grosvenor G roundel.
- Opal frame, internally illuminated in white LED.

### Scale 1:20

**REPLACES EXISTING SIGN** 