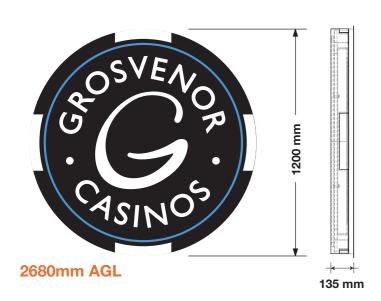

# ITEM 05 (Qty 1)

Internally illuminated roundel

### Featuring:

- A built up internally illuminated logo.
- White LED illumination to letters and white chip return panels
- RGB Blue LED illumination to diffused inner blue halo
- RGB Blue neon flex halo illumination to rear
- Complete with a formed aluminium backing panel.

### **Scale 1:20**