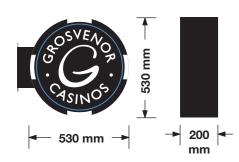

### ITEM 01 (Qty 1)

Projecting sign - LHS

### Featuring:

- Consisting of a Flat face fret cut aluminium chip roundel with arm and shroud.
- Internally illuminated white LED

### Scale 1:20

**2500mm AGL** 

REPLACING EXISTING CORAL BOX SIGN