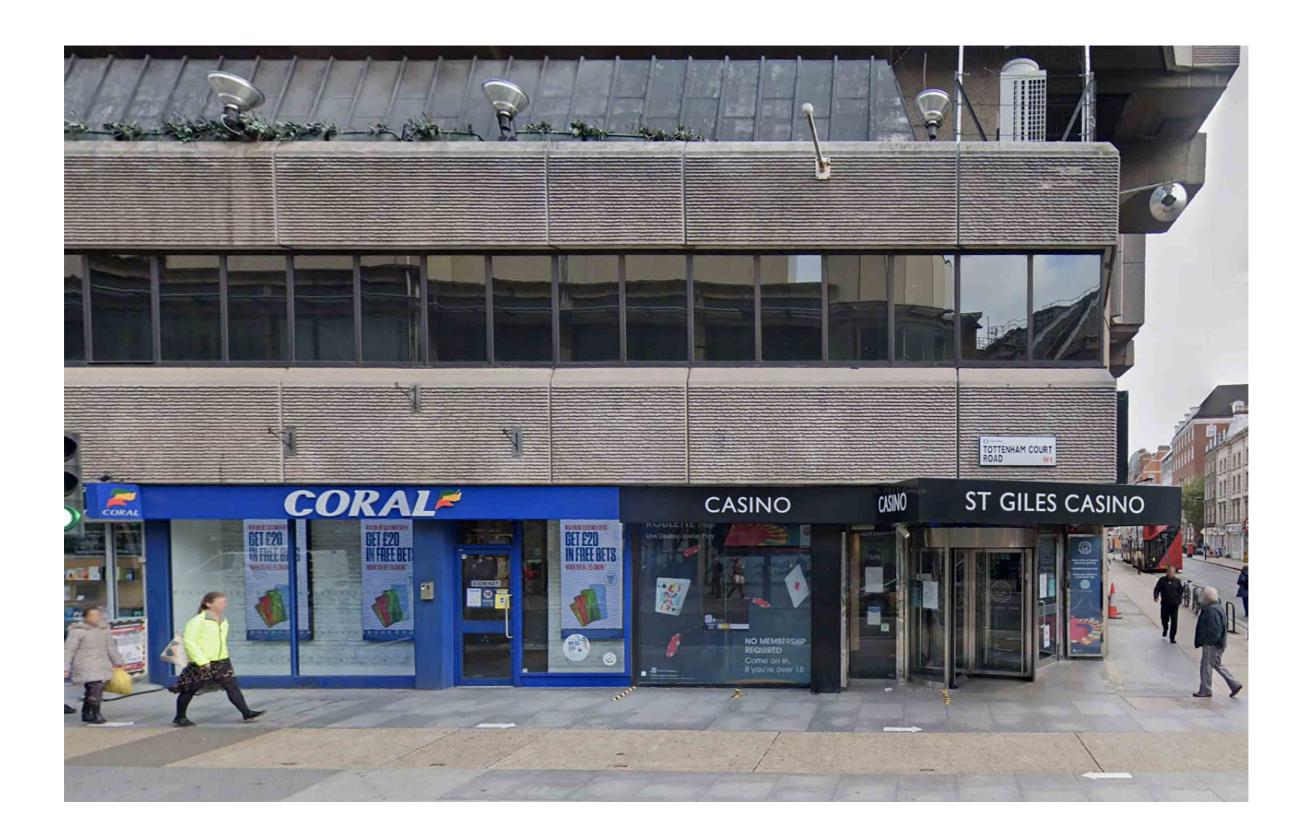

### **GROSVENOR - ST. GILES CASINO - EXISTING & PROPOSED ELEVATIONS**

0m 1m 2m 3m 4m 5m 6m

Scale 1:100 @ A3

# **TOTTENHAM COURT ROAD - EXISTING**

Front Elevation A-Tottenham Court Road

Front Elevation B- Great Russell Street

GROSVENOR CASINO ST. GILES CASINO 262 TOTTENHAM COURT ROAD LONDON W1T 7RG

**166740 (REV B)** 05/04/22 - BC