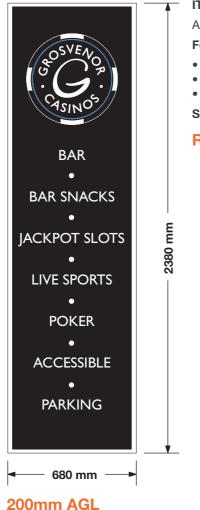

# ITEM 06 (Qty 2)

Amenity signage

### Featuring:

- Consisting of back illuminated Opal pushed through letters
- Back illuminated Grosvenor G roundel.
- Opal frame, internally illuminated in white LED.

### Scale 1:20

**REPLACES EXISTING SIGN** 