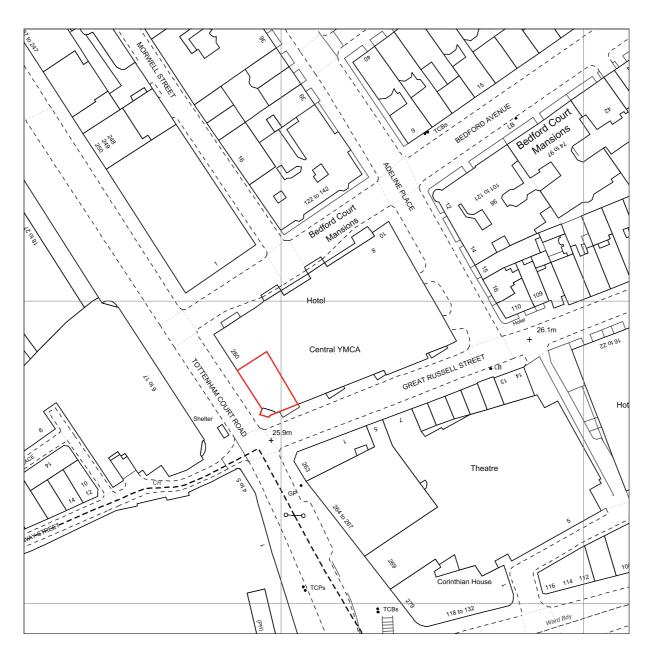

## **GROSVENOR - ST. GILES CASINO - LOCATION PLAN**

GROSVENOR CASINO ST. GILES CASINO 262 TOTTENHAM COURT ROAD LONDON W1T 7RG

**166740 (REV B)** 05/04/22 - BC

COPYRIGHT

THE ATTACHED DESIGNS AND ILLUSTRATION ARE INTENDED SOLELY FOR, AND SHOULD ONLY BE USED BY, THOSE TO WHOM THIS DESIGN SPECIFICATION IS ADDRESSED.

## **GROSVENOR - ST. GILES CASINO - LOCATION PLAN**

0m 20m 40m 60m 80m 100m

Scale 1:1250 @ A3

GROSVENOR CASINO ST. GILES CASINO 262 TOTTENHAM COURT ROAD LONDON W1T 7RG

**166740 (REV B)** 05/04/22 - BC