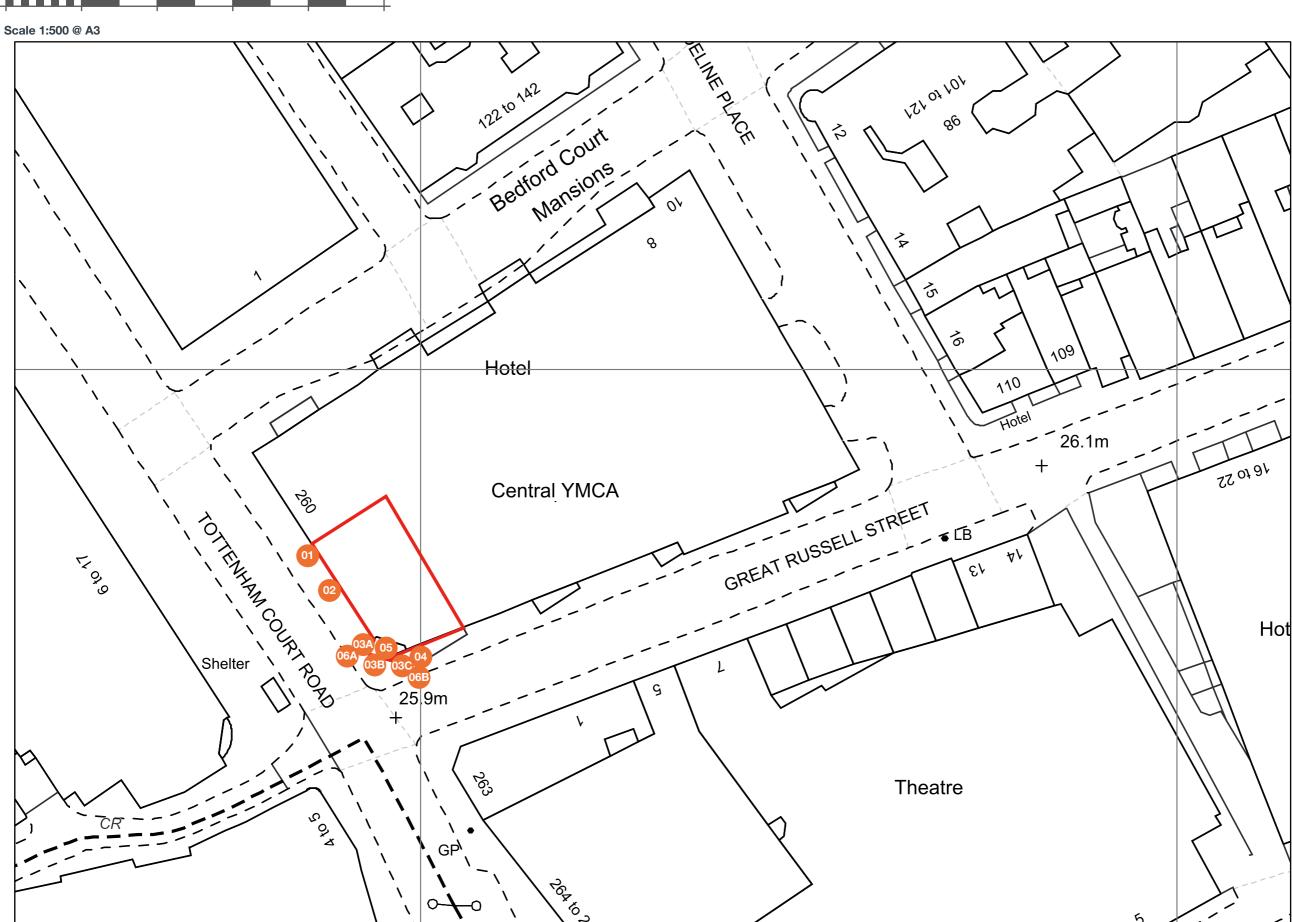

## **GROSVENOR - ST. GILES CASINO - LOCATION PLAN**

GROSVENOR CASINO ST. GILES CASINO 262 TOTTENHAM COURT ROAD LONDON W1T 7RG

**166740 (REV B)** 05/04/22 - BC

COPYRIGHT

THE ATTACHED DESIGNS AND ILLUSTRATION ARE INTENDED SOLELY FOR, AND SHOULD ONLY BE USED BY, THOSE TO WHOM THIS DESIGN SPECIFICATION IS ADDRESSED.

## **GROSVENOR - ST. GILES CASINO - LOCATION PLAN**

0m 20m 40m 60m 80m 100m

Scale 1:1250 @ A3

GROSVENOR CASINO ST. GILES CASINO 262 TOTTENHAM COURT ROAD LONDON W1T 7RG

**166740 (REV B)** 05/04/22 - BC