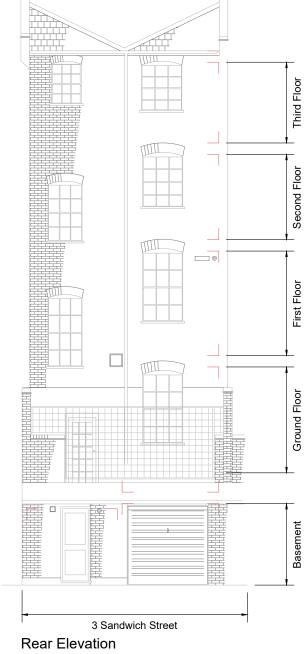

Rear Elevation
As Existing

Rear Elevation
As Existing

Rear Elevation
As Existin

3 Sandwich Street
Rear Elevation
As Existing

Section A-A As Existing

Area not part of project Rev Iss. Section A-A As Existing PROJECT NAME Flat alterations and Rearrangement 3 Sandwich Street London WC1H 9PL Nick Chadwick-Williams