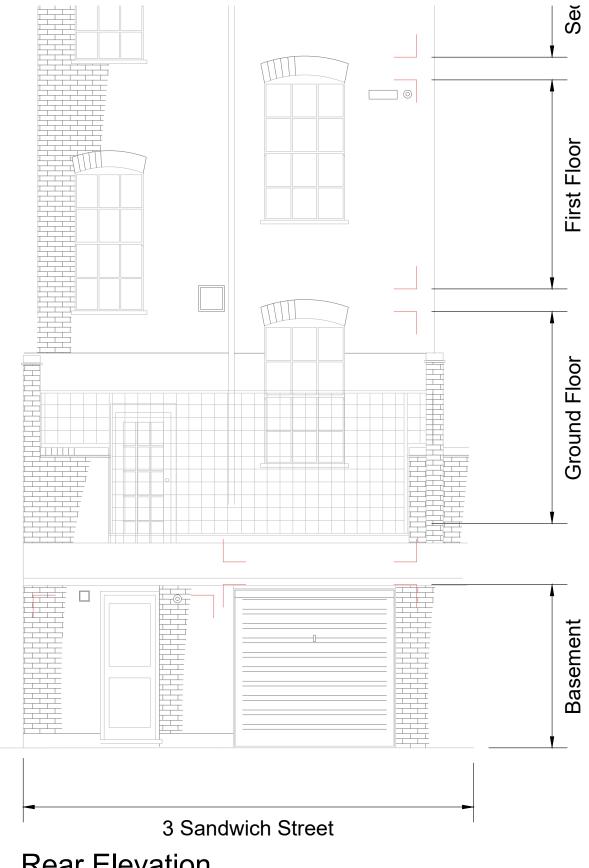

Rear Elevation
As Existing

Rear Elevation
As Existing

Rear Elevation
As Existin

3 Sandwich Street
Rear Elevation
As Existing

Section A-A As Existing

Area not part of project Rev Iss. Section A-A As Existing PROJECT NAME Flat alterations and Rearrangement 3 Sandwich Street London WC1H 9PL Nick Chadwick-Williams