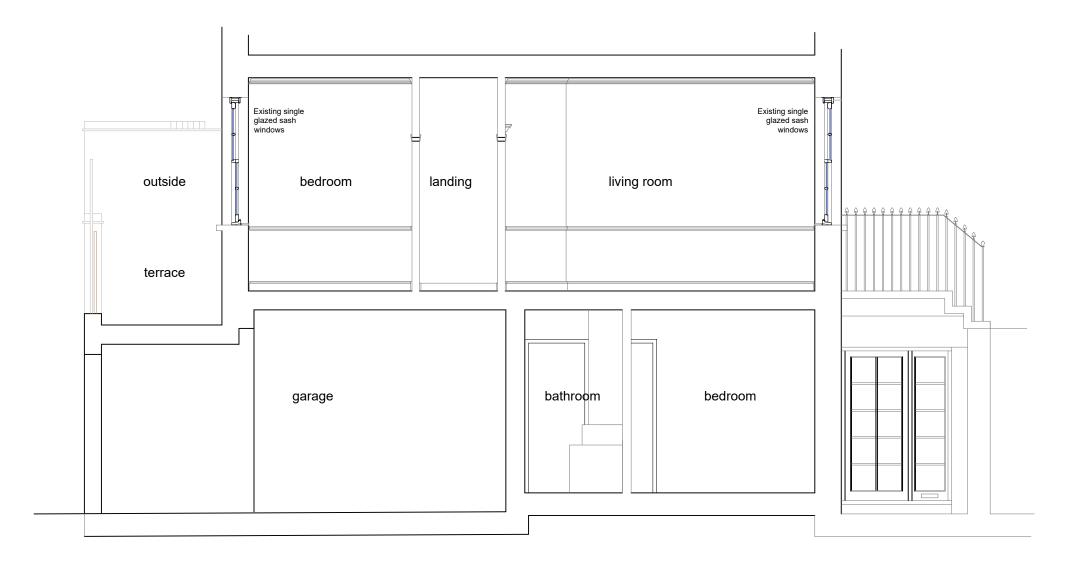

Rear Elevation
As Existing

Rear Elevation
As Existing

Rear Elevation
As Existin

3 Sandwich Street
Rear Elevation
As Existing

Section A-A As Existing

Area not part of project Rev Iss. Section A-A As Existing PROJECT NAME Flat alterations and Rearrangement 3 Sandwich Street London WC1H 9PL Nick Chadwick-Williams