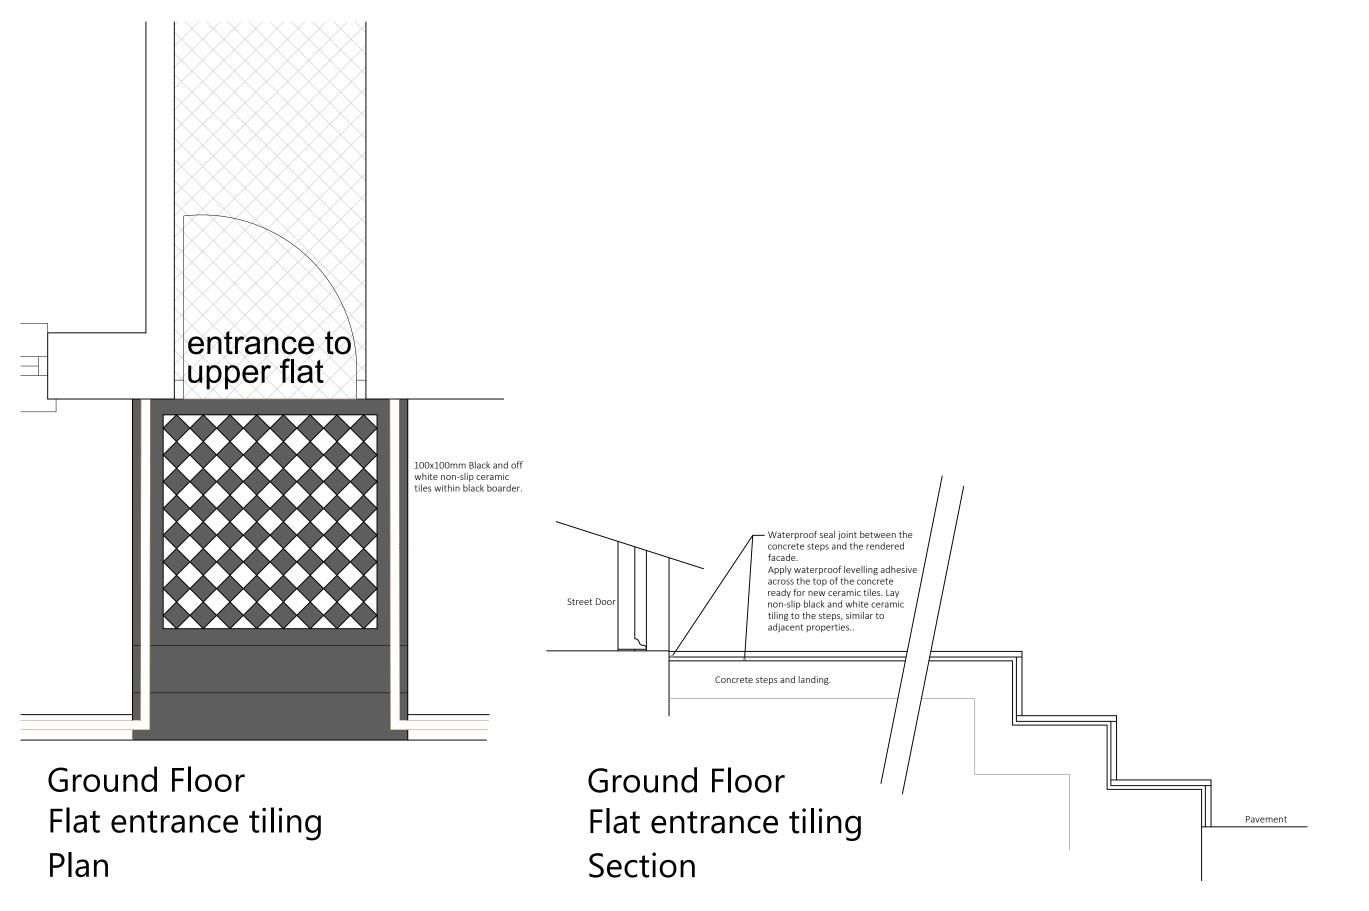

|      |     |    |
| Flat Alterations and                                                                                                                                        |     |       | wich St | reet  |          |        |      |      |     |    |
| Flat Alterations and<br>Rearrangement                                                                                                                       | W.  | C1H   |         |       |          |        |      |      |     |    |
| Flat Alterations and<br>Rearrangement                                                                                                                       |     |       |         |       |          |        |      |      |     |    |

Nick Chadwick-Williams

DRAWN BY

JOB NO. 25079

1:10@A3

A-209-P5



1:20 0 200mm 500mm 1000mm

1:20 0 200mm 500mm 100 Disclaimer and Notes

Do not scale this drawing. All dimensions should be checked on site. Any discrepancy found between this drawing, site and any other document should be referred immediately to Fresson and Tee. All drawings should be read in conjunction with all other contract documents and specifications and all other constants of basiness.

Copying or reproduction of this draw permitted. Copyright is Reserved

The PDF hard copy accompanying the CAD data is legal transmission of information. The electronic are issued only for convenience of use and record of original file. No liability for the accuracy or for a consequence resulting from the use, additions or alteration of information is accepted by Fresson a

Title plan at 1:1250 and