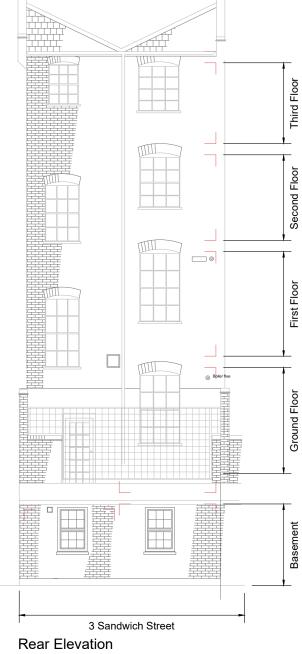

Title plan at 1:1250 and North p

Rear Elevation
As Proposed

Rear Elevation As Proposed

Rear elevation

Section A-A As Proposed

1:50
0 1m 2.5m 5m

imer and Notes

Lot not scale tims drawing, in a timension is included certificated on size, any disorregancy under person and the Advancing, sits and any other document should be referred immediately to Fresson and Tee. All drawing should be read in conjunction with all other contract documents and specifications and all other consultants densings.