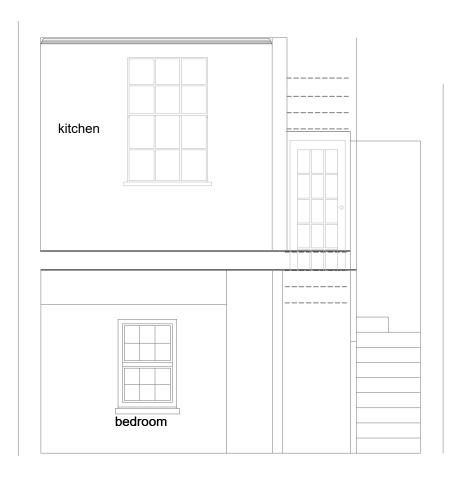

Internal Elevation A As Proposed

Internal Elevation B As Proposed

Declariner and Notes

Do not state the drawing. All dimensions should be checked on site. Any discrepancy found between to
densing, as an end only other document all old be referred immediately to fression and fee. All drawing
should be read in only including with all other contract documents and specifications and all other
concludes the densing.

Internal elevations As Proposed PROJECT NAME Flat Alterations and Rearrangement ADDRESS 3 Sandwich Street London WC1H 9PL Nick Chadwick-Williams CM 25079 1:50@A3 A-208-P3

Secondary glazing to existing sash windows 1:10