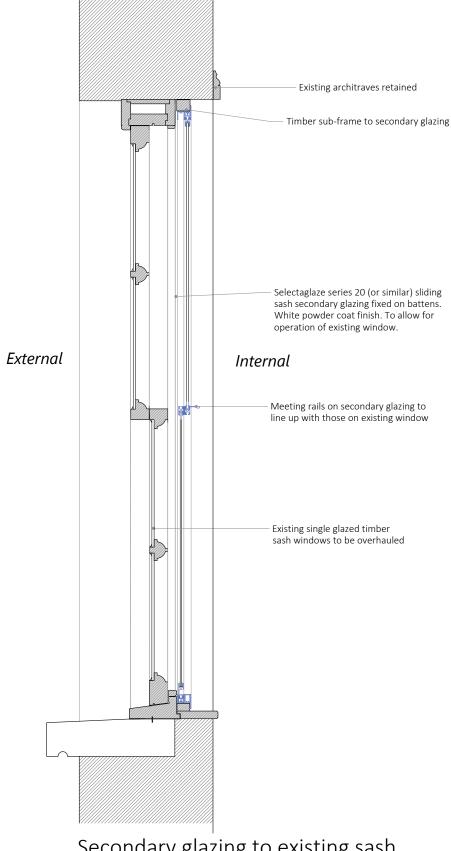

Internal elevations As Proposed PROJECT NAME Flat Alterations and Rearrangement ADDRESS 3 Sandwich Street London WC1H 9PL Nick Chadwick-Williams CM 25079 1:50@A3 A-208-P3

Secondary glazing to existing sash windows 1:10

X

1:10

100mm 250mm 500m

Disclaimer and Notes

to miss safe use traversity from the most account of a most of the control of the

Copying or reproduction of this dra

The PDF hard copy accompanying the CAD data is legal transmission of information. The electronia are issued only for convenience of use and record of original file. No liability for the accuracy or for consequence resulting from the use, additions or attention of information is accepted by Freson

Title plan at 1:1250 and North poi

| P4 CM Single glazed sashes 13 P3 CM Secondary glazing move forward 12 P1 CM Planning Issue 25 Rev Iss. Description  DRAWING TITLE  Secondary Glazing Detail |     |       |         |       |          |        |      |      |     |    |
|-------------------------------------------------------------------------------------------------------------------------------------------------------------|-----|-------|---------|-------|----------|--------|------|------|-----|----|
| P4 CM Single glazed sashes 13 P3 CM Secondary glazing move forward 12 P1 CM Planning Issue 25 Rev Iss. Description  DRAWING TITLE  Secondary Glazing Detail |     |       |         |       |          |        |      |      |     |    |
| P4 CM Single glazed sashes 13 P3 CM Secondary glazing move forward 12 P1 CM Planning Issue 25 Rev Iss. Description  DRAWING TITLE  Secondary Glazing Detail |     |       |         |       |          |        |      |      |     |    |
| P4 CM Single glazed sashes 13 P3 CM Secondary glazing move forward 12 P1 CM Planning Issue 25 Rev Iss. Description  DRAWING TITLE  Secondary Glazing Detail |     |       |         |       |          |        |      |      |     |    |
| P4 CM Single glazed sashes 13 P3 CM Secondary glazing move forward 12 P1 CM Planning Issue 25 Rev Iss. Description  DRAWING TITLE  Secondary Glazing Detail |     |       |         |       |          |        |      |      |     |    |
| P4 CM Single glazed sashes 13 P3 CM Secondary glazing move forward 12 P1 CM Planning Issue 25 Rev Iss. Description  DRAWING TITLE  Secondary Glazing Detail |     |       |         |       |          |        |      |      |     |    |
| P4 CM Single glazed sashes 13 P3 CM Secondary glazing move forward 12 P1 CM Planning Issue 25 Rev Iss. Description  DRAWING TITLE  Secondary Glazing Detail |     |       |         |       |          |        |      |      |     |    |
| P4 CM Single glazed sashes 13 P3 CM Secondary glazing move forward 12 P1 CM Planning Issue 25 Rev Iss. Description  DRAWING TITLE  Secondary Glazing Detail |     |       |         |       |          |        |      |      |     |    |
| P4 CM Single glazed sashes 13 P3 CM Secondary glazing move forward 12 P1 CM Planning Issue 25 Rev Iss. Description  DRAWING TITLE  Secondary Glazing Detail |     |       |         |       |          |        |      |      |     |    |
| P4 CM Single glazed sashes 13 P3 CM Secondary glazing move forward 12 P1 CM Planning Issue 25 Rev Iss. Description  DRAWING TITLE  Secondary Glazing Detail |     |       |         |       |          |        |      |      |     |    |
| P1 CM Planning Issue 25 Rev Iss. Description DRAWING TITLE Secondary Glazing Detail                                                                         | P4  | CM    |         | S     | ingle gl | azed s | ashe | S    |     | 20 |
| Rev Iss. Description  DRAWING TITLE  Secondary Glazing Detail                                                                                               |     |       |         | econa |          |        |      | orwa | ra  |    |
| Secondary Glazing Detail                                                                                                                                    |     |       |         |       |          |        |      |      |     |    |
|                                                                                                                                                             |     |       |         | _     |          |        |      |      | ٠,  |    |
| As Proposed                                                                                                                                                 |     |       |         |       | ıazı     | ng     | D    | eti  | all |    |
|                                                                                                                                                             | AS  | 5 21  | opos    | sea   |          |        |      |      |     |    |
|                                                                                                                                                             |     |       |         | ns an | d        |        |      |      |     |    |
| PROJECT NAME Flat Alterations and                                                                                                                           | Re  | arra  | ngeme   | nt    |          |        |      |      |     |    |
|                                                                                                                                                             | ADD | ORESS |         |       |          |        |      |      |     |    |
| Flat Alterations and                                                                                                                                        |     |       | wich St | reet  |          |        |      |      |     |    |
| Flat Alterations and<br>Rearrangement                                                                                                                       | W.  | C1H   |         |       |          |        |      |      |     |    |
| Flat Alterations and<br>Rearrangement                                                                                                                       |     |       |         |       |          |        |      |      |     |    |

Nick Chadwick-Williams

DRAWN BY

JOB NO. 25079

1:10@A3

A-209-P5

1:20 0 200mm 500mm 1000mm

1:20 0 200mm 500mm 100 Disclaimer and Notes

Do not scale this drawing. All dimensions should be checked on site. Any discrepancy found between this drawing, site and any other document should be referred immediately to Fresson and Tee. All drawings should be read in conjunction with all other contract documents and specifications and all other constants of basiness.