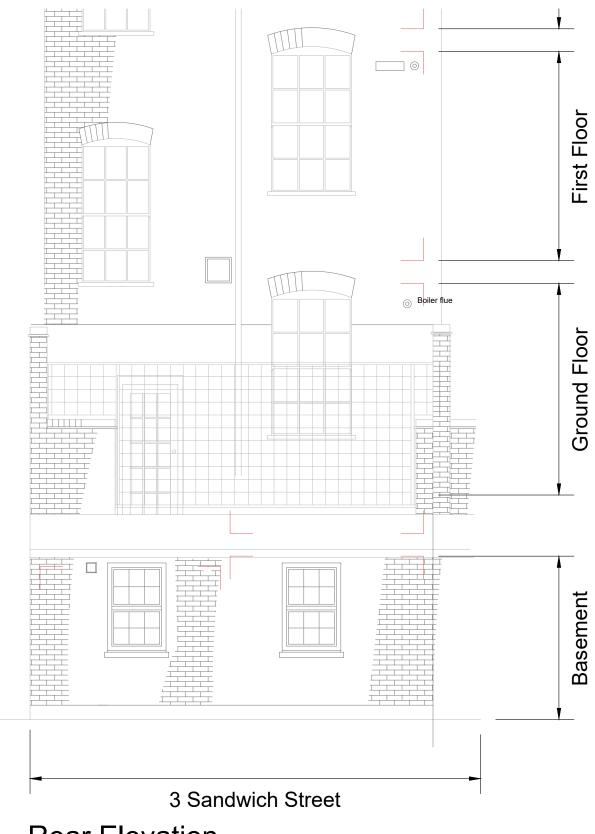

Title plan at 1:1250 and North p

Rear Elevation
As Proposed

Rear Elevation As Proposed

Rear elevation

Section A-A As Proposed

1:50
0 1m 2.5m 5m

imer and Notes

Lot not scale tims drawing, in a timension is included certificated on size, any disorregancy under person and the Advancing, sits and any other document should be referred immediately to Fresson and Tee. All drawing should be read in conjunction with all other contract documents and specifications and all other consultants densings.