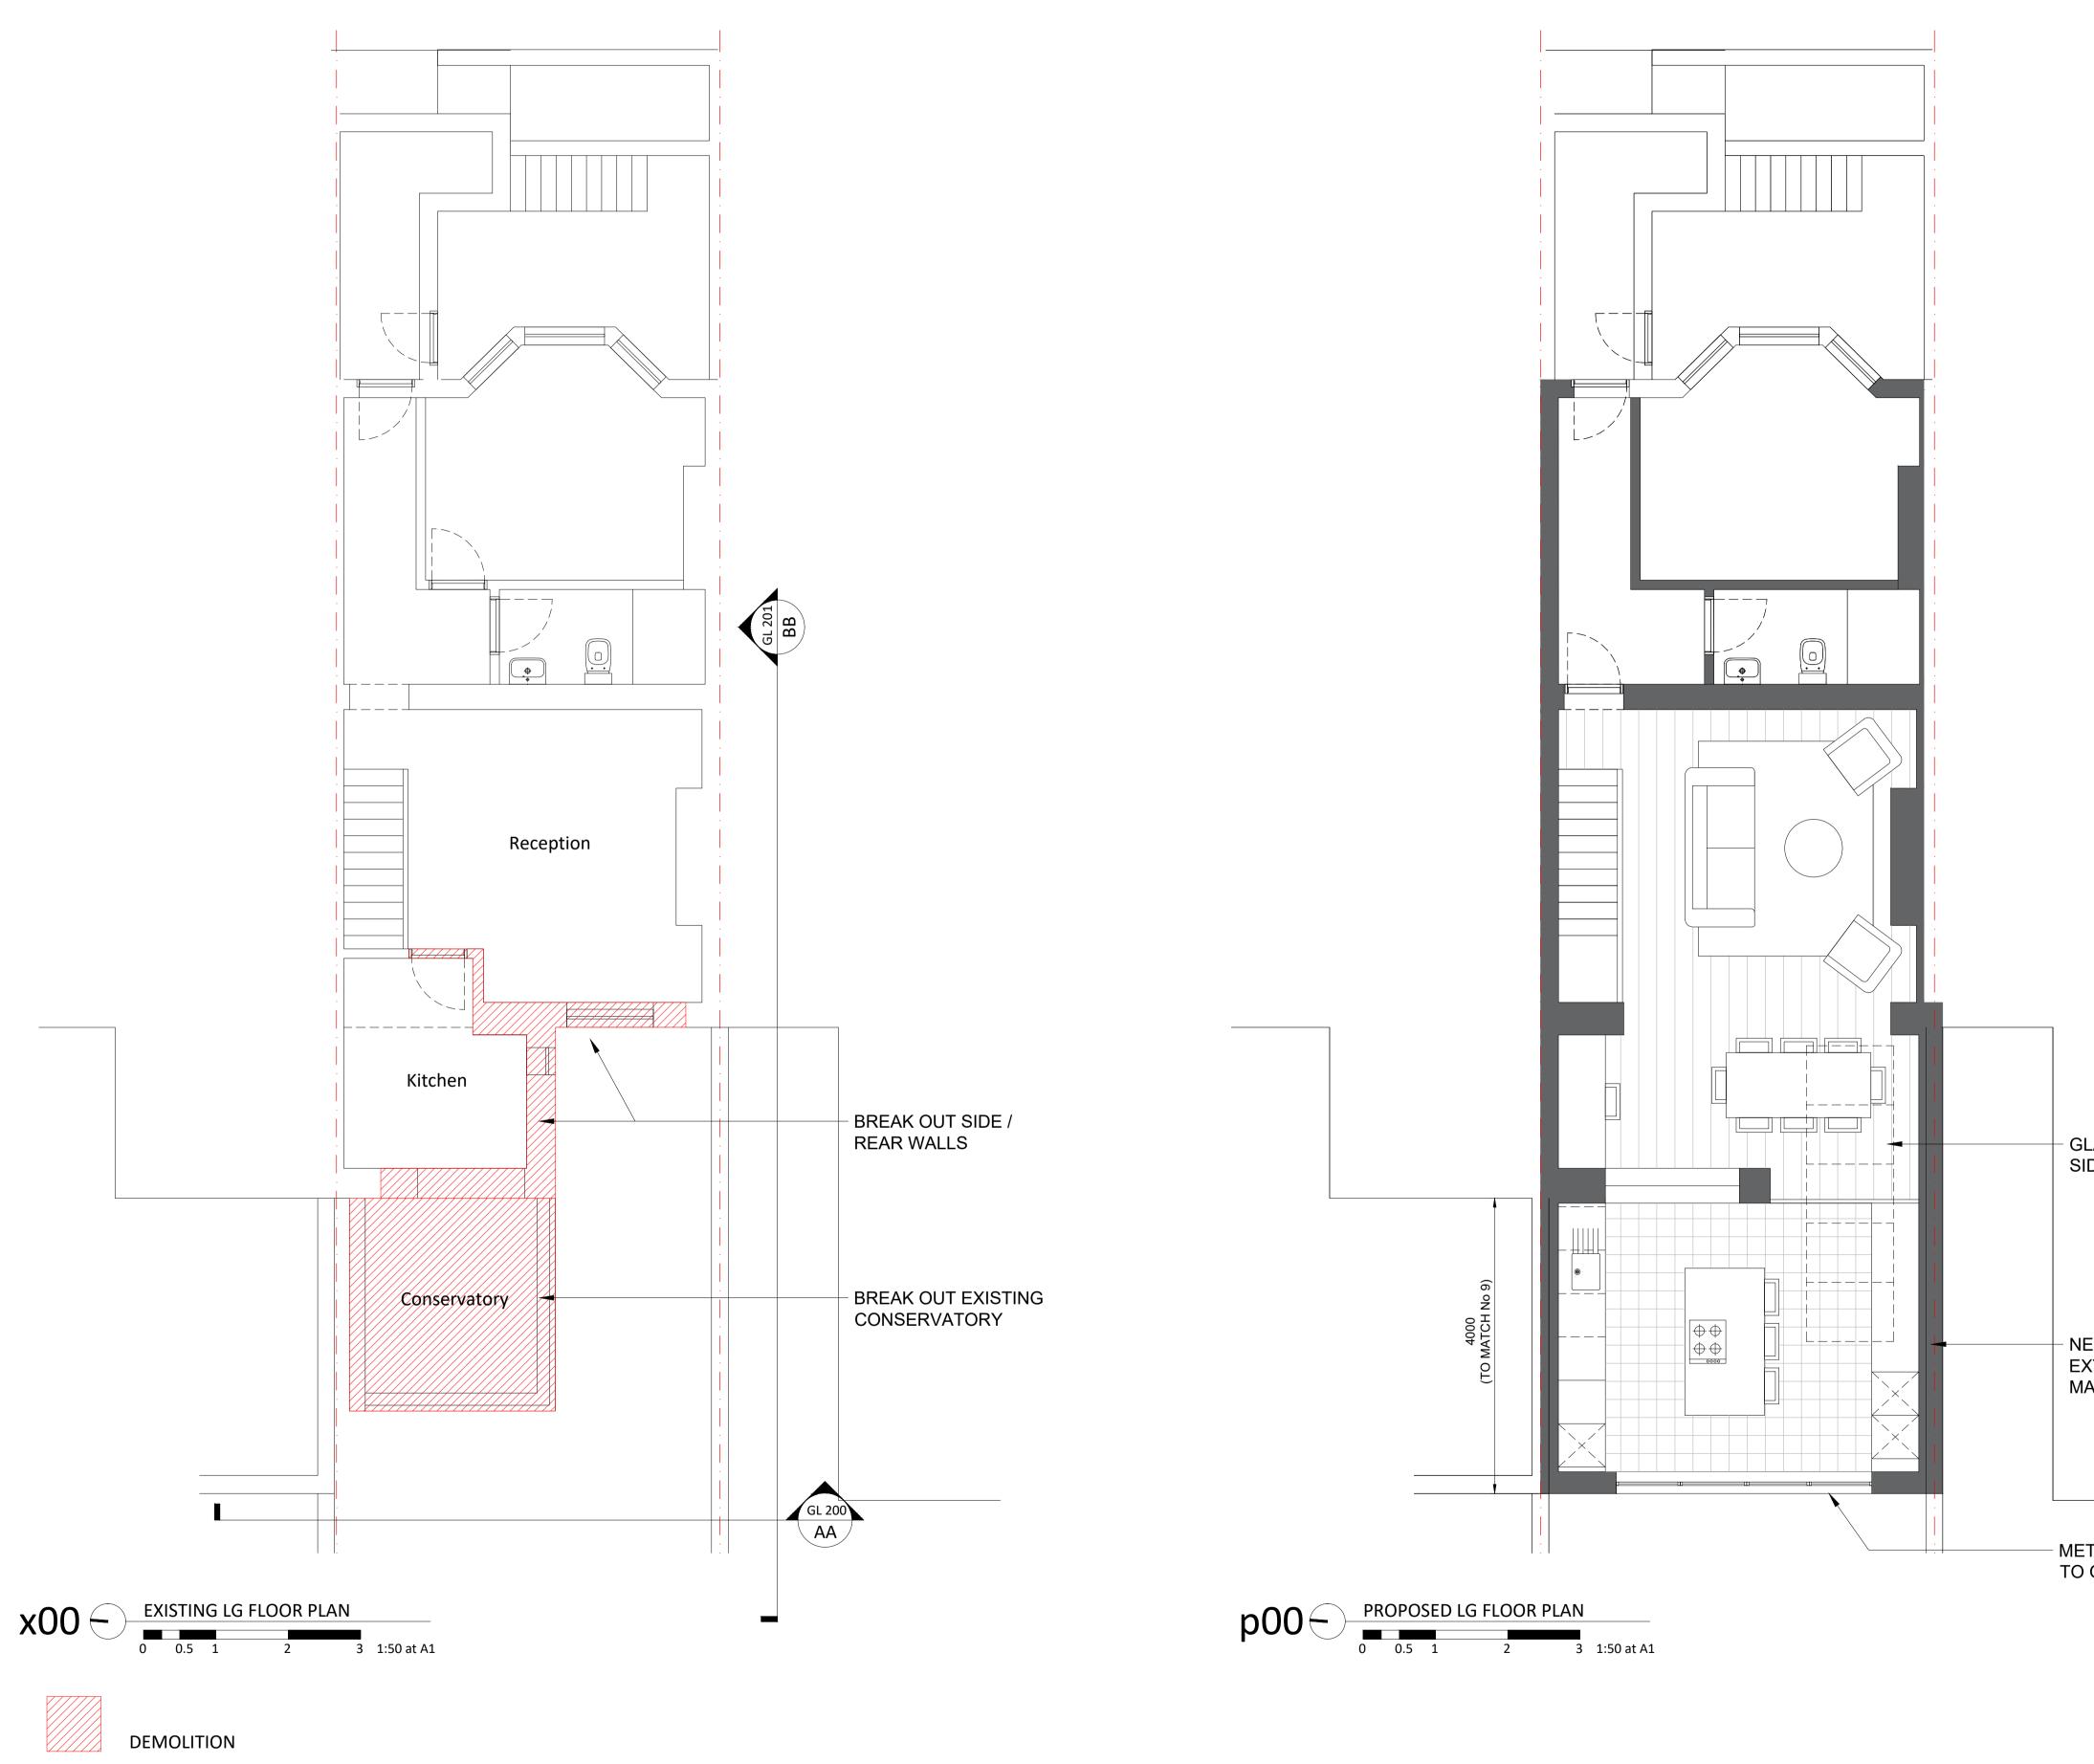

## GLASS ROOFLIGHT TO SIDE EXTENSION

NEW REAR/SIDE INFILL
 EXTENSION IN BRICK TO
 MATCH EXISTING

- METAL FRAMED DOORS TO GARDEN

| - 25/04/22 PLANNING ISSUE                                                                                                                           |
|-----------------------------------------------------------------------------------------------------------------------------------------------------|
| Rev Date Notes                                                                                                                                      |
|                                                                                                                                                     |
| Aaron Birch<br>Architecture & Design<br>9a Gladys Road, West Hampstead,<br>London, NW6 2PU<br>t. +44 (0) 7786 928 473.<br>email: aaronbirch@mac.com |
| 7 Gladys Road<br>West Hampstead<br>London, NW6 2PU                                                                                                  |
| PROPOSED PLAN<br>Lower Ground                                                                                                                       |
| 1:5 @ A1<br>25/02/18 GL - 100                                                                                                                       |
| 25/02/18 GL - 100                                                                                                                                   |