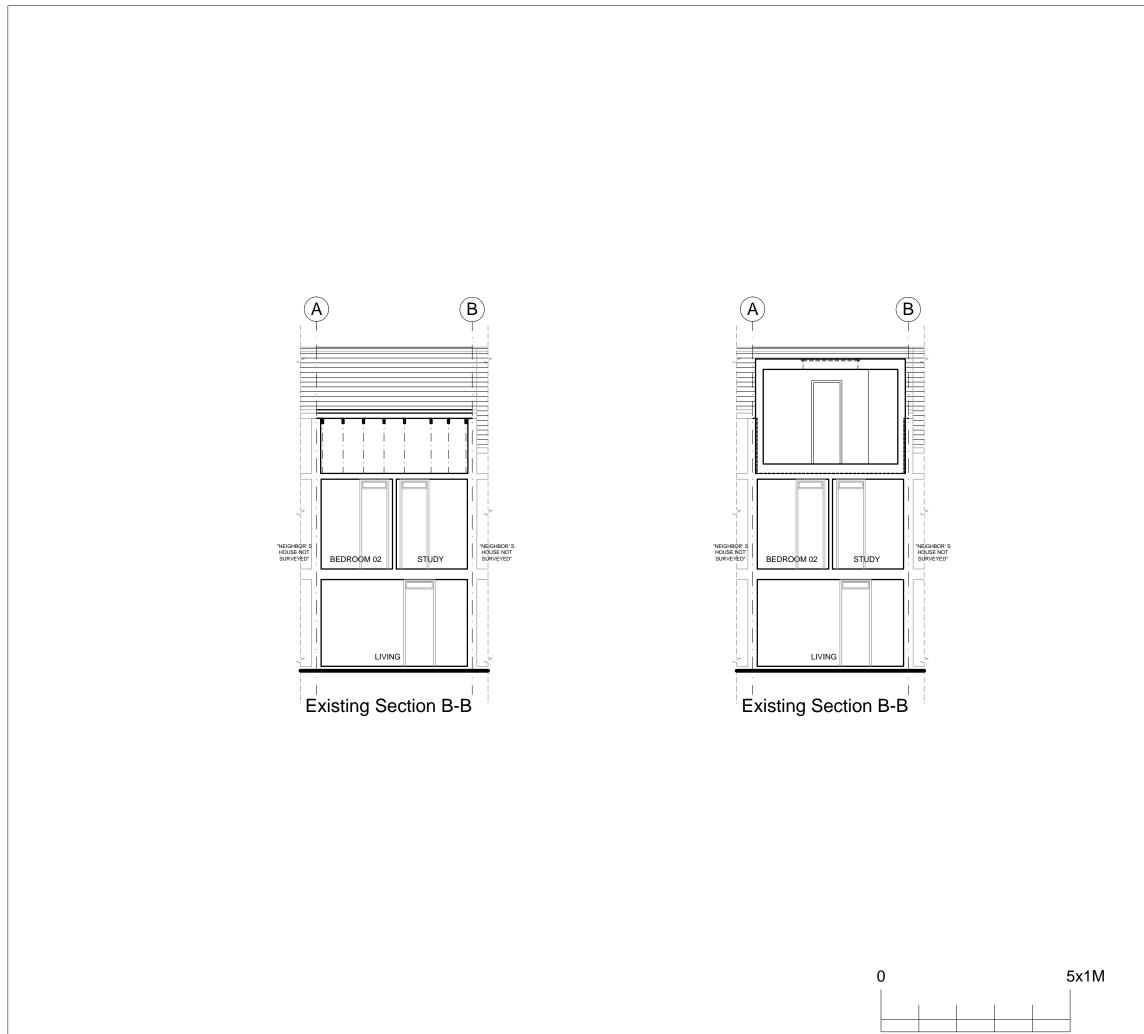

| Client KIRSTY FITZ-POOLE                        |               | NUSPACE<br>LONDON<br>YOUR LOCAL LOFT SPECIALIST<br>0870 609 1014<br>WWW.I-WART-TUSPACE CO.UK |            |
|-------------------------------------------------|---------------|----------------------------------------------------------------------------------------------|------------|
| Project 36 CRESSFIELD CLOSE<br>LONDON NW5 4BW   |               |                                                                                              |            |
| Job Title LOFT CONVERSION                       |               |                                                                                              |            |
| Drawing Title<br>EXISTING AND PROPOSED SECTIONS |               |                                                                                              |            |
| Drawn                                           | SDS           | Checked                                                                                      | TOL        |
| Date                                            | FEBRUARY 2022 | Scale                                                                                        | 1:100 @ A3 |
| Drawing No.                                     | 111 (P)       | Amendment                                                                                    | -          |