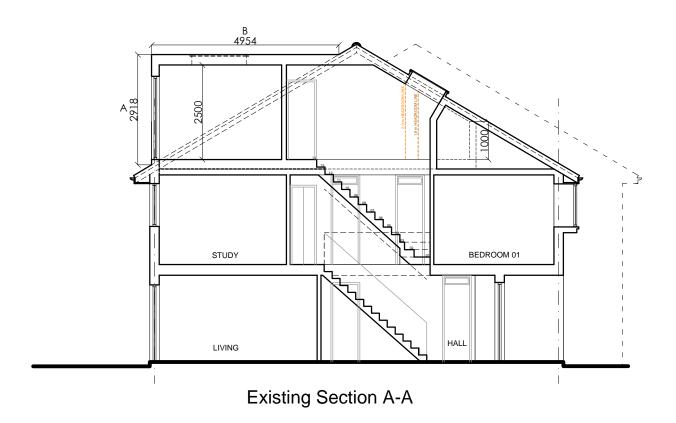

THE PROPOSED MATERIALS WILL MATCH THE EXISTING MATERIALS OF THE HOST DWELLING i.e. TILES, FACING BRICKS, SLATES etc.

ALL SIDE FACING WINDOWS TO BE OBSCURED AND NON - OPENING BELOW 1.7m ABOVE FINISHED FLOOR LEVEL.

ALL FRONT ROOF LIGHTS NOT TO PROTRUDE MORE THAN 150mm ABOVE ROOF SLOPE.

Copyright © NUSPACE
This drawing is the property of NUSPACE and is the subject of Intellectual Property Rights including copyright and design right and shall not be reproduced, copied, loaned or submitted to any other party without the written consent of NUSPACE.

Only figured dimensions to be taken. Any discrepancies to be reported to NUSPACE prior to setting out or ordering of any materials. These drawings should be looked at in conjunction with the signed order form.All materials to be used in the cons