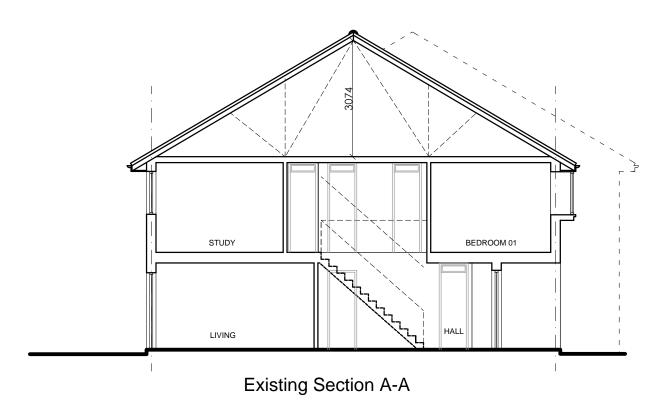

THE PROPOSED MATERIALS WILL MATCH THE EXISTING MATERIALS OF THE HOST DWELLING i.e. TILES, FACING BRICKS, SLATES etc.

ALL SIDE FACING WINDOWS TO BE OBSCURED AND NON - OPENING BELOW 1.7m ABOVE FINISHED FLOOR LEVEL.

ALL FRONT ROOF LIGHTS NOT TO PROTRUDE MORE THAN 150mm ABOVE ROOF SLOPE.

Copyright © NUSPACE
This drawing is the property of NUSPACE and is the subject of Intellectual Property Rights including copyright and design right and shall not be reproduced, copied, loaned or submitted to any other party without the written consent of NUSPACE.

Only figured dimensions to be taken. Any discrepancies to be reported to NUSPACE prior to setting out or ordering of any materials. These drawings should be looked at in conjunction with the signed order form.All materials to be used in the co