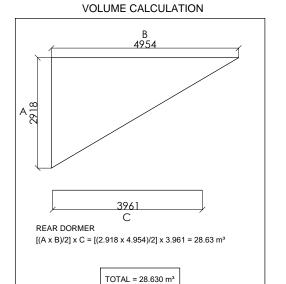

IALS OF THE HOST DWELLING i.e. TILES, FACING BRICKS, SLATES etc.

ALL SIDE FACING WINDOWS TO BE OBSCURED AND NON - OPENING BELOW 1.7m ABOVE FINISHED FLOOR LEVEL.

ALL FRONT ROOF LIGHTS NOT TO PROTRUDE MORE THAN 150mm ABOVE ROOF SLOPE.

Copyright © NUSPACE
This drawing is the property of NUSPACE and is the subject of Intellectual Property Rights including copyright and design right and shall not be reproduced, copied, loaned or submitted to any other party without the written consent of NUSPACE.

Only figured dimensions to be taken. Any discrepancies to be reported to NUSPACE prior to setting out or ordering of any materials. These drawings should be looked at in conjunction with the signed order form.All materials to be used in the construction of the project are as specified or similar.





5x1M