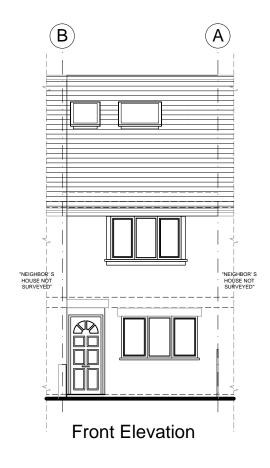

| Client        |                                       |         |
|---------------|---------------------------------------|---------|
|               | KIRSTY FITZ-POOLE                     |         |
| Project       | 36 CRESSFIELD CLOSE<br>LONDON NW5 4BW |         |
| Job Title     | LOFT CONVERSION                       |         |
| Drawing Title |                                       |         |
|               | PROPOSED ELEVATION                    | NS      |
| Drawn         | SDS                                   | Checked |