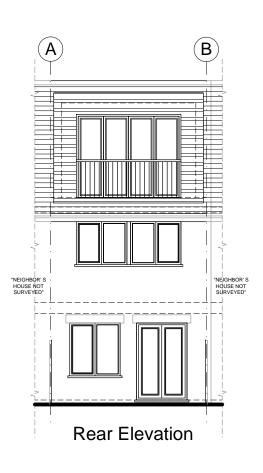

| Client        |                                       |         |
|---------------|---------------------------------------|---------|
|               | KIRSTY FITZ-POOLE                     |         |
| Project       | 36 CRESSFIELD CLOSE<br>LONDON NW5 4BW |         |
| Job Title     | LOFT CONVERSION                       |         |
| Drawing Title |                                       |         |
|               | PROPOSED ELEVATION                    | NS      |
| Drawn         | SDS                                   | Checked |