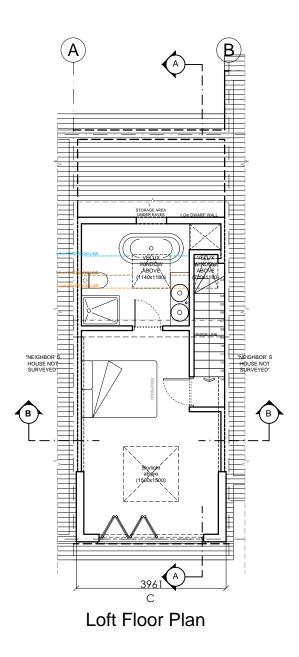

YOUR LOCAL LOFT SPECIALIST 0870 609 1014

TOL 1:100 @ A3

Amendment

| Client        |                                 |     |
|---------------|---------------------------------|-----|
|               | KIRSTY FITZ-PO                  | OLE |
| Project       | 36 CRESSFIELD C<br>LONDON NW5 4 |     |
| Job Title     | LOFT CONVERS                    | ION |
| Drawing Title |                                 |     |
|               | PROPOSED PLA                    | NS  |
| _             | 000                             |     |