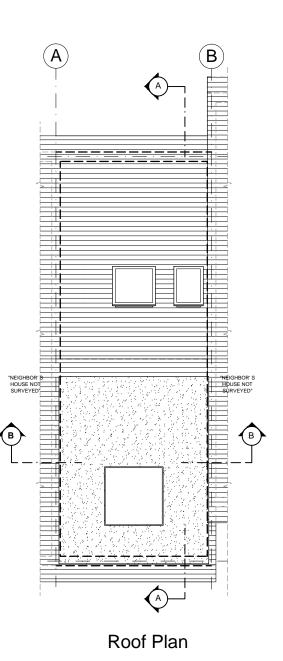

YOUR LOCAL LOFT SPECIALIST 0870 609 1014

TOL 1:100 @ A3

Amendment

| Client        |                                 |     |
|---------------|---------------------------------|-----|
|               | KIRSTY FITZ-PO                  | OLE |
| Project       | 36 CRESSFIELD C<br>LONDON NW5 4 |     |
| Job Title     | LOFT CONVERS                    | ION |
| Drawing Title |                                 |     |
|               | PROPOSED PLA                    | NS  |
| _             | 000                             |     |