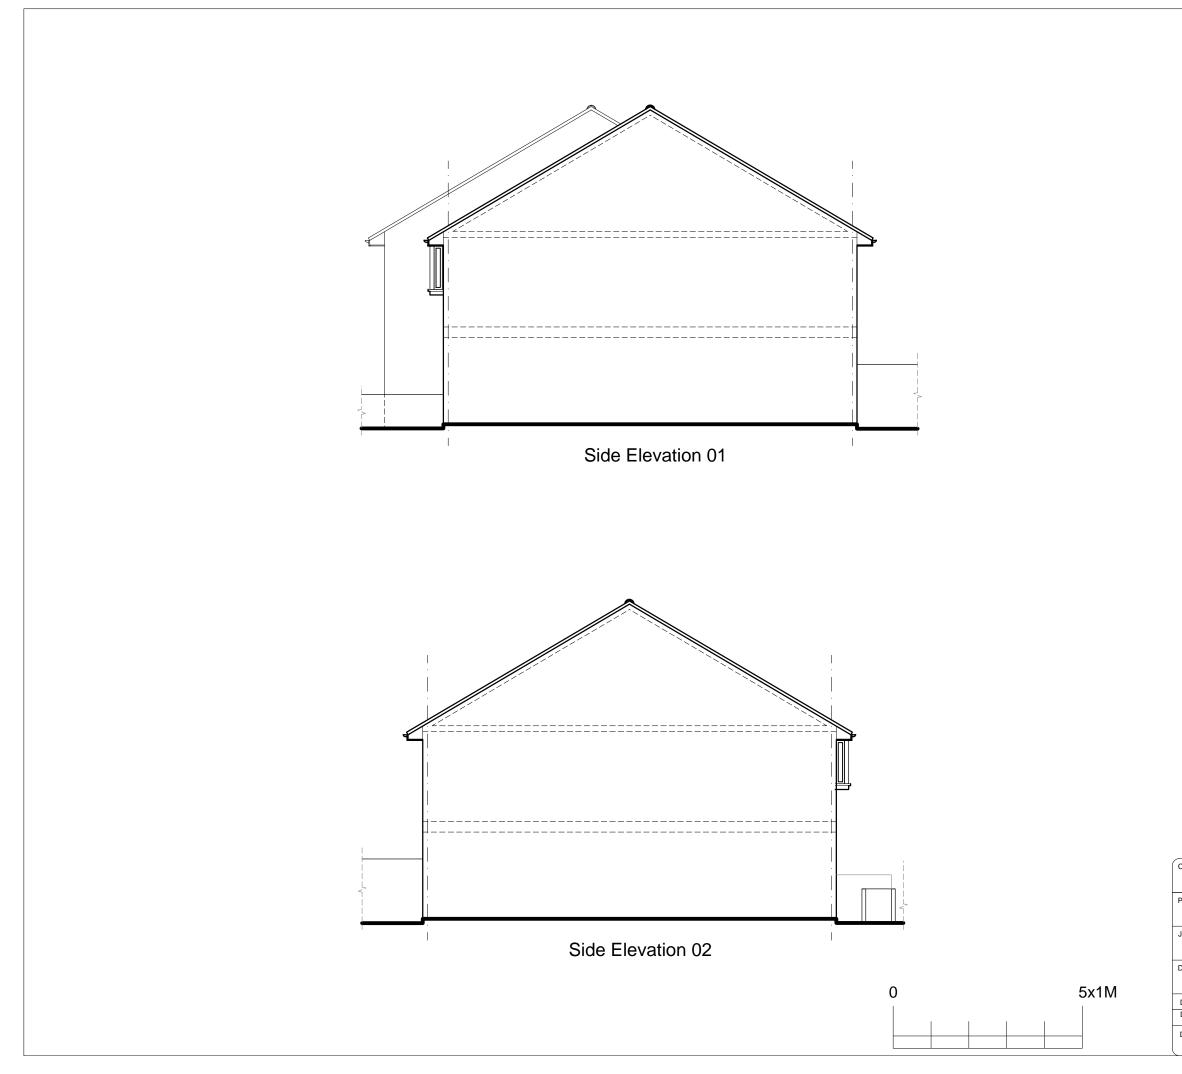

|               |                                       | _         |                                                                  |
|---------------|---------------------------------------|-----------|------------------------------------------------------------------|
| Client        | KIRSTY FITZ-POOLE                     |           | NUSPACE<br>NUSPACE<br>VOUR LOCAL LOT SPECIALIST<br>0870 609 1014 |
| Project       | 36 CRESSFIELD CLOSE<br>LONDON NW5 4BW |           |                                                                  |
| ob Title      | LOFT CONVERSION                       |           |                                                                  |
| Prawing Title | EXISTING ELEVATIONS                   |           | www.i-want-nuspace.co.uk                                         |
| Drawn         | SDS                                   | Checked   | TOL                                                              |
| Date          | FEBRUARY 2022                         | Scale     | 1:100 @ A3                                                       |
| Drawing No.   | 105 (P)                               | Amendment | -                                                                |