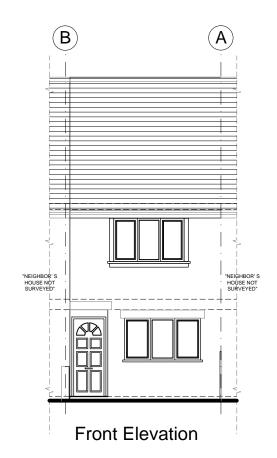

| 0                                     |           | 5x1M                       |
|---------------------------------------|-----------|----------------------------|
| ent<br>KIRSTY FITZ-POOLE              |           | $\bigcirc \downarrow$      |
| 36 CRESSFIELD CLOSI<br>LONDON NW5 4BW |           |                            |
| LOFT CONVERSION                       |           | YOUR LOCAL LOFT SPECIALIST |
| awing Title<br>EXISTING ELEVATIONS    | 6         | www.i-want-nuspace.co.uk   |
| rawn SDS                              | Checked   | TOL                        |
| FEBRUARY 2022                         | Scale     | 1:100 @ A3                 |
| awing No. 104 (P)                     | Amendment | -                          |