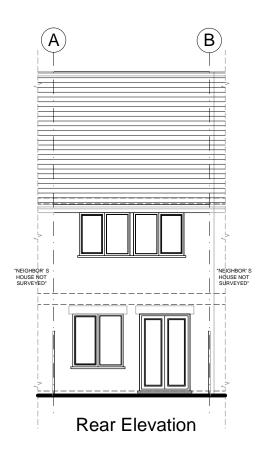

| 0                                     |           | 5x1M                       |
|---------------------------------------|-----------|----------------------------|
| ent<br>KIRSTY FITZ-POOLE              |           | $\bigcirc \downarrow$      |
| 36 CRESSFIELD CLOSI<br>LONDON NW5 4BW |           |                            |
| LOFT CONVERSION                       |           | YOUR LOCAL LOFT SPECIALIST |
| awing Title<br>EXISTING ELEVATIONS    | 6         | www.i-want-nuspace.co.uk   |
| rawn SDS                              | Checked   | TOL                        |
| FEBRUARY 2022                         | Scale     | 1:100 @ A3                 |
| awing No. 104 (P)                     | Amendment | -                          |