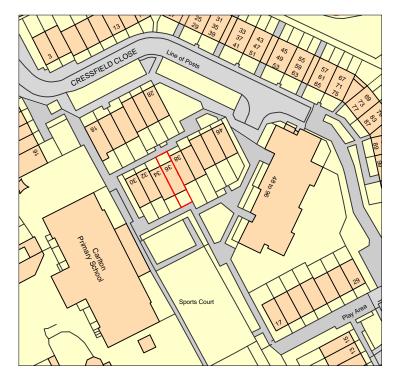

**LOCATION PLAN @ 1:1250** 

10 20 30

Copyright © NUSPACE
This drawing is the property of NUSPACE and is the subject of Intellectual Property Rights including copyright and design right and shall not be reproduced, copied, loaned or submitted to any other party without the written consent of NUSPACE.

Client KIRSTY FITZ-POOLE

Project 36 CRESSFIELD CLOSE LONDON NW5 4BW

Job Title LOFT CONVERSION nuspace YOUR LOCAL LOFT SPECIALIST 0870 609 1014

BLOCK AND LOCATION PLANS

| Drawn       | SDS           | Checked   | TOL            |
|-------------|---------------|-----------|----------------|
| Date        | FEBRUARY 2022 | Scale 1:  | 500, 1:1250@A3 |
| Drawing No. | 101 (P)       | Amendment | -              |