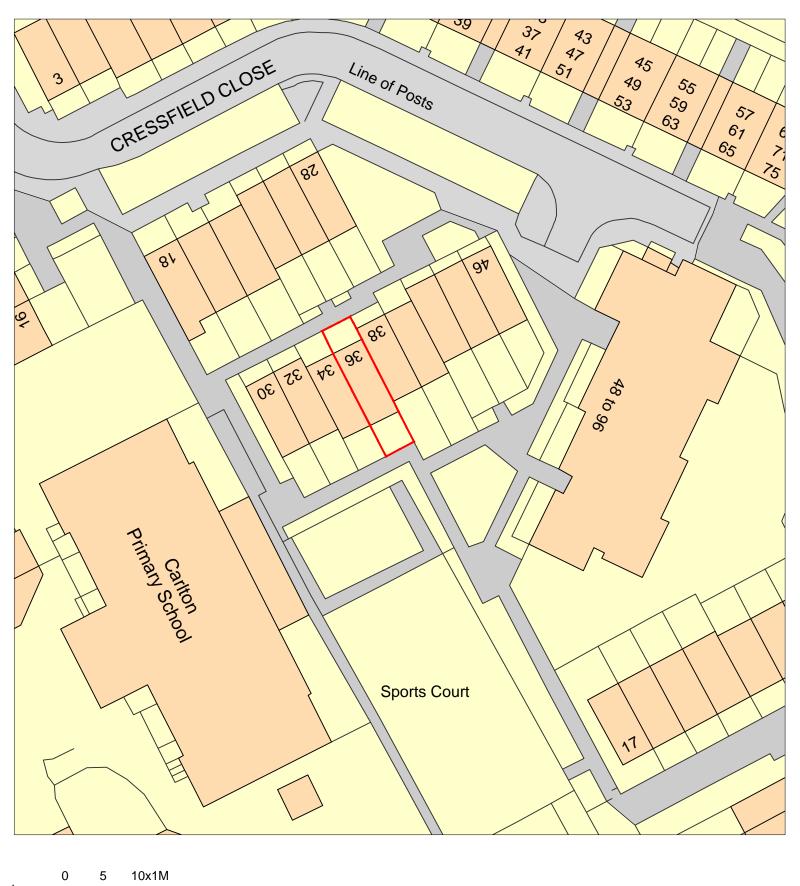

Client KIRSTY FITZ-POOLE

Project 36 CRESSFIELD CLOSE LONDON NW5 4BW

Job Title LOFT CONVERSION nuspace YOUR LOCAL LOFT SPECIALIST 0870 609 1014

BLOCK AND LOCATION PLANS

| Drawn       | SDS           | Checked   | TOL            |
|-------------|---------------|-----------|----------------|
| Date        | FEBRUARY 2022 | Scale 1:  | 500, 1:1250@A3 |
| Drawing No. | 101 (P)       | Amendment | -              |

**BLOCK PLAN @ 1:500**