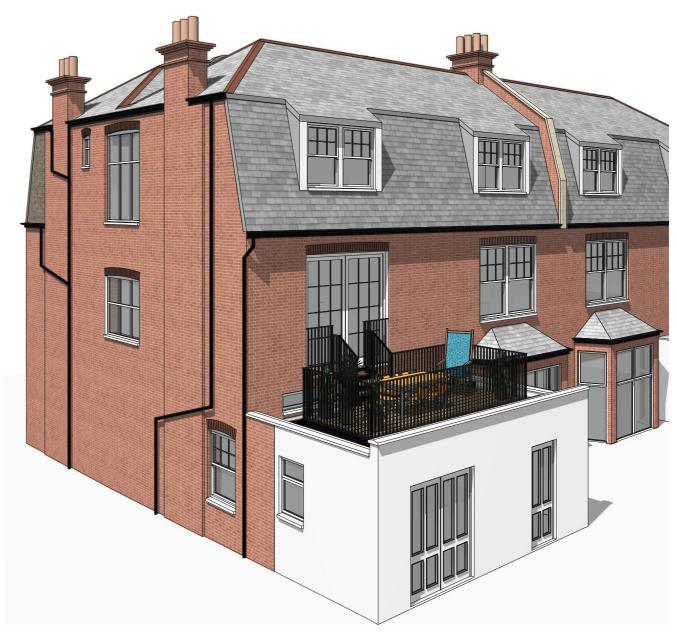

3D VIEW EXISTING FLAT ROOF

3D VIEW PROPOSED TERRACE

| Rev | Ву | Comment | Da |
|-----|----|---------|----|
|     | •  | ,       |    |

| project name:     | KIDDERPORE GARDENS,       |                                                                                                                          |                                                                                  |  |
|-------------------|---------------------------|--------------------------------------------------------------------------------------------------------------------------|----------------------------------------------------------------------------------|--|
| drawing reference |                           | date: April 2022                                                                                                         |                                                                                  |  |
| 1                 | EXISTING & PROPOSED       | sheet: 1 of 1 drawn: GZ                                                                                                  | 1     \ \ \ \                                                                    |  |
|                   | 3D VIEWS                  | scale @ A3: NTS                                                                                                          |                                                                                  |  |
| job number:       | drawing number: revision: |                                                                                                                          | <del>                                   </del>                                   |  |
| 303               | 50                        | Dimensions shown are indicative only and are subject to verification on site.                                            | design                                                                           |  |
| status:           | PLANNING                  | This drawing is based on drawings supplied to KSdesign by the client.  The site area is based on the Ordnance Survey Map | 4 Dover Close, Clacton on Sea, CO15 1XF<br>0044 (0)1255 318690<br>www.ksde.co.uk |  |