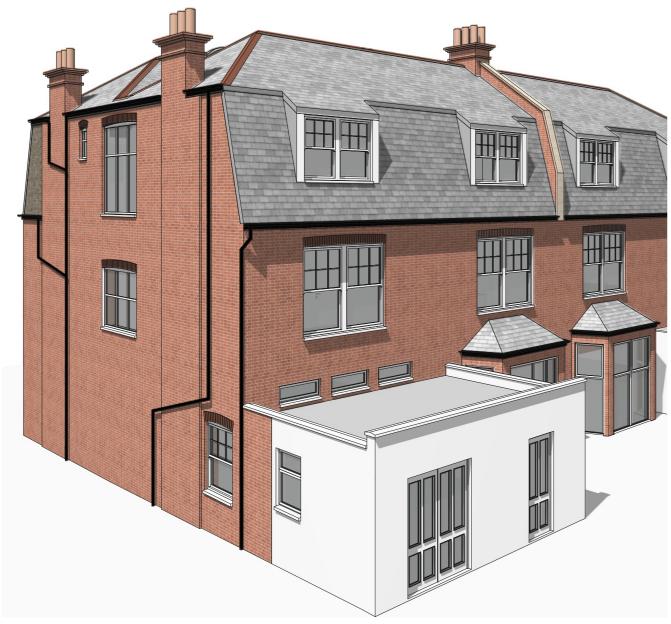

3D VIEW EXISTING FLAT ROOF

3D VIEW PROPOSED TERRACE

| Rev | Ву | Comment | Da |
|-----|----|---------|----|
|     | •  | ,       |    |

| project name:     | KIDDERPORE GARDENS,       |                                                                                                                          |                                                                                  |  |
|-------------------|---------------------------|--------------------------------------------------------------------------------------------------------------------------|----------------------------------------------------------------------------------|--|
| drawing reference |                           | date: April 2022                                                                                                         |                                                                                  |  |
| 1                 | EXISTING & PROPOSED       | sheet: 1 of 1 drawn: GZ                                                                                                  | 1     \ \ \ \                                                                    |  |
|                   | 3D VIEWS                  | scale @ A3: NTS                                                                                                          |                                                                                  |  |
| job number:       | drawing number: revision: |                                                                                                                          | <del>                                   </del>                                   |  |
| 303               | 50                        | Dimensions shown are indicative only and are subject to verification on site.                                            | design                                                                           |  |
| status:           | PLANNING                  | This drawing is based on drawings supplied to KSdesign by the client.  The site area is based on the Ordnance Survey Map | 4 Dover Close, Clacton on Sea, CO15 1XF<br>0044 (0)1255 318690<br>www.ksde.co.uk |  |