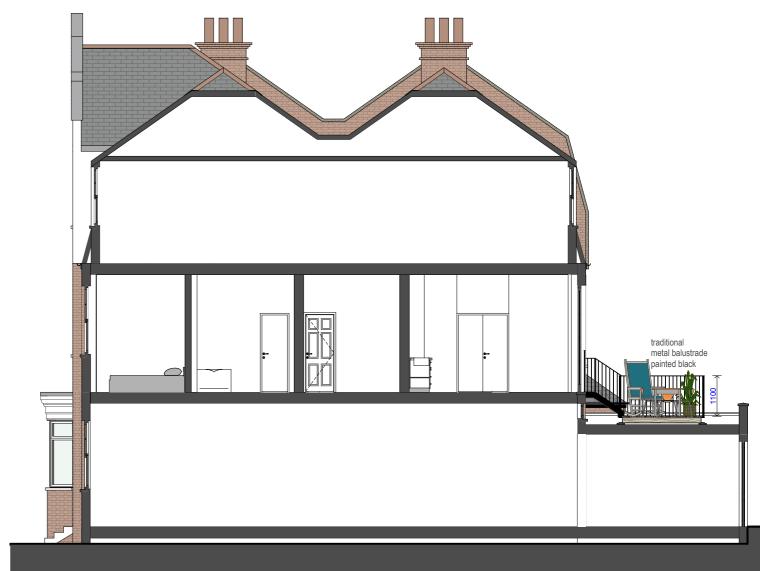

KEY PLAN SCALE @ A3\_1:1000

EXISTING SECTION AA SCALE @ A3\_1:100

PROPOSED SECTION AA SCALE @ A3\_1:100

| project name:     | KIDDERPORE GARDENS, LONDON, NW3 7SR |                                                                                                                          |                                                                                  |  |  |  |
|-------------------|-------------------------------------|--------------------------------------------------------------------------------------------------------------------------|----------------------------------------------------------------------------------|--|--|--|
| drawing reference | EXISTING & PROPOSED                 | date: April 2022 sheet: 1 of 1 drawn: GZ                                                                                 | IKSI                                                                             |  |  |  |
|                   | SECTION AA                          | scale @ A3: 1:100, 1:1000                                                                                                | 🔾                                                                                |  |  |  |
| job number:       | drawing number: revision:           |                                                                                                                          |                                                                                  |  |  |  |
| 303               | 40                                  | Dimensions shown are indicative only and are subject to verification on site.                                            | design                                                                           |  |  |  |
| status:           | PLANNING                            | This drawing is based on drawings supplied to KSdesign by the client.  The site area is based on the Ordnance Survey Map | 4 Dover Close, Clacton on Sea, CO15 1XF<br>0044 (0)1255 318690<br>www.ksde.co.uk |  |  |  |