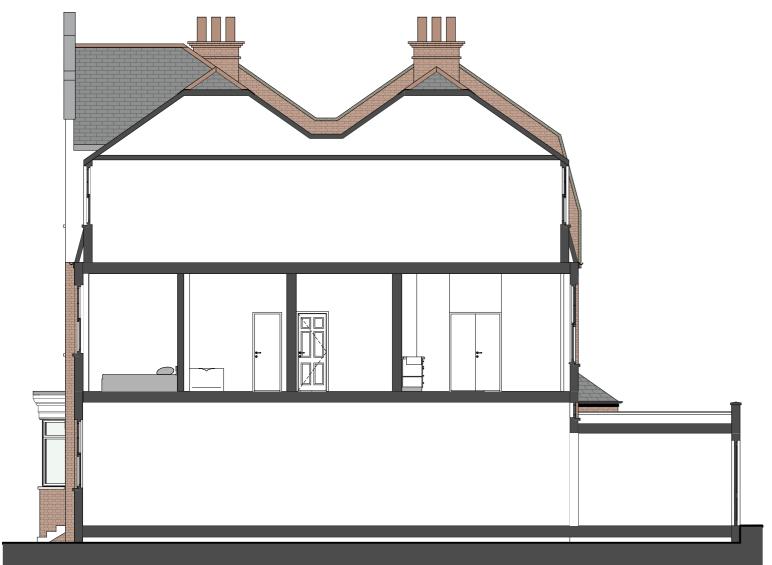

KEY PLAN SCALE @ A3\_1:1000

EXISTING SECTION AA SCALE @ A3\_1:100

PROPOSED SECTION AA SCALE @ A3\_1:100

| project name:     | KIDDERPORE GARDENS, LONDON, NW3 7SR |                                                                                                                          |                                                                                  |  |  |  |
|-------------------|-------------------------------------|--------------------------------------------------------------------------------------------------------------------------|----------------------------------------------------------------------------------|--|--|--|
| drawing reference | EXISTING & PROPOSED                 | date: April 2022 sheet: 1 of 1 drawn: GZ                                                                                 | IKSI                                                                             |  |  |  |
|                   | SECTION AA                          | scale @ A3: 1:100, 1:1000                                                                                                | 🔾                                                                                |  |  |  |
| job number:       | drawing number: revision:           |                                                                                                                          |                                                                                  |  |  |  |
| 303               | 40                                  | Dimensions shown are indicative only and are subject to verification on site.                                            | design                                                                           |  |  |  |
| status:           | PLANNING                            | This drawing is based on drawings supplied to KSdesign by the client.  The site area is based on the Ordnance Survey Map | 4 Dover Close, Clacton on Sea, CO15 1XF<br>0044 (0)1255 318690<br>www.ksde.co.uk |  |  |  |