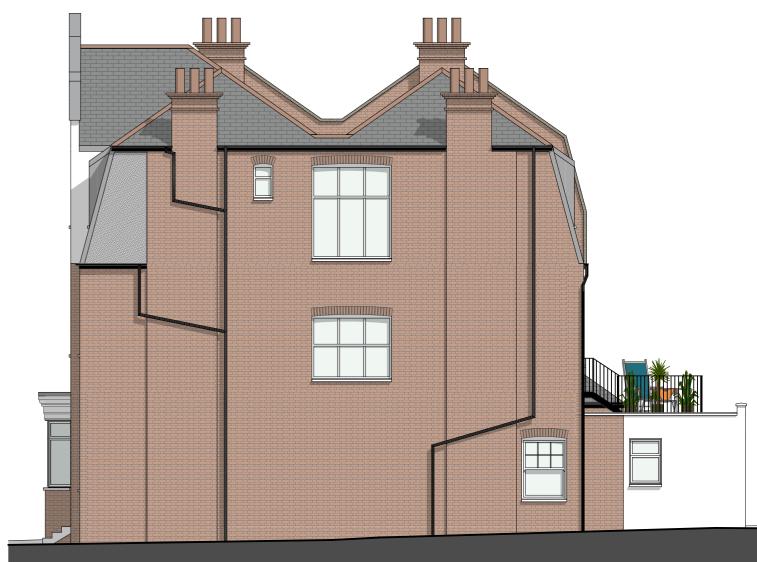

KEY PLAN SCALE @ A3\_1:1000

EXISTING ELEVATION 1 SCALE @ A3\_1:100

PROPOSED ELEVATION 1 SCALE @ A3\_1:100

| project name:     | KIDDERPORE GARDENS,       |                                                                                                                          |                                                                                  |
|-------------------|---------------------------|--------------------------------------------------------------------------------------------------------------------------|----------------------------------------------------------------------------------|
| drawing reference | EXISTING & PROPOSED       | date: April 2022<br>sheet: 1 of 1 drawn: GZ                                                                              | IKSI                                                                             |
|                   | ELEVATION 1               | scale @ A3: 1:100, 1:1000                                                                                                |                                                                                  |
| job number:       | drawing number: revision: |                                                                                                                          |                                                                                  |
| 303               | 30                        | Dimensions shown are indicative only and are subject to verification on site.                                            | design                                                                           |
| status:           | PLANNING                  | This drawing is based on drawings supplied to KSdesign by the client.  The site area is based on the Ordnance Survey Map | 4 Dover Close, Clacton on Sea, CO15 1XF<br>0044 (0)1255 318690<br>www.ksde.co.uk |