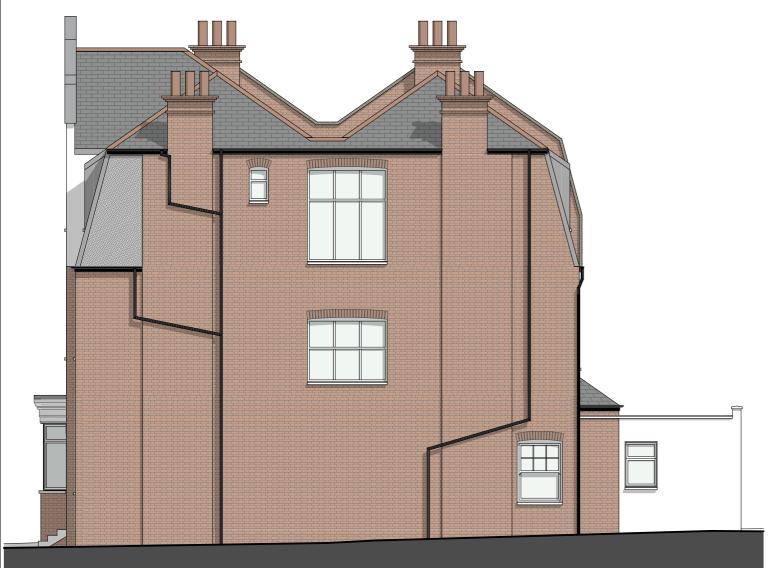

KEY PLAN SCALE @ A3\_1:1000

EXISTING ELEVATION 1 SCALE @ A3\_1:100

PROPOSED ELEVATION 1 SCALE @ A3\_1:100

| project name:     | KIDDERPORE GARDENS,       |                                                                                                                          |                                                                                  |
|-------------------|---------------------------|--------------------------------------------------------------------------------------------------------------------------|----------------------------------------------------------------------------------|
| drawing reference | EXISTING & PROPOSED       | date: April 2022<br>sheet: 1 of 1 drawn: GZ                                                                              | IKSI                                                                             |
|                   | ELEVATION 1               | scale @ A3: 1:100, 1:1000                                                                                                |                                                                                  |
| job number:       | drawing number: revision: |                                                                                                                          |                                                                                  |
| 303               | 30                        | Dimensions shown are indicative only and are subject to verification on site.                                            | design                                                                           |
| status:           | PLANNING                  | This drawing is based on drawings supplied to KSdesign by the client.  The site area is based on the Ordnance Survey Map | 4 Dover Close, Clacton on Sea, CO15 1XF<br>0044 (0)1255 318690<br>www.ksde.co.uk |