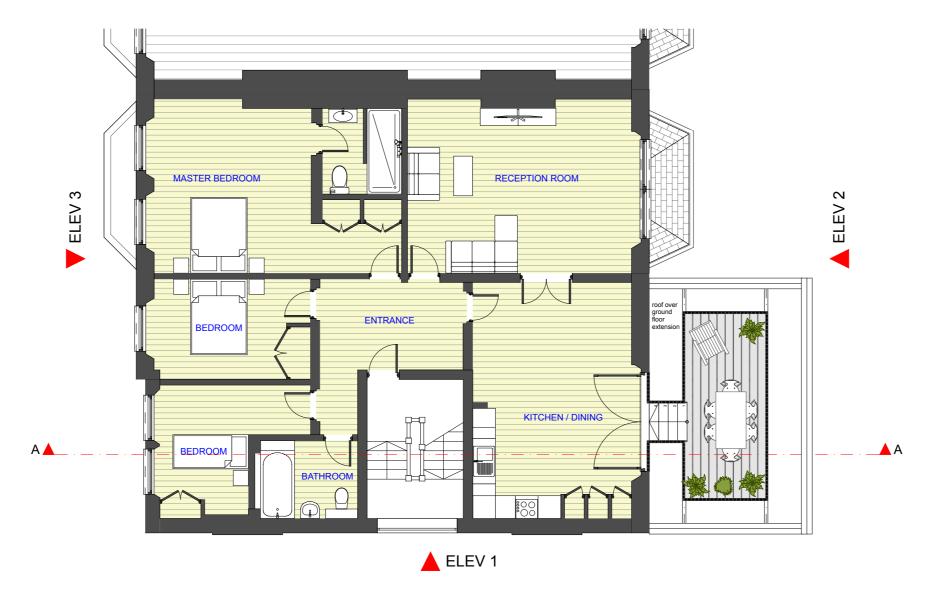

PROPOSED FIRST FLOOR PLAN SCALE @ A3\_1:100

| project name:   | KIDDERPORE GARDENS, LONDON, NW3 7SR |                                                                                                                            |                                          |  |  |
|-----------------|-------------------------------------|----------------------------------------------------------------------------------------------------------------------------|------------------------------------------|--|--|
| drawing referen | PROPOSED FIRST FLOOR                | date: April 2022 sheet: 1 of 1 drawn: GZ                                                                                   |                                          |  |  |
|                 | No.12                               | scale @ A3: 1:100                                                                                                          | •                                        |  |  |
| job number:     | drawing number: revision:           |                                                                                                                            |                                          |  |  |
| 303             | 21                                  | Dimensions shown are indicative only and are subject to verification on site.                                              | de:                                      |  |  |
| status:         | PLANNING                            | This drawning is based on drawnings supplied to KSdesign by the client.  The site area is based on the Ordnance Survey Map | 4 Dover Close, Clar<br>0044 (0)<br>www.l |  |  |