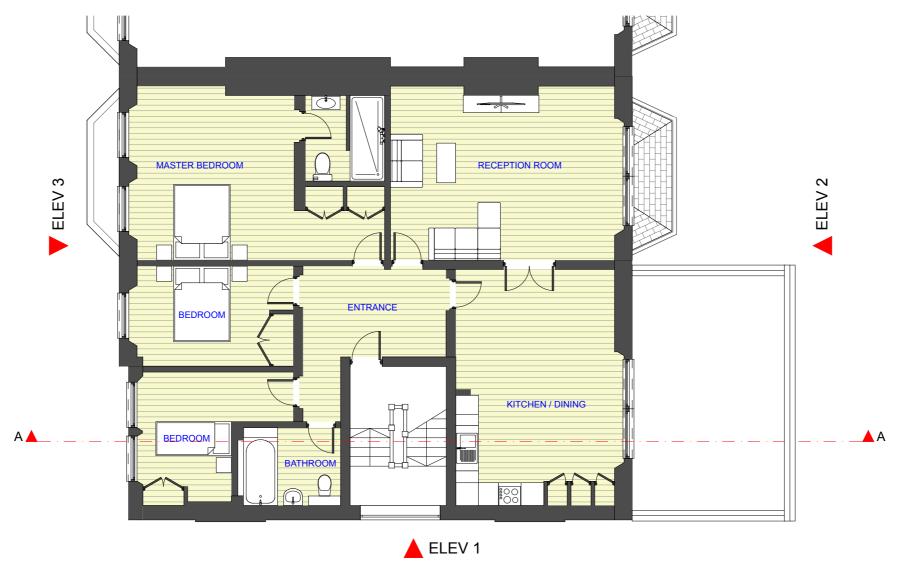

EXISTING FIRST FLOOR PLAN No.12 SCALE @ A3\_1:100

| status:         | PLANNING                            |           | This drawing is based on drawings supplied to KSdesign by the client.  The site area is based on the Ordnance Survey Map |          |        |    |
|-----------------|-------------------------------------|-----------|--------------------------------------------------------------------------------------------------------------------------|----------|--------|----|
| 303             | 20                                  |           | Dimensions shown are indicative only and are subject to verification on site.                                            |          |        |    |
| job number:     | drawing number:                     | revision: |                                                                                                                          |          |        |    |
|                 | No. 12                              |           | scale @ A3:                                                                                                              | 1:100    |        |    |
|                 | EXISTING FIRS                       | I FLOOR   | sheet:                                                                                                                   | 1 of 1   | drawn: | GZ |
| drawing referen |                                     | T EL 00D  | date:                                                                                                                    | April 20 | 22     |    |
| project name:   | KIDDERPORE GARDENS, LONDON, NW3 7SR |           |                                                                                                                          |          |        |    |