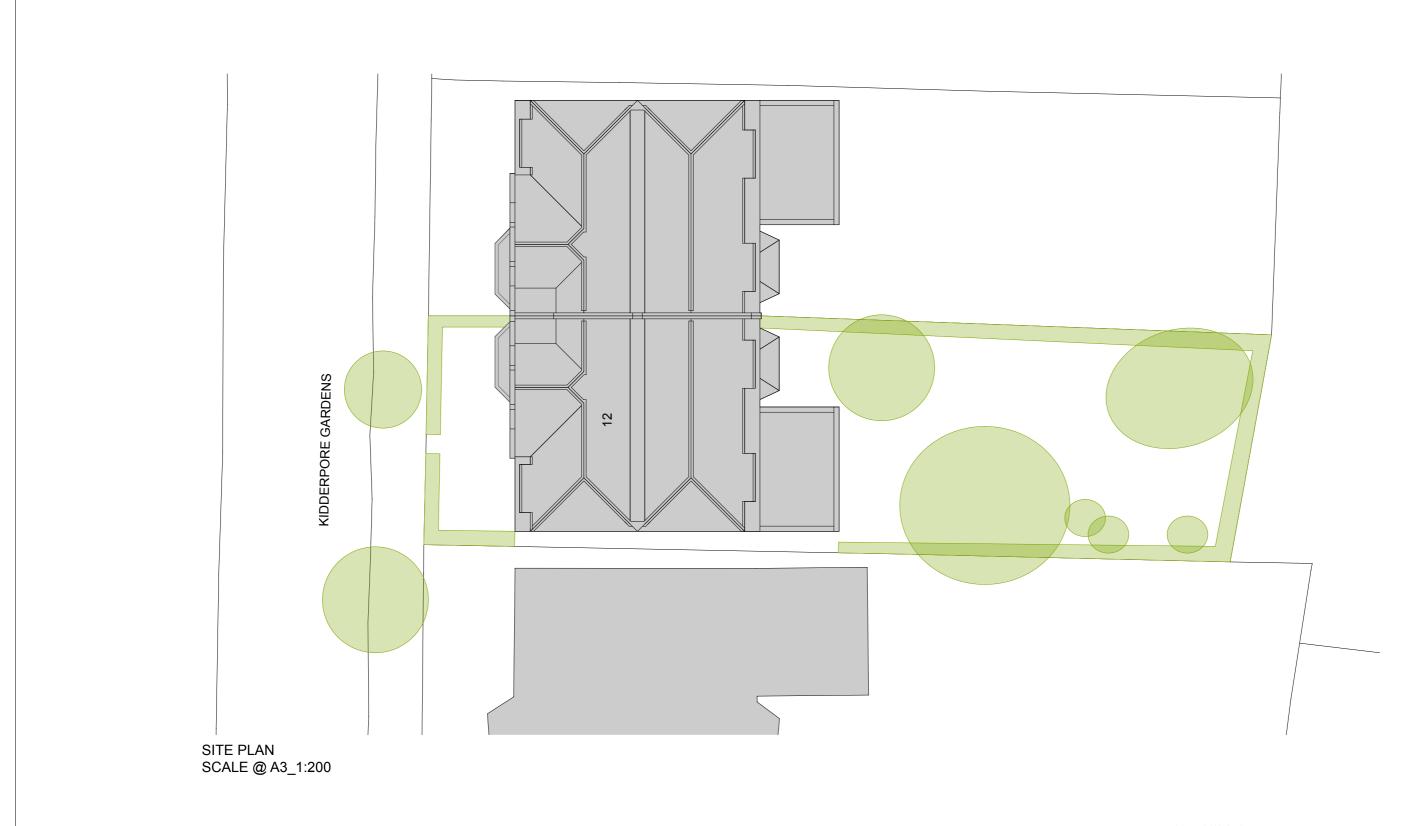

Rev By Comment Date

| SCALE 1:200 @ A3 |    |    |   |     |
|------------------|----|----|---|-----|
| 0m               | 5m | 10 | m | 20m |

| project name:      | KIDDERPORE GA   | 1.70 |                                                                                                                                                                                                         |        |        |                                                                                  |                          |
|--------------------|-----------------|------|---------------------------------------------------------------------------------------------------------------------------------------------------------------------------------------------------------|--------|--------|----------------------------------------------------------------------------------|--------------------------|
| drawing reference: |                 |      | date: April 2022                                                                                                                                                                                        |        |        |                                                                                  |                          |
|                    | SITE PLAN       |      | sheet:                                                                                                                                                                                                  | 1 of 1 | drawn: | GZ                                                                               | 1   <b>             </b> |
|                    |                 |      | scale @ A3:                                                                                                                                                                                             | 1:200  |        |                                                                                  | 🔾                        |
| job number:        | drawing number: |      |                                                                                                                                                                                                         |        |        |                                                                                  |                          |
| 303                | PLANNING        |      | Dimensions shown are indicative only and are subject to verification on site.  This drawing is based on drawings supplied to KSdesign by the client.  The site area is based on the Ordnance Survey Map |        |        | design                                                                           |                          |
| status:            |                 |      |                                                                                                                                                                                                         |        |        | 4 Dover Close, Clacton on Sea, CO15 1XF<br>0044 (0)1255 318690<br>www.ksde.co.uk |                          |