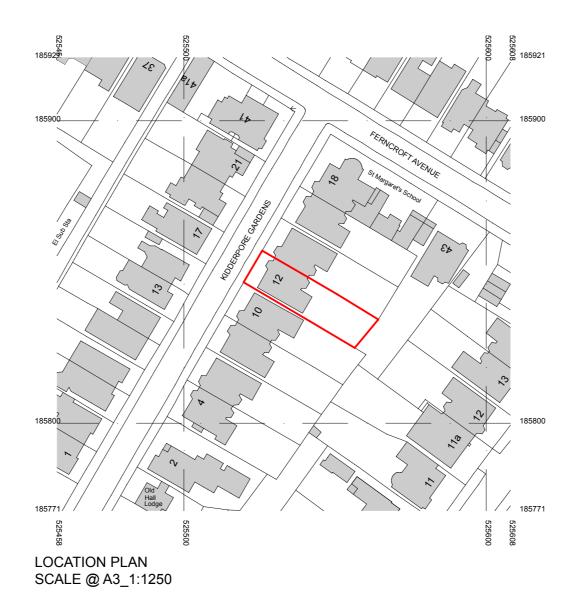

| PLANNING                                     |           |  |   |   | This drawing is based on drawings supplied to KSdesign by the client.  The site area is based on the Ordnance Survey Map |                                                                               |           |        |    |  |  |  |
|----------------------------------------------|-----------|--|---|---|--------------------------------------------------------------------------------------------------------------------------|-------------------------------------------------------------------------------|-----------|--------|----|--|--|--|
| 10                                           |           |  |   |   |                                                                                                                          | Dimensions shown are indicative only and are subject to verification on site. |           |        |    |  |  |  |
| ing                                          | g number: |  |   | n | evision:                                                                                                                 |                                                                               |           |        |    |  |  |  |
|                                              |           |  |   |   |                                                                                                                          |                                                                               | scale @ A | 1:1250 |    |  |  |  |
| LOCATION PLAN                                |           |  | N |   | sheet:                                                                                                                   | 1 of 1                                                                        | drawn     |        | GZ |  |  |  |
|                                              |           |  |   |   | date:                                                                                                                    | April 202                                                                     | 22        |        |    |  |  |  |
| KIDDERPORE GARDENS, LONDON, NW3 7SR          |           |  |   |   |                                                                                                                          |                                                                               |           |        |    |  |  |  |
| ct name: KIDDERPORE GARDENS, LONDON, NW3 7SR |           |  |   |   |                                                                                                                          |                                                                               |           |        |    |  |  |  |