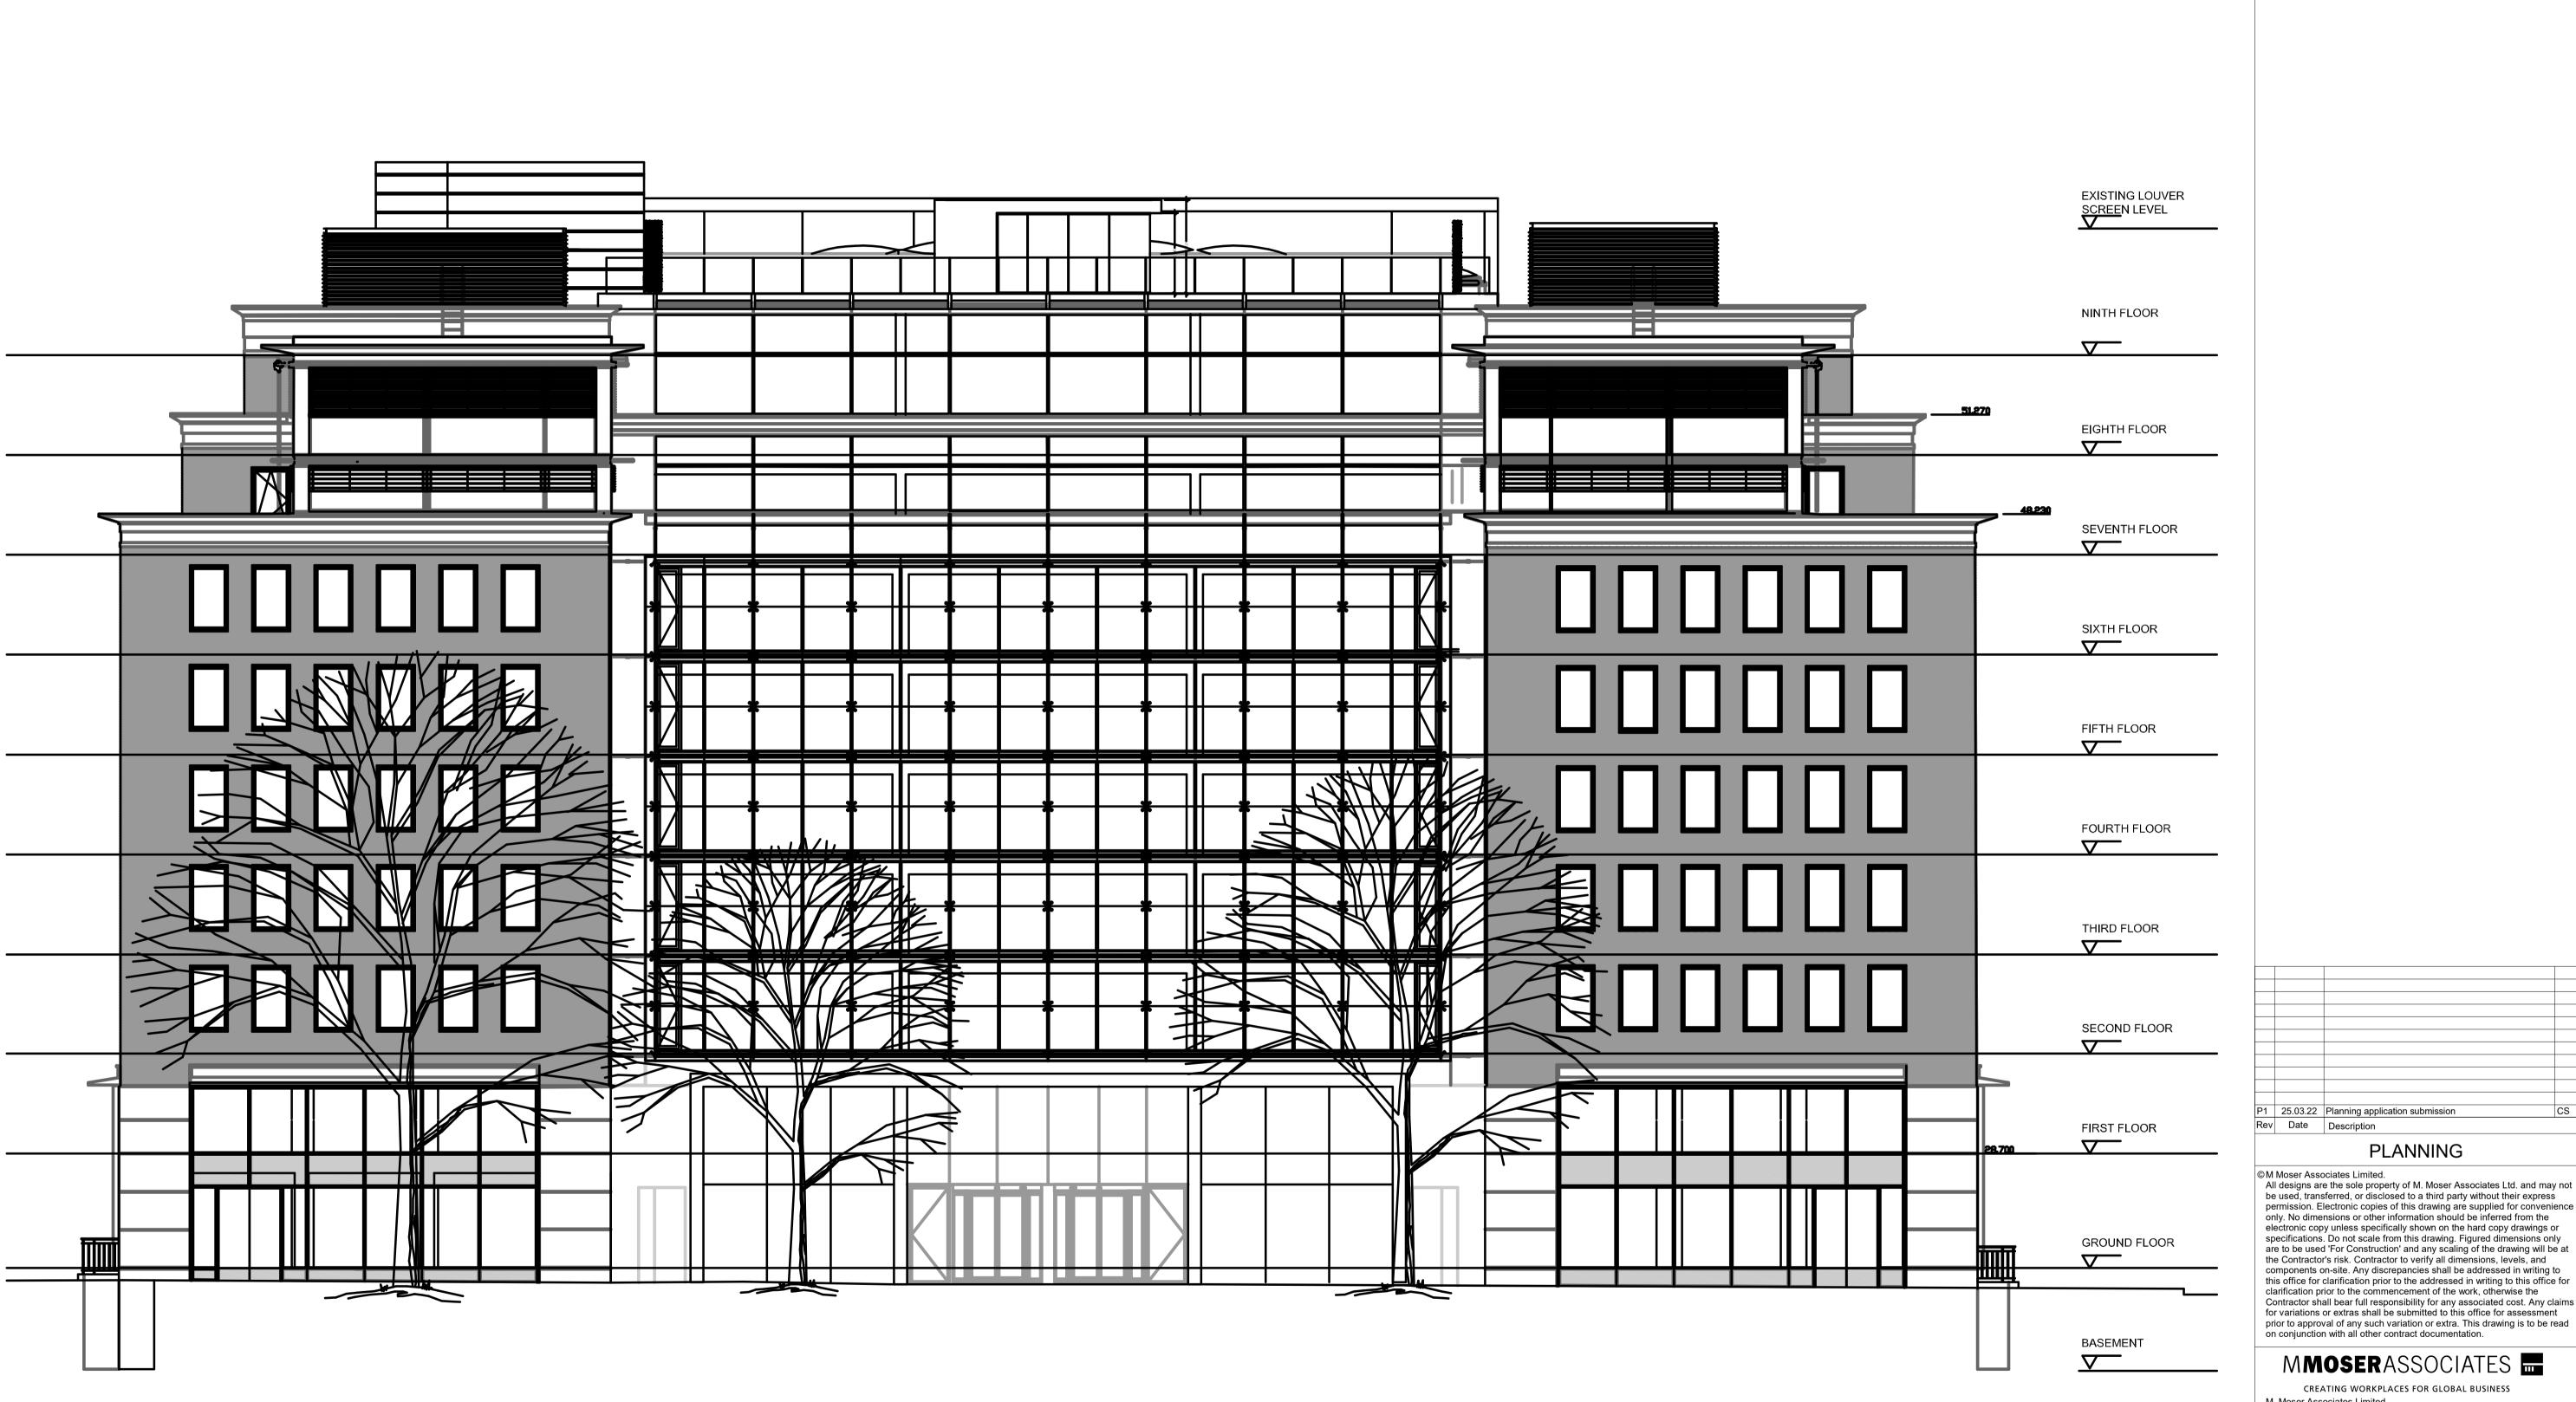

**South Elevation as Existing**1:100

©M Moser Associates Limited. All designs are the sole property of M. Moser Associates Ltd. and may not be used, transferred, or disclosed to a third party without their express permission. Electronic copies of this drawing are supplied for convenience only. No dimensions or other information should be inferred from the electronic copy unless specifically shown on the hard copy drawings or specifications. Do not scale from this drawing. Figured dimensions only are to be used 'For Construction' and any scaling of the drawing will be at the Contractor's risk. Contractor to verify all dimensions, levels, and components on-site. Any discrepancies shall be addressed in writing to this office for clarification prior to the addressed in writing to this office for clarification prior to the commencement of the work, otherwise the Contractor shall bear full responsibility for any associated cost. Any claims for variations or extras shall be submitted to this office for assessment

AĆASTER LLOYD Eighth Floor - Lacon House 84 Theobalds Road - London

Drawing Title: SOUTH EXTERNAL ELEVATION AS EXISTING

Dwg. No.: 7-2124 I-3002 Checked By: Drawn By: CVS 1 : 100@A1 CVS Print Date/Time: 25/03/2022 00:19:58 File Path: