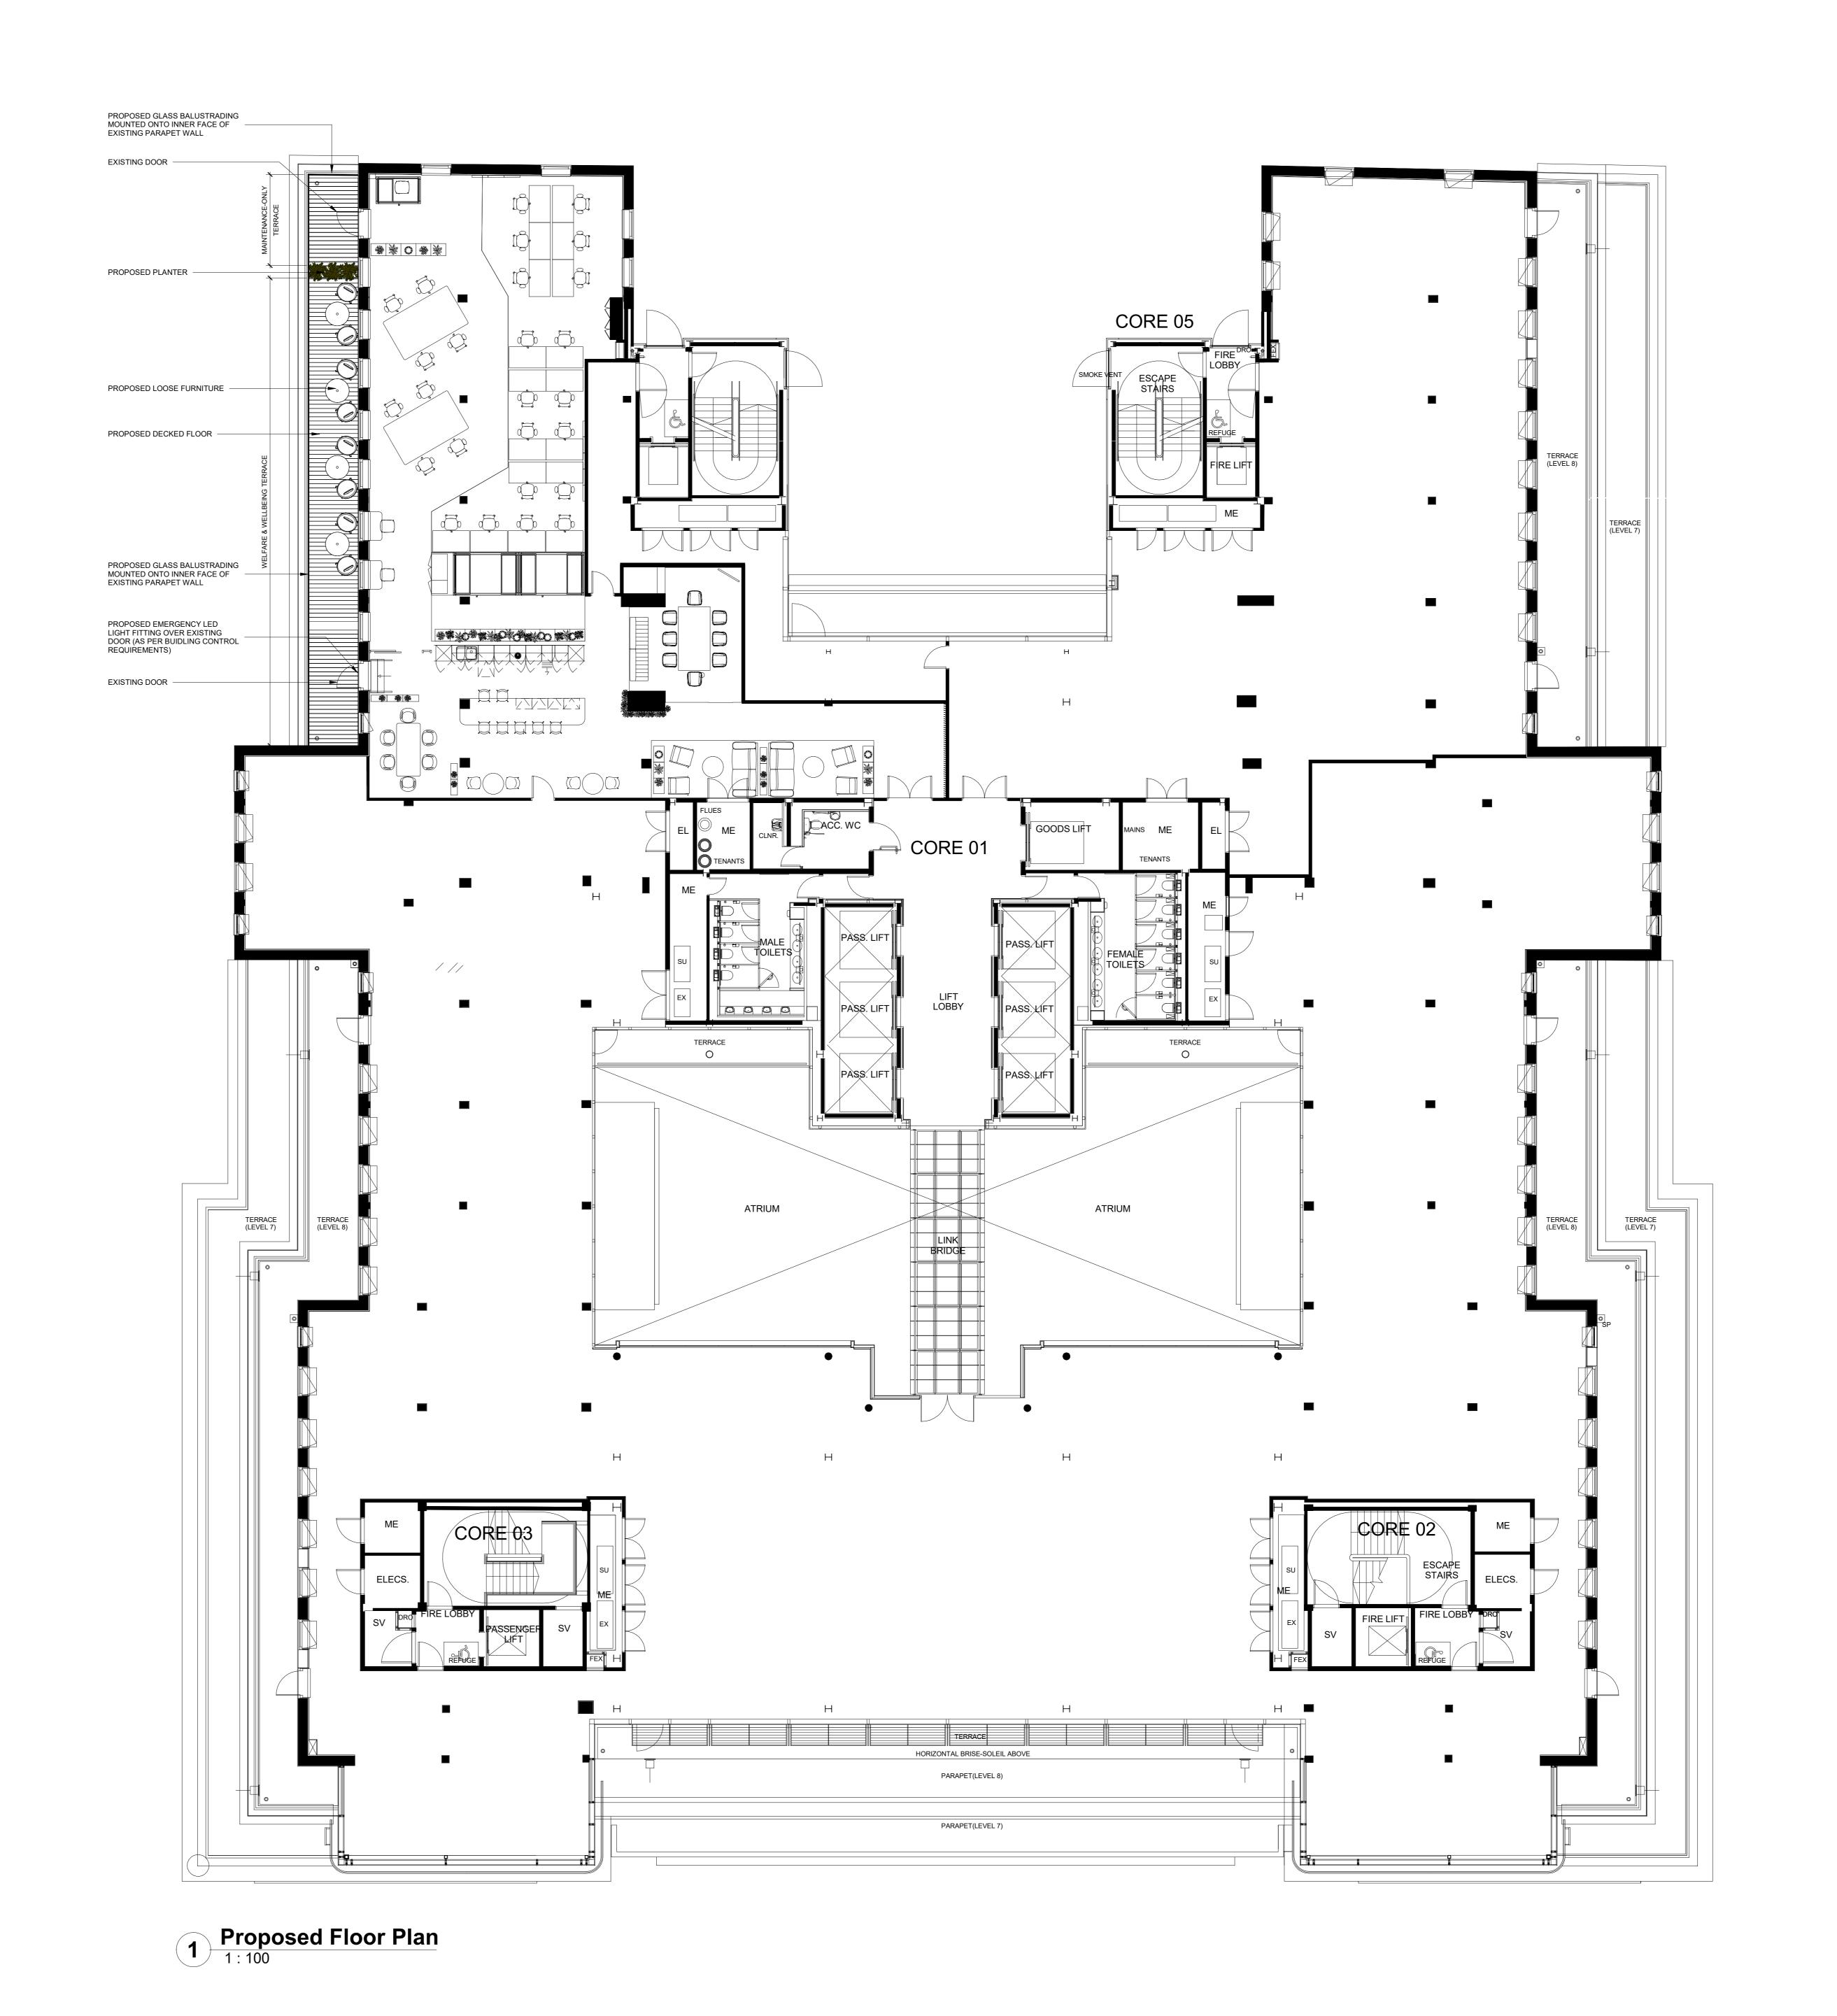

© MMOSER ASSOCIATES LIMITED 2020.

P1 25.03.22 Planning application submission
Rev Date Description PLANNING ©M Moser Associates Limited. All designs are the sole property of M. Moser Associates Ltd. and may not be used, transferred, or disclosed to a third party without their express permission. Electronic copies of this drawing are supplied for convenience only. No dimensions or other information should be inferred from the electronic copy unless specifically shown on the hard copy drawings or specifications. Do not scale from this drawing. Figured dimensions only are to be used 'For Construction' and any scaling of the drawing will be at the Contractor's risk. Contractor to verify all dimensions, levels, and components on-site. Any discrepancies shall be addressed in writing to this office for clarification prior to the addressed in writing to this office for clarification prior to the commencement of the work, otherwise the Contractor shall bear full responsibility for any associated cost. Any claims for variations or extras shall be submitted to this office for assessment prior to approval of any such variation or extra. This drawing is to be read on conjunction with all other contract documentation. MMOSERASSOCIATES 💳 CREATING WORKPLACES FOR GLOBAL BUSINESS T (+44) 020 7621 5400 F (+44) 020 7621 5401 M. Moser Associates Limited St Magnus House 3 Lower Thames Street London EC3R 6HD www.mmoser.com United Kingdom Project:
ACASTER LLOYD
Eighth Floor - Lacon House
84 Theobalds Road - London Drawing Title: PROPOSED FLOOR PLAN LEVEL 8 Dwg. No.: 7-2124 I-0500 Checked By: Checker