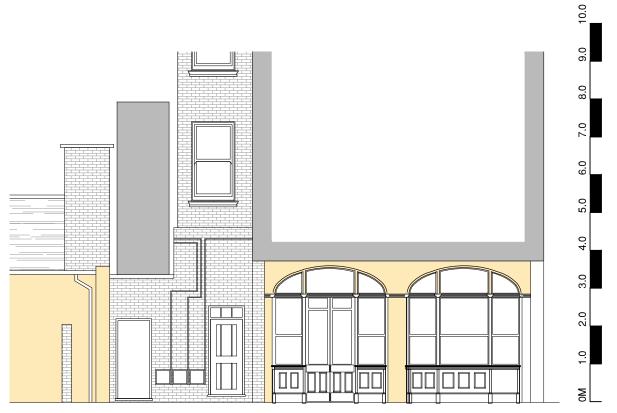

EXISTING FRONT [SOUTH] ELEVATION - 1:100

EXISTING SIDE [WEST] ELEVATION - 1:100

THIS DRAWING IS INDICATIVE ONLY AND MUST NOT BE RELIED UPON FOR CONSTRUCTION - UNLESS THE DRAWING IS NAMED AS 'CONSTRUCTION'.

## PROJECT:

THE OLD NICK, 20-22 SANDLAND STREET, HOLBORN, LONDON. WC1R 4PZ

A/C FAN INSTALLATION

DRAWING TITLE:

PLANNING

**EXISTING ELEVATIONS** 

| DRAWN:                  | JOB NO:     | SCALE: |
|-------------------------|-------------|--------|
| MAB                     | 2466/22     | @A3    |
| CHECKED:<br>POW         | DRAWING NO: | REV:   |
| DATE:<br>APR 22         | EL1         |        |
| © DUILIDO CUDVEVODO LLD |             |        |