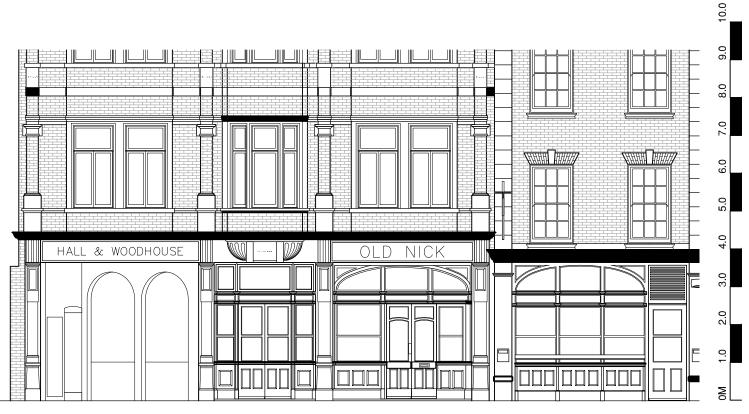

EXISTING FRONT [SOUTH] ELEVATION - 1:100

EXISTING SIDE [WEST] ELEVATION - 1:100

THIS DRAWING IS INDICATIVE ONLY AND MUST NOT BE RELIED UPON FOR CONSTRUCTION - UNLESS THE DRAWING IS NAMED AS 'CONSTRUCTION'.

## PROJECT:

THE OLD NICK, 20-22 SANDLAND STREET, HOLBORN, LONDON. WC1R 4PZ

A/C FAN INSTALLATION

DRAWING TITLE:

PLANNING

**EXISTING ELEVATIONS** 

| DRAWN:                  | JOB NO:     | SCALE: |
|-------------------------|-------------|--------|
| MAB                     | 2466/22     | @A3    |
| CHECKED:<br>POW         | DRAWING NO: | REV:   |
| DATE:<br>APR 22         | EL1         |        |
| © DUILIDO CUDVEVODO LLD |             |        |