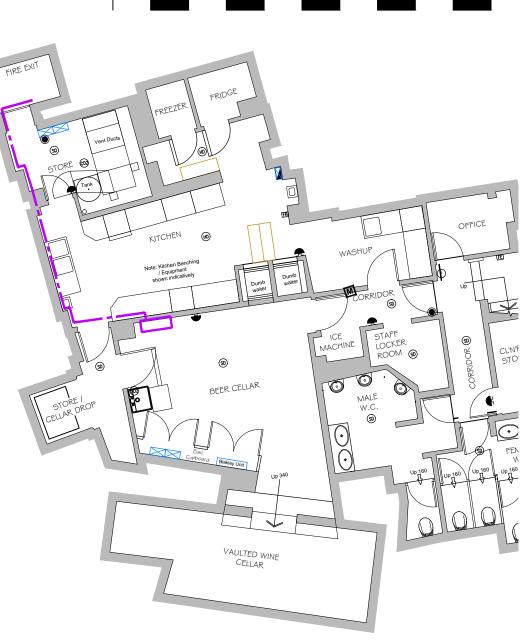

ASSUMED LOCATION OF PIPEWORK BETWEEN A/C INTERNAL AND EXTERNAL UNITS [INDICATIVE ONLY].

PROPOSED BASEMENT / CELLAR FLOOR PLAN - 1:100

0M

1.0

THIS DRAWING IS INDICATIVE ONLY AND MUST NOT BE RELIED UPON FOR CONSTRUCTION - UNLESS THE DRAWING IS NAMED AS 'CONSTRUCTION'.