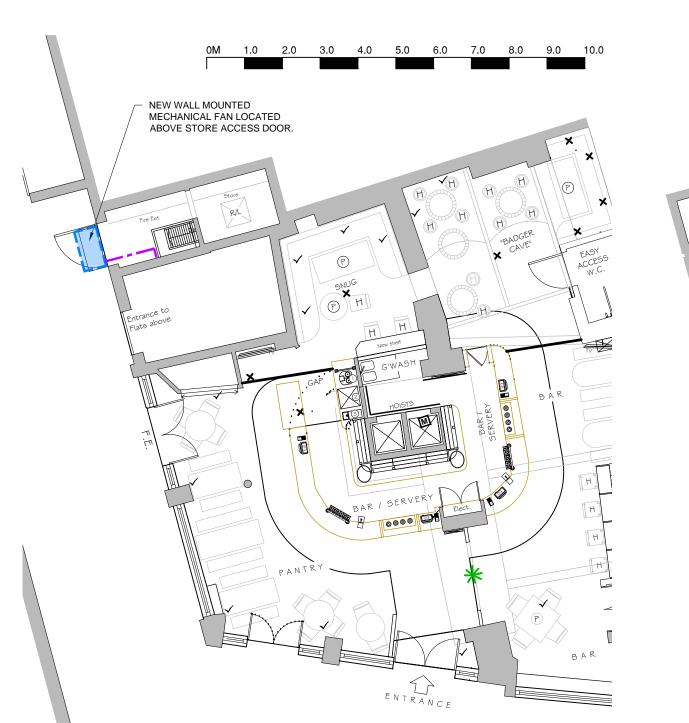

2.0 3.0 4.0 5.0 6.0 7.0 8.0 9.0 10.0

PROPOSED GROUND FLOOR PLAN - 1:100

INDICATIVE LOCATION OF WALL MOUNTED A/C FAN UNIT. UNDERSIDE OF UNIT LOCATED APPROX. 2.8M [TO U/S] FROM GL AND DIRECTLY ABOVE THE STORE DOOR.

ASSUMED LOCATION OF PIPEWORK BETWEEN A/C INTERNAL AND EXTERNAL UNITS [INDICATIVE ONLY].

PROPOSED BASEMENT / CELLAR FLOOR PLAN - 1:100

0M

1.0

THIS DRAWING IS INDICATIVE ONLY AND MUST NOT BE RELIED UPON FOR CONSTRUCTION - UNLESS THE DRAWING IS NAMED AS 'CONSTRUCTION'.