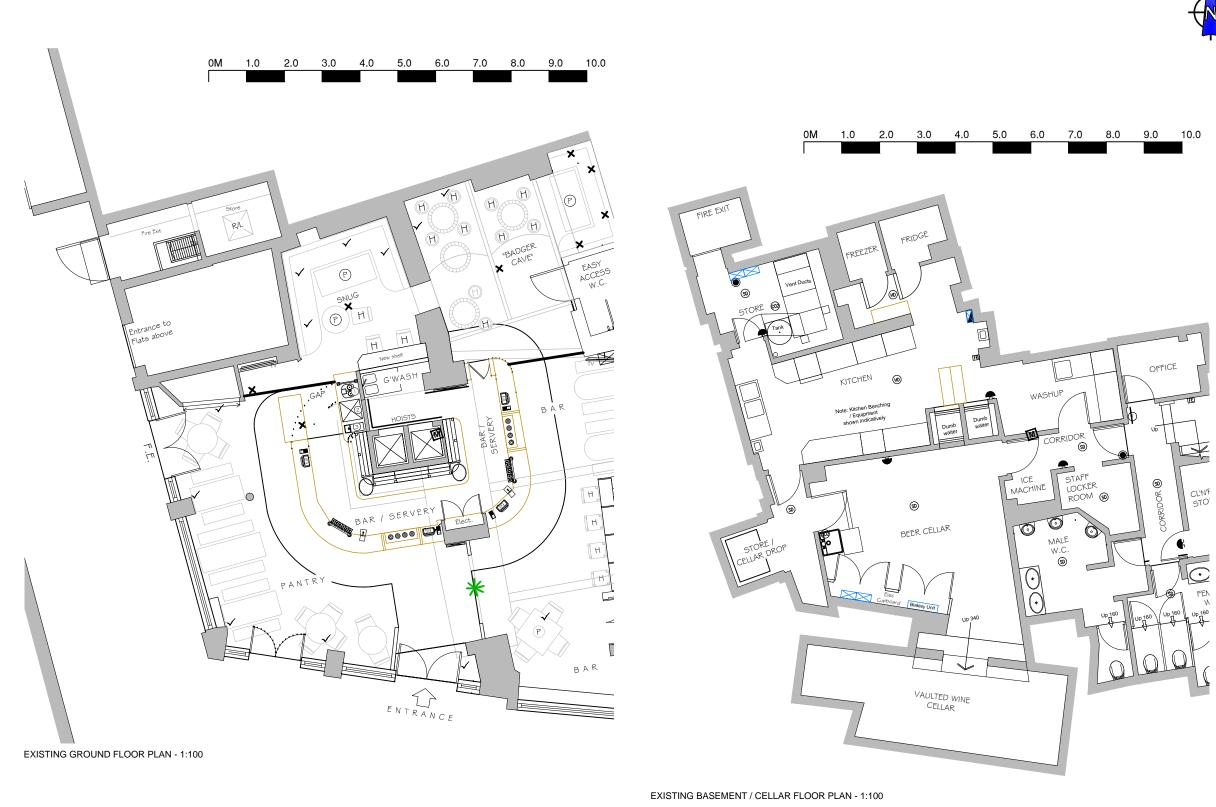

## PROJECT:

THE OLD NICK, 20-22 SANDLAND STREET, HOLBORN, LONDON. WC1R 4PZ

A/C FAN INSTALLATION

### PLANNING

EXISTING GROUND FLOOR & CELLAR **PLANS** 

| DRAWN:<br>MAB            | JOB NO:<br>2466/22 | SCALE:<br>@A3 |
|--------------------------|--------------------|---------------|
| CHECKED:<br>POW          | DRAWING NO:        | REV:          |
| DATE:<br>APR 22          | FP1                |               |
| O DUILIDO OLIDVEVODO LLD |                    |               |