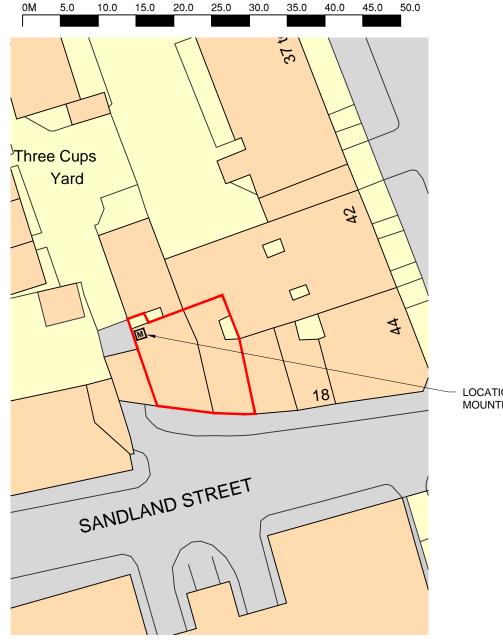

LOCATION PLAN - 1:1250

BLOCK PLAN - 1:500

THIS DRAWING IS INDICATIVE ONLY AND MUST NOT BE RELIED UPON FOR CONSTRUCTION - UNLESS THE DRAWING IS NAMED AS 'CONSTRUCTION'.

ALL DIMENSIONS TO BE CHECKED AND VERIFIED WITH ANY DISCREPANCIES REPORTED TO PHILIPS SURVEYORS LLP.

CLIENT:

HALL & WOODHOUSE LTD THE BREWERY, BLANFORD FORUM, DORSET. DT11 9LS

PROJECT:

THE OLD NICK, 20-22 SANDLAND STREET, HOLBORN, LONDON. WC1R 4PZ

A/C FAN INSTALLATION

DRAWING TITLE: PROPOSED

> LOCATION & BLOCK PLAN, PROPOSED SITE PLAN

LOCATION OF NEW WALL MOUNTED MECHANICAL FAN.