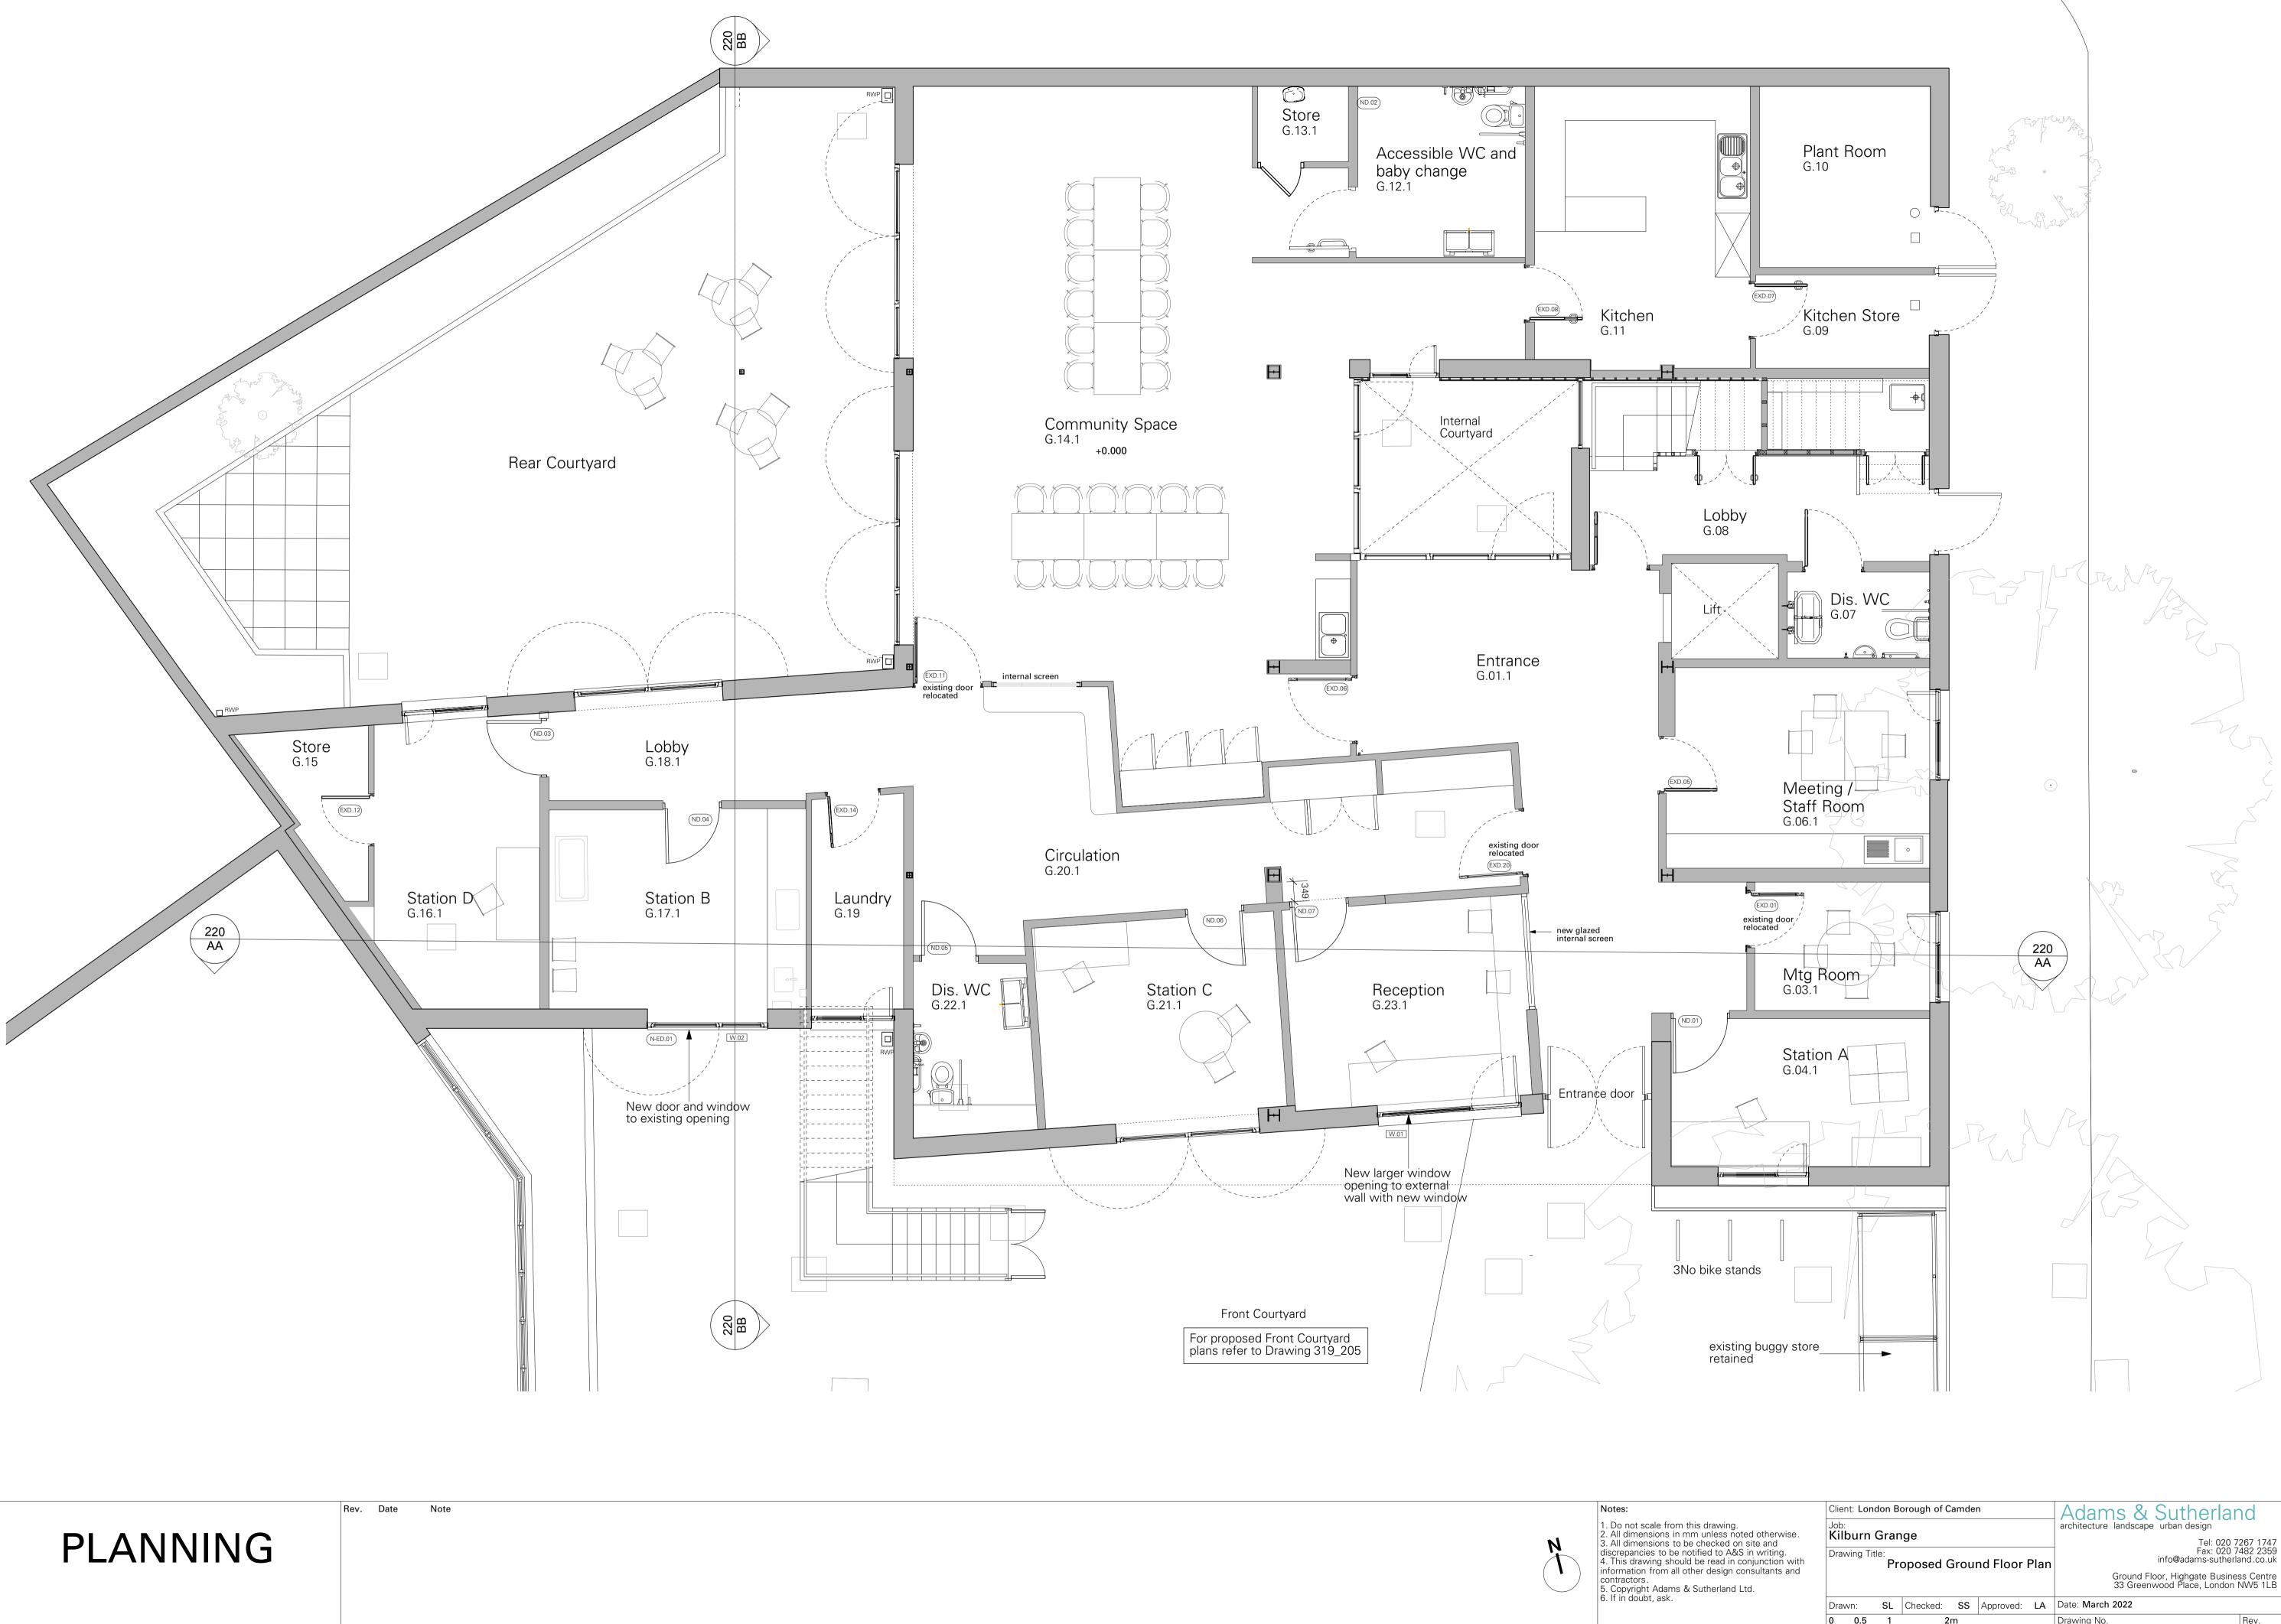

|                                                                  | 1                                            |   |   |    |  |  |                                                                                                                                                         |  |         |      |
|------------------------------------------------------------------|----------------------------------------------|---|---|----|--|--|---------------------------------------------------------------------------------------------------------------------------------------------------------|--|---------|------|
| otherwise.<br>te and<br>writing.<br>unction with<br>sultants and | Client: London Borough of Camden             |   |   |    |  |  | Adams & Sutherland                                                                                                                                      |  |         |      |
|                                                                  | Job:<br>Kilburn Grange                       |   |   |    |  |  |                                                                                                                                                         |  |         |      |
|                                                                  |                                              |   |   |    |  |  | Tel: 020 7267 1747<br>Fax: 020 7482 2359<br>info@adams-sutherland.co.uk<br>Ground Floor, Highgate Business Centre<br>33 Greenwood Place, London NW5 1LB |  |         |      |
|                                                                  | Drawing Title:<br>Proposed Ground Floor Plan |   |   |    |  |  |                                                                                                                                                         |  |         |      |
|                                                                  |                                              |   |   |    |  |  |                                                                                                                                                         |  |         |      |
|                                                                  | 0 0.5                                        | 1 | 2 | 2m |  |  | Drawing No.                                                                                                                                             |  |         | Rev. |
|                                                                  | Scale 1:50 @ A1 and 1:100 @ A3               |   |   |    |  |  |                                                                                                                                                         |  | 319_201 | -    |