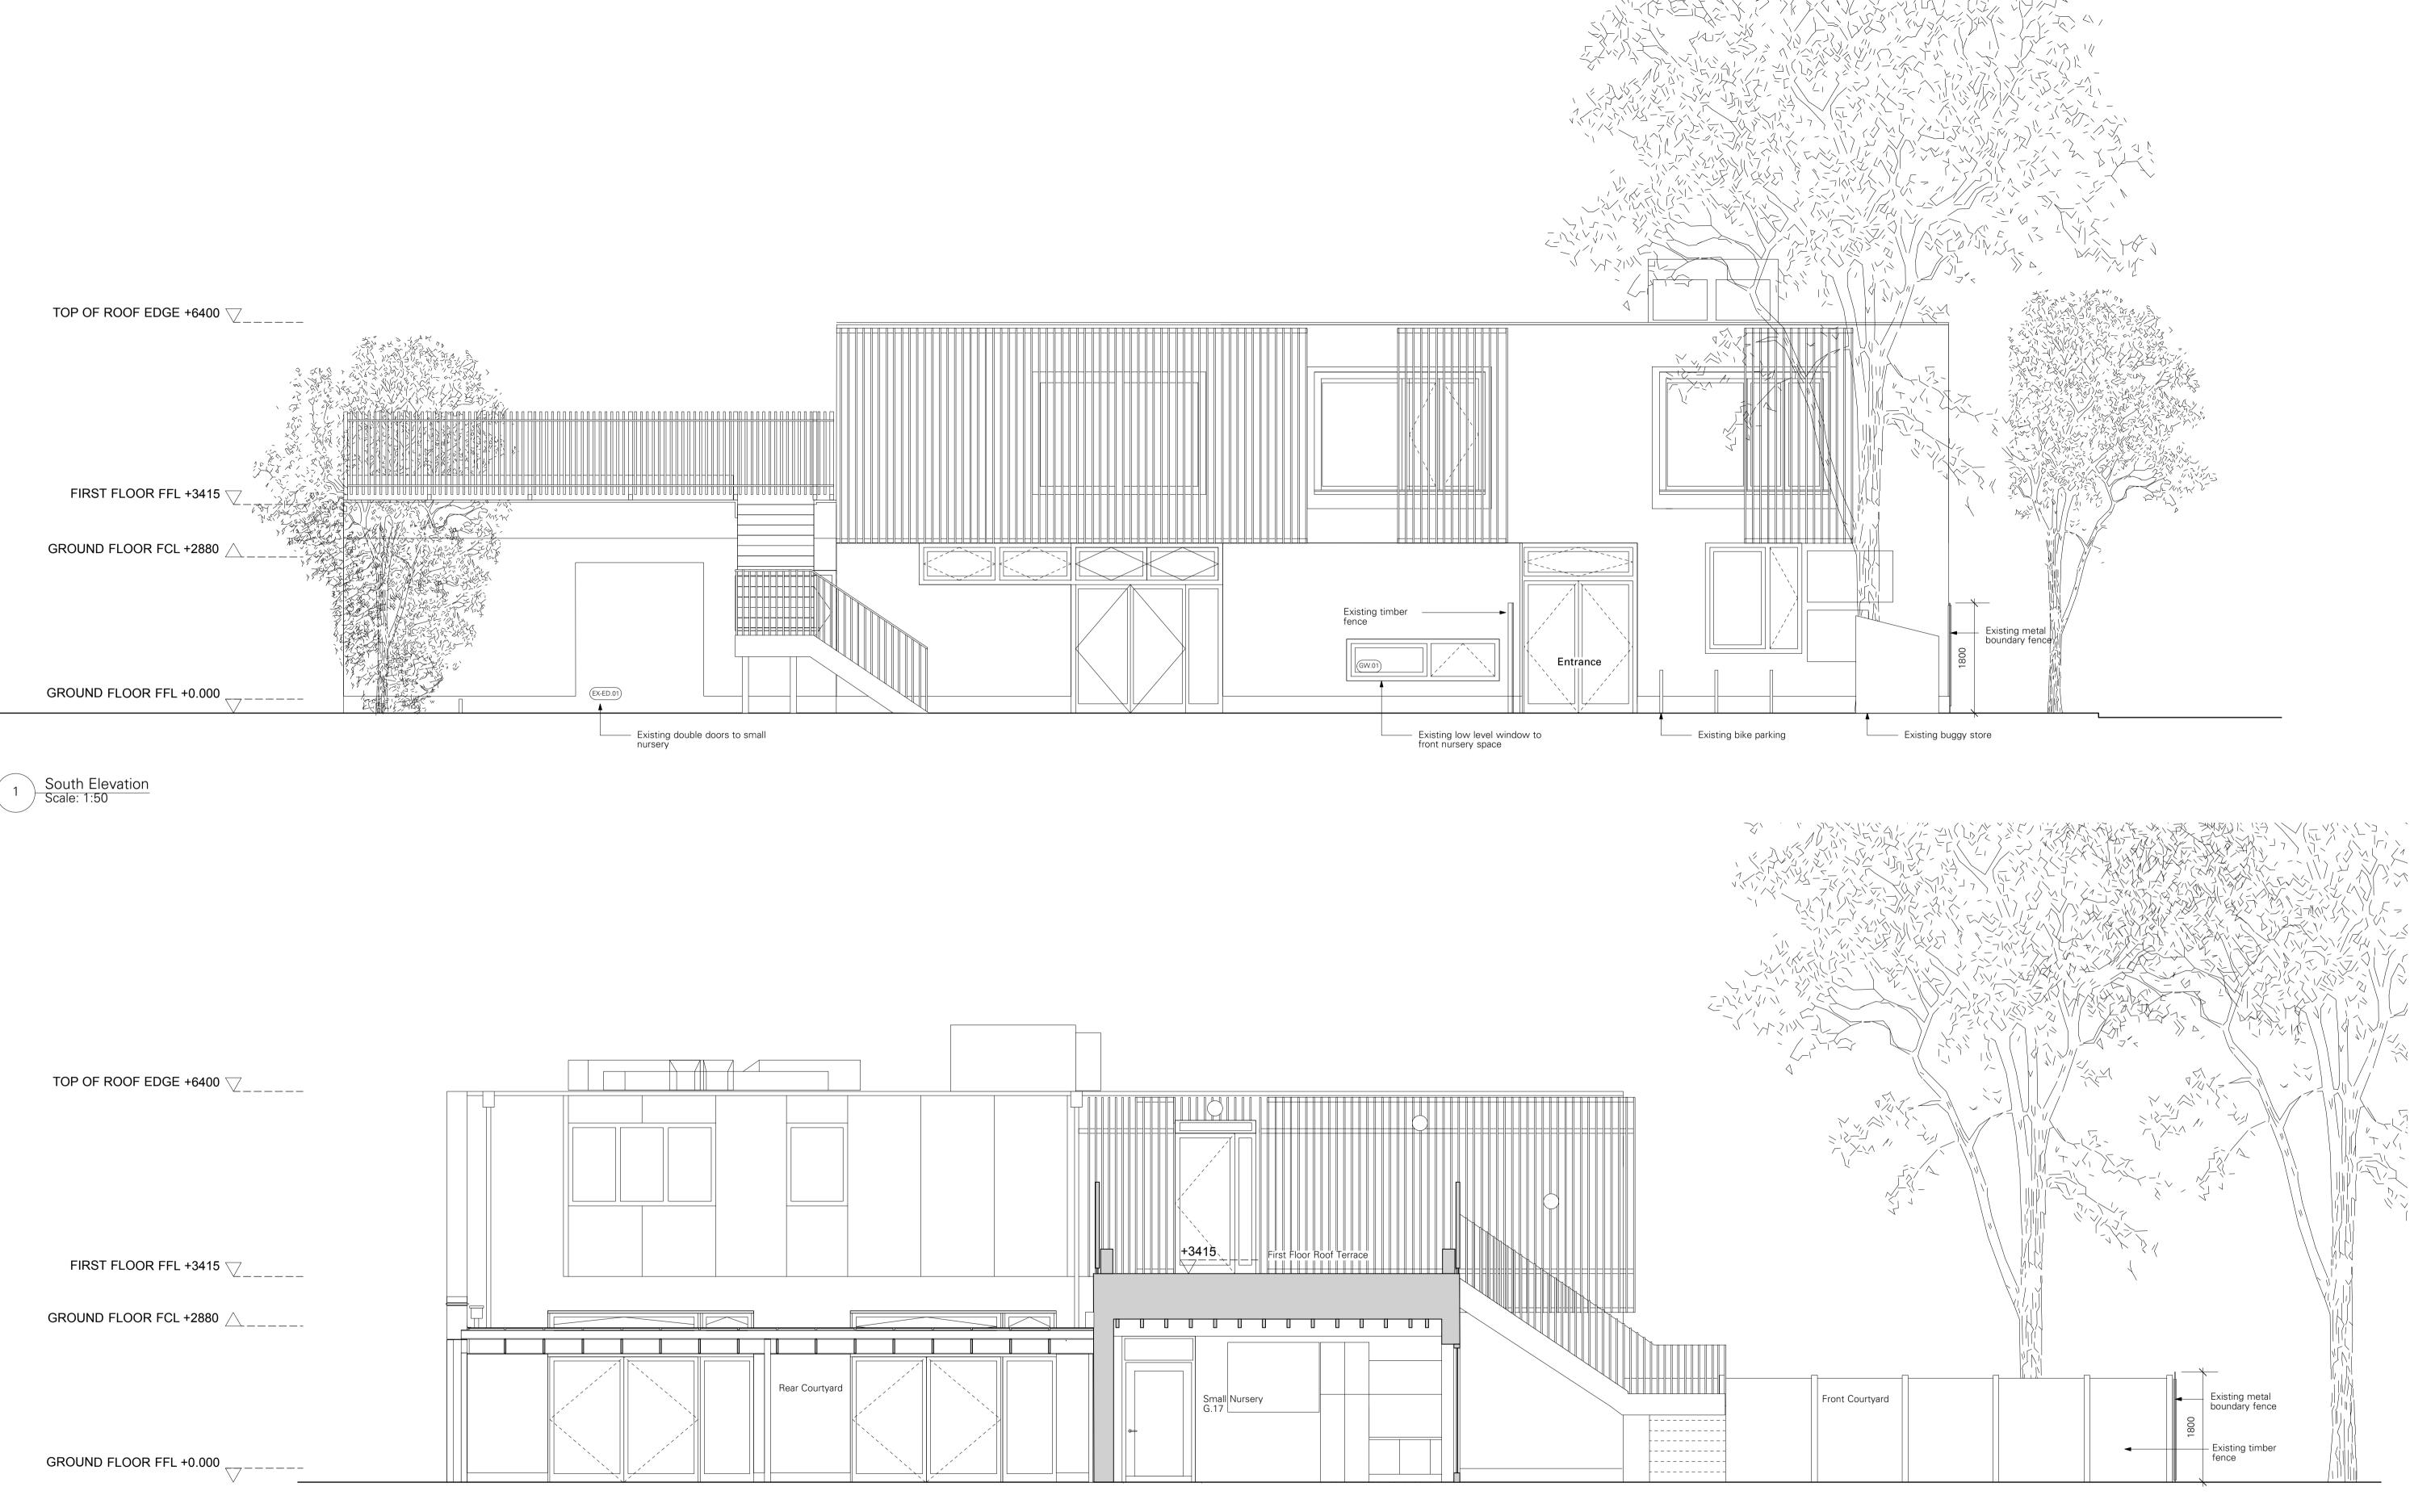

| TOP OF ROOF EDGE +6400          |                |  |                |
|---------------------------------|----------------|--|----------------|
| V                               |                |  |                |
| FIRST FLOOR FFL +3415           |                |  |                |
| GROUND FLOOR FCL +2880          |                |  |                |
| GROUND FLOOR FFL +0.000         |                |  | Rear Courtyard |
| 2 West Elevation<br>Scale: 1:50 |                |  |                |
| PLANNING                        | Rev. Date Note |  |                |

|                          | Client: London Borough of Camden |        |             |        | n                  | Adams & Sutherland<br>architecture landscape urban design<br>Tel: 020 7267 1747 |                                                   |  |  |
|--------------------------|----------------------------------|--------|-------------|--------|--------------------|---------------------------------------------------------------------------------|---------------------------------------------------|--|--|
| otherwise.<br>e and      | Job:                             |        |             |        |                    |                                                                                 |                                                   |  |  |
|                          | Kilburn Grange                   |        |             |        |                    |                                                                                 |                                                   |  |  |
| writing.<br>unction with | Drawing Title:                   |        |             | victir | sisting Elevations |                                                                                 | Fax: 020 7482 2359<br>info@adams-sutherland.co.uk |  |  |
| ultants and              | South & West                     |        |             |        | •                  | Cround Elear Highgata Rupingan Contro                                           |                                                   |  |  |
|                          | Drawn:                           | SL     | Checked:    | SS     | Approved:          | LA                                                                              | Date: March 2022                                  |  |  |
|                          | 0 0.5                            | 1      | 2           | m      |                    |                                                                                 | Drawing No. Rev.                                  |  |  |
|                          | Scale 1:50                       | @ A1 a | and 1:100 @ | 2 A3   |                    |                                                                                 | 319_111 -                                         |  |  |