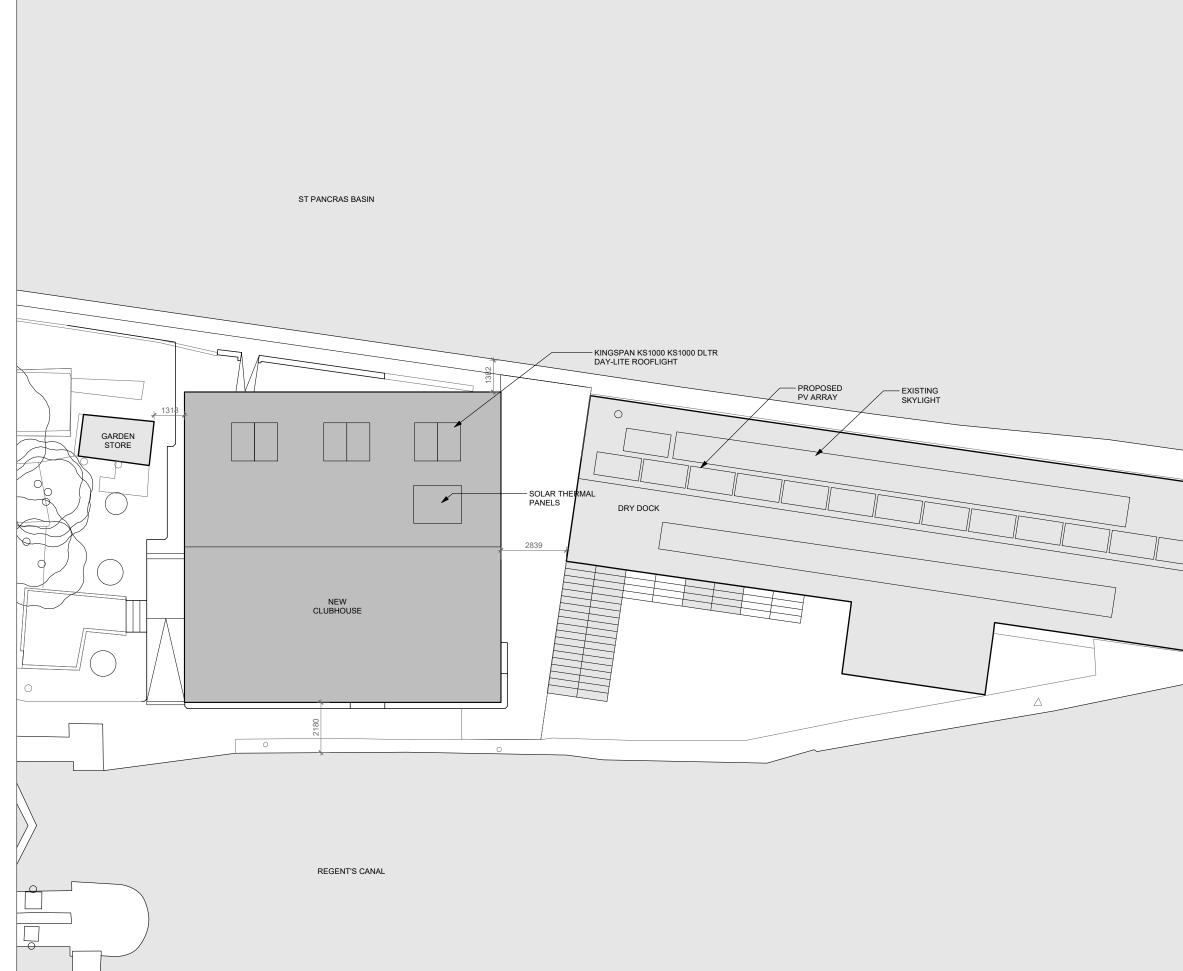

| ALL DIMENSIONS TO BE CONFIRME                                                                                                                                    | ORMED OF ANY DISCREPANCIES BEFORE                |  |
|------------------------------------------------------------------------------------------------------------------------------------------------------------------|--------------------------------------------------|--|
| 0 2m 5m<br>TUT<br>ARCHITECT:<br>BILSKA DE BEAUF                                                                                                                  | Ρυγ                                              |  |
| 9A LANCASTER DRIVE<br>NW3 4EY LONDON<br>UNITED KINGDOM<br>PROJECT:<br>ST PANCRAS CRUISING CLUB<br>NEW CLUBHOUSE<br>& BOATER FACILITIES<br>ST PANCRAS YACHT BASIN |                                                  |  |
| CAMLEY ST, LONDON N1C 4PN STATUS: TECHNICAL DESIGN DRAWING TITLE: SITE PLAN DRAWN BY: CHECKED BY:                                                                |                                                  |  |
| DATE:<br>28/11/2021<br>DRAWING NO:<br>SPCCC-BDB-00-C                                                                                                             | scale:<br>1:250 @ A3<br>REV:<br>GF-DR-A-1000 P03 |  |