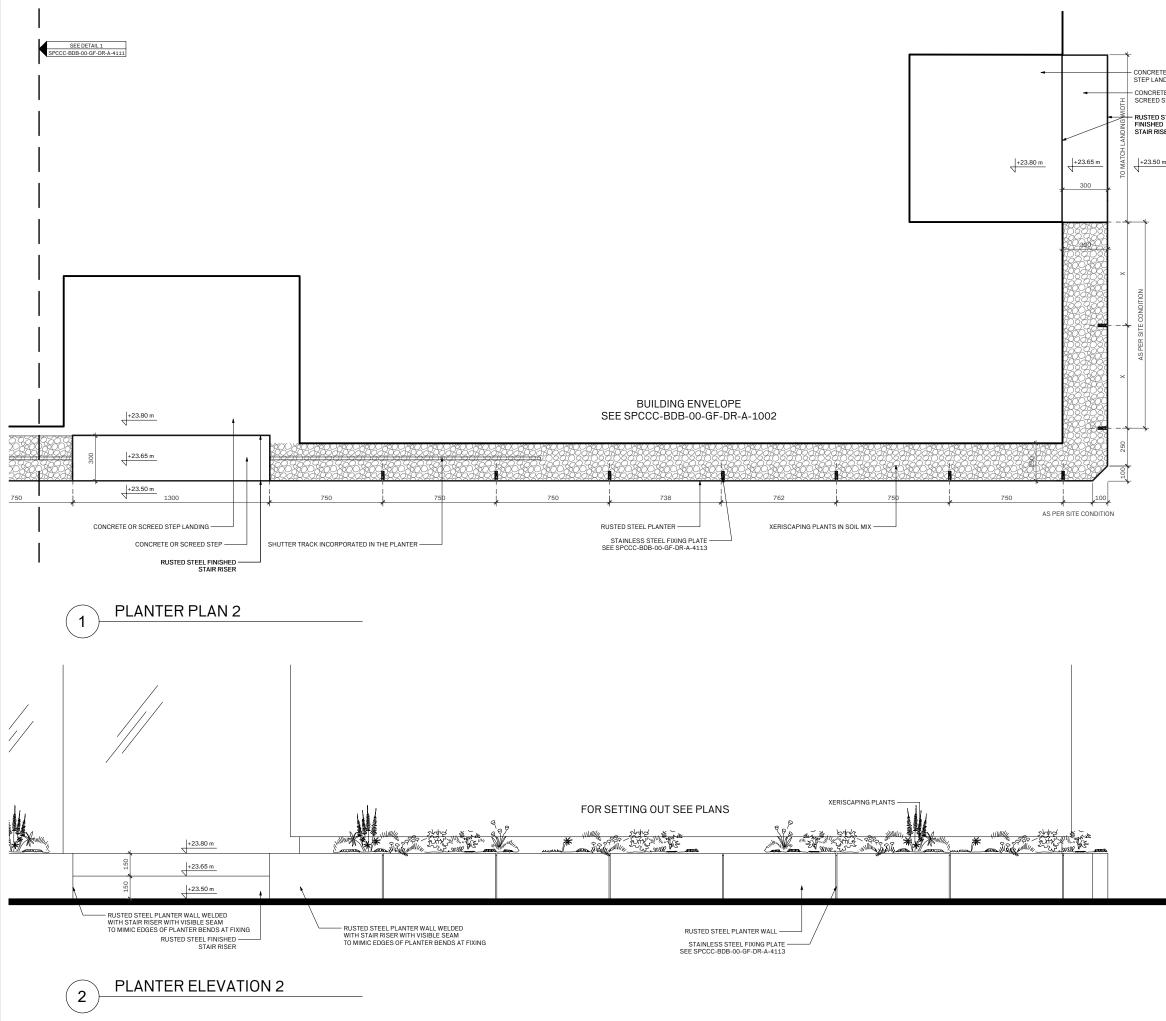

|                                                 | NOTES:<br>ALL DIMENSIONS IN MILLIMETERS UNLESS OTHERWISE NOTED.<br>ALL DIMENSIONS TO BE CONFIRMED ON SITE.<br>SPCC TO BE INFORMED OF ANY DISCREPANCIES BEFORE<br>ANY ACTION IS TAKEN. |
|-------------------------------------------------|---------------------------------------------------------------------------------------------------------------------------------------------------------------------------------------|
| TE OR SCREED<br>IDING<br>TE OR<br>STEP<br>STEEL | ALL DIMENSIONS TO BE VERIFIED AGAINST MANUFACTURER<br>INSTRUCTIONS AND RECOMMENDATIONS.                                                                                               |
| m                                               |                                                                                                                                                                                       |
| _                                               |                                                                                                                                                                                       |
|                                                 |                                                                                                                                                                                       |
|                                                 |                                                                                                                                                                                       |
|                                                 |                                                                                                                                                                                       |
|                                                 |                                                                                                                                                                                       |
|                                                 |                                                                                                                                                                                       |
|                                                 |                                                                                                                                                                                       |
|                                                 |                                                                                                                                                                                       |
|                                                 |                                                                                                                                                                                       |
|                                                 | ARCHITECT:                                                                                                                                                                            |
|                                                 | BILSKA DE BEAUPUY<br>9A LANCASTER DRIVE<br>NW3 4EY LONDON<br>UNITED KINGDOM                                                                                                           |
|                                                 | PROJECT:<br>ST PANCRAS CRUISING CLUB<br>NEW CLUBHOUSE<br>& BOATER FACILITIES                                                                                                          |
|                                                 | ST PANCRAS YACHT BASIN<br>CAMLEY ST, LONDON N1C 4PN<br>STATUS:                                                                                                                        |
|                                                 | TECHNICAL DESIGN                                                                                                                                                                      |
|                                                 | PLANTER DETAILS 2                                                                                                                                                                     |
|                                                 | MB<br>DATE: SCALE:                                                                                                                                                                    |
|                                                 | 05/10/2020 1:25 @ A3                                                                                                                                                                  |
|                                                 | DRAWING NO: REV:<br>SPCCC-BDB-00-GF-DR-A-4112 P01                                                                                                                                     |
|                                                 |                                                                                                                                                                                       |